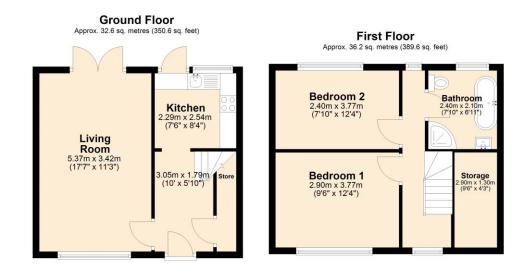

The property features a spacious living room with patio doors that open out to the rear garden, allowing for plenty of natural light and easy access to outdoor space. The fitted kitchen provides a practical layout, offering ample storage and workspace.

Upstairs, you will find two generously sized bedrooms, perfect for a growing family, guests, or home office use. The four-piece bathroom suite includes a bathtub and separate shower, adding convenience and versatility.

Total area: approx. 68.8 sq. metres (740.2 sq. feet)

- Freehold
- EPC TBC
- Council Tax Band B