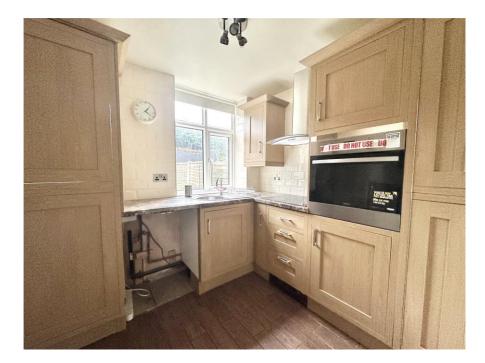

The property features a spacious living room with patio doors that open out to the rear garden, allowing for plenty of natural light and easy access to outdoor space. The fitted kitchen provides a practical layout, offering ample storage and workspace.