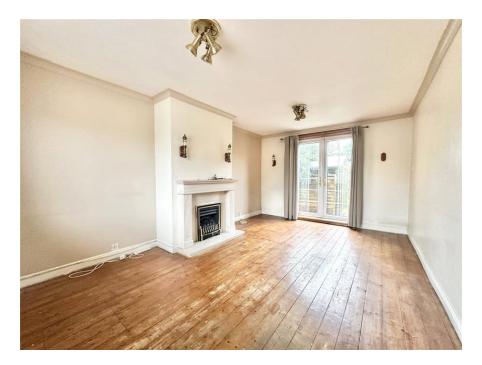

The property features a spacious living room with patio doors that open out to the rear garden, allowing for plenty of natural light and easy access to outdoor space. The fitted kitchen provides a practical layout, offering ample storage and workspace.