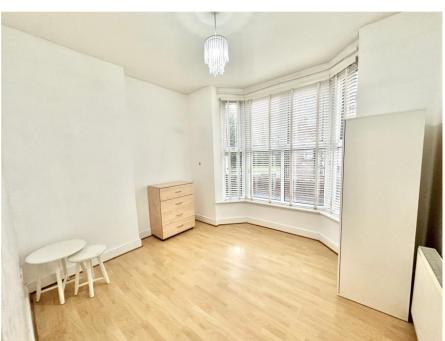

You enter the property into a entrance hall which provides access to the properties accommodation. There is a bright and versatile living space, ideal for relaxing or entertaining with access to a fantastic size storage cupboard. The kitchen is fully equipped with modern units and space for free standing appliances. The bedroom is a good size double featuring a bay window which allows heaps of natural light to flood the room. The contemporary bathroom suite comprises a bath, overhead shower, basin, and WC.