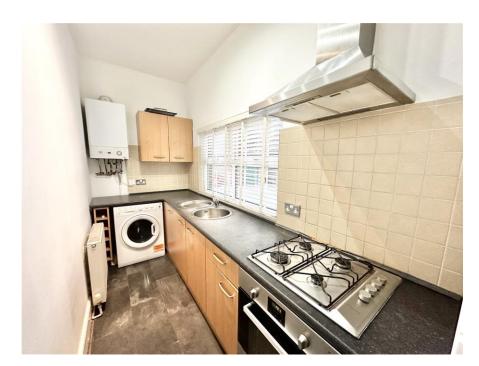

You enter the property into a entrance hall which provides access to the properties accommodation. There is a bright and versatile living space, ideal for relaxing or entertaining with access to a fantastic size storage cupboard. The kitchen is fully equipped with modern units and space for free standing appliances. The bedroom is a good size double featuring a bay window which allows heaps of natural light to flood the room. The contemporary bathroom suite comprises a bath, overhead shower, basin, and WC.