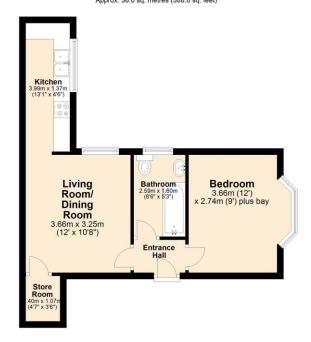

## Ground Floor Approx. 36.0 sq. metres (388.0 sq. feet)

Total area: approx. 36.0 sq. metres (388.0 sq. feet)

You enter the property into a entrance hall which provides access to the properties accommodation. There is a bright and versatile living space, ideal for relaxing or entertaining with access to a fantastic size storage cupboard. The kitchen is fully equipped with modern units and space for free standing appliances. The bedroom is a good size double featuring a bay window which allows heaps of natural light to flood the room. The contemporary bathroom suite comprises a bath, overhead shower, basin, and WC.