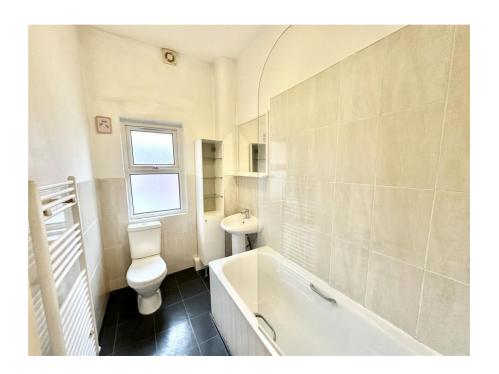

You enter the property into a entrance hall which provides access to the properties accommodation. There is a bright and versatile living space, ideal for relaxing or entertaining with access to a fantastic size storage cupboard. The kitchen is fully equipped with modern units and space for free standing appliances. The bedroom is a good size double featuring a bay window which allows heaps of natural light to flood the room. The contemporary bathroom suite comprises a bath, overhead shower, basin, and WC.