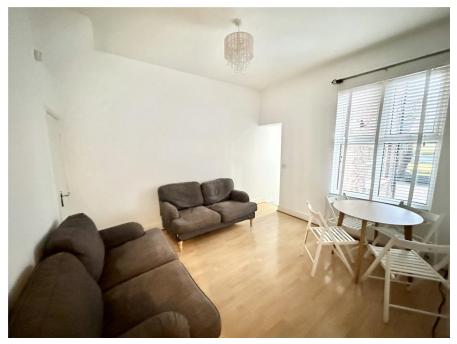

You enter the property into a entrance hall which provides access to the properties accommodation. There is a bright and versatile living space, ideal for relaxing or entertaining with access to a fantastic size storage cupboard. The kitchen is fully equipped with modern units and space for free standing appliances. The bedroom is a good size double featuring a bay window which allows heaps of natural light to flood the room. The contemporary bathroom suite comprises a bath, overhead shower, basin, and WC.