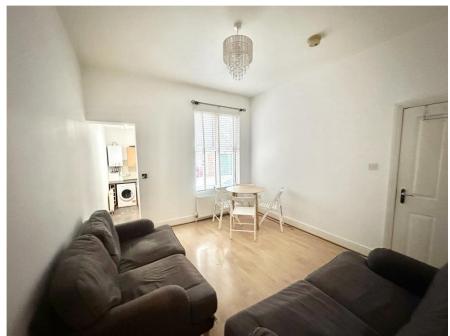

You enter the property into a entrance hall which provides access to the properties accommodation. There is a bright and versatile living space, ideal for relaxing or entertaining with access to a fantastic size storage cupboard. The kitchen is fully equipped with modern units and space for free standing appliances. The bedroom is a good size double featuring a bay window which allows heaps of natural light to flood the room. The contemporary bathroom suite comprises a bath, overhead shower, basin, and WC.