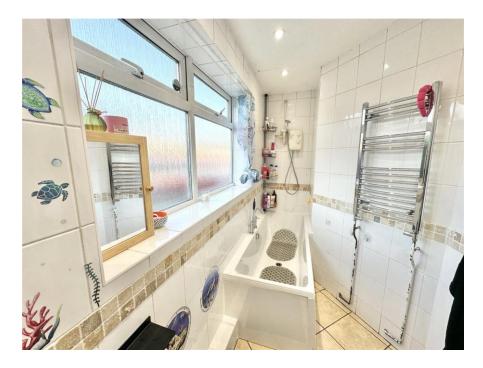

As you approach the property you are met with a double driveway providing off road parking, there is a front garden and secure gated access to the fabulous size rear garden. You enter the property via a porch area which provides a great space to take off your shoes ahead of entering the main entrance hall. The living room is lit via a large window to the front and patio doors to the rear and provides a great space for the whole family. A kitchen is fitted with a range of base and eye level units with roll top worksurfaces over and space for freestanding appliances. The family bathroom is located downstairs and is fitted with a three piece white suite.