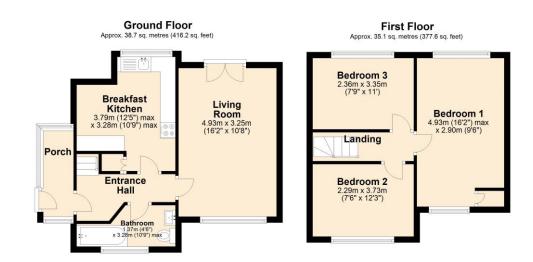

As you approach the property you are met with a double driveway providing off road parking, there is a front garden and secure gated access to the fabulous size rear garden. You enter the property via a porch area which provides a great space to take off your shoes ahead of entering the main entrance hall. The living room is lit via a large window to the front and patio doors to the rear and provides a great space for the whole family. A kitchen is fitted with a range of base and eye level units with roll top worksurfaces over and space for freestanding appliances. The family bathroom is located downstairs and is fitted with a three piece white suite.

The first floor is home to THREE DOUBLE bedrooms whilst the landing provides access to the loft space.

Externally the property is situated on a fabulous size plot with large rear garden. There is a paved patio area offering great space for alfresco dining.

\*Subject to planning permission.

- Freehold
- EPC Grade D
- Council Tax Band B

Total area: approx. 73.7 sq. metres (793.8 sq. feet)