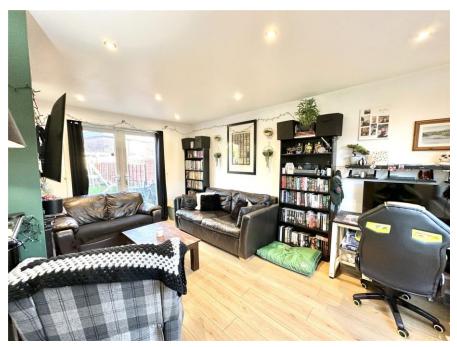

As you approach the property you are met with a double driveway providing off road parking, there is a front garden and secure gated access to the fabulous size rear garden. You enter the property via a porch area which provides a great space to take off your shoes ahead of entering the main entrance hall. The living room is lit via a large window to the front and patio doors to the rear and provides a great space for the whole family. A kitchen is fitted with a range of base and eye level units with roll top worksurfaces over and space for freestanding appliances. The family bathroom is located downstairs and is fitted with a three piece white suite.