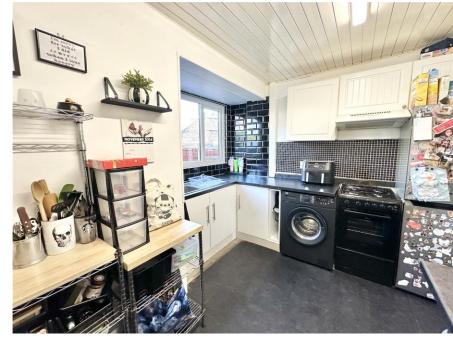

As you approach the property you are met with a double driveway providing off road parking, there is a front garden and secure gated access to the fabulous size rear garden. You enter the property via a porch area which provides a great space to take off your shoes ahead of entering the main entrance hall. The living room is lit via a large window to the front and patio doors to the rear and provides a great space for the whole family. A kitchen is fitted with a range of base and eye level units with roll top worksurfaces over and space for freestanding appliances. The family bathroom is located downstairs and is fitted with a three piece white suite.