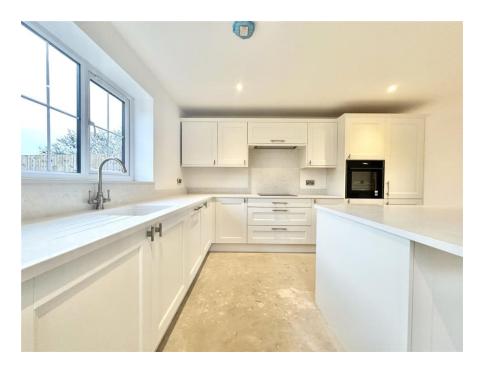

As you enter the property you are greeted by a spacious entrance hall with feature glass balustrade and useful understairs storage. The open plan living/ dining kitchen is in excess of 30ft and offers an amazing space for the whole family to relax, dine and entertain. The kitchen space is furnished with a bespoke range of base and eye level units with quartz worksurfaces and a range of integral appliances. There is an island unit with ample storage and space for bar stools. Patio doors to the side allow heaps of natural light to flood the open space and provide access to the rear garden space.