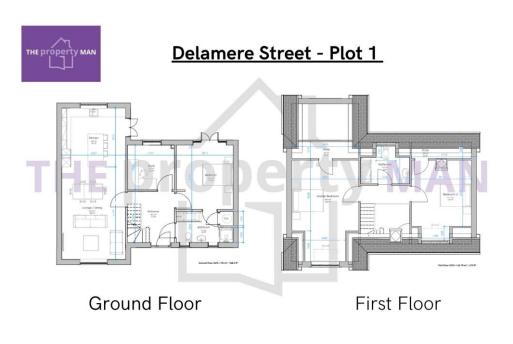

As you enter the property you are greeted by a spacious entrance hall with feature glass balustrade and useful understairs storage. The open plan living/ dining kitchen is in excess of 30ft and offers an amazing space for the whole family to relax, dine and entertain. The kitchen space is furnished with a bespoke range of base and eye level units with quartz worksurfaces and a range of integral appliances. There is an island unit with ample storage and space for bar stools. Patio doors to the side allow heaps of natural light to flood the open space and provide access to the rear garden space.

The ground floor is also home to TWO bedrooms, one of which offers an en-suite bathroom with high spec finishes and a down stairs WC.

The first floor is home to two further double bedrooms and a contemporary fitted four piece bathroom suite with free standing bath with shower attachment over, walk in shower unit, WC and wash hand basin.