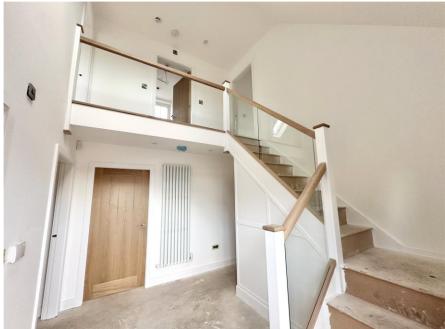

As you enter the property you are greeted by a spacious entrance hall with feature glass balustrade and useful understairs storage. The open plan living/ dining kitchen is in excess of 30ft and offers an amazing space for the whole family to relax, dine and entertain. The kitchen space is furnished with a bespoke range of base and eye level units with quartz worksurfaces and a range of integral appliances. There is an island unit with ample storage and space for bar stools. Patio doors to the side allow heaps of natural light to flood the open space and provide access to the rear garden space.