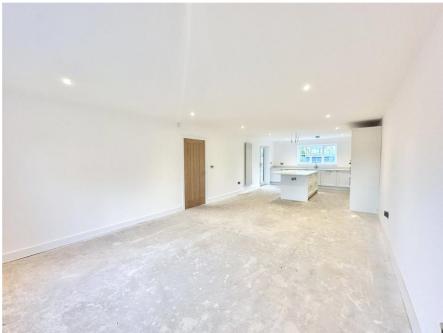

A perfect example of luxury with high-specification design and finishes. From the moment you step inside, you'll be greeted by open-plan living spaces that seamlessly connect the heart of your home. Enjoy the perfect balance of comfort and style, designed to elevate your lifestyle.

As you enter the property you are greeted by a spacious entrance hall with feature glass balustrade and useful understairs storage. The open plan living/ dining kitchen is in excess of 30ft and offers an amazing space for the whole family to relax, dine and entertain. The kitchen space is furnished with a bespoke range of base and eye level units with quartz worksurfaces and a range of integral appliances. There is an island unit with ample storage and space for bar stools. Patio doors to the side allow heaps of natural light to flood the open space and provide access to the rear garden space.