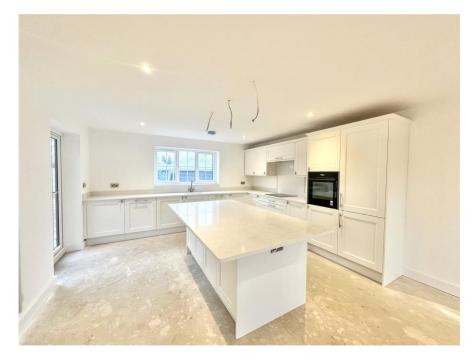

As you enter the property you are greeted by a spacious entrance hall with feature glass balustrade and useful understairs storage. The open plan living/ dining kitchen is in excess of 30ft and offers an amazing space for the whole family to relax, dine and entertain. The kitchen space is furnished with a bespoke range of base and eye level units with quartz worksurfaces and a range of integral appliances. There is an island unit with ample storage and space for bar stools. Patio doors to the side allow heaps of natural light to flood the open space and provide access to the rear garden space.