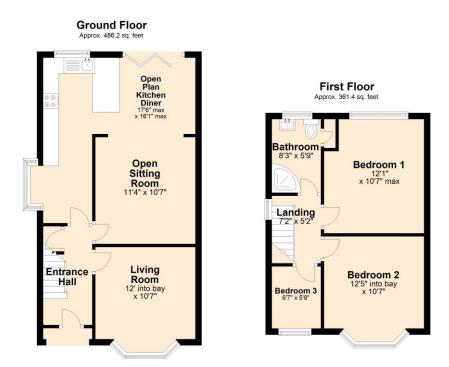

As you approach the property you are met with a block paved driveway providing ample off road parking for several cars. The property itself is beautifully presented throughout, you enter into a spacious entrance hall with wood flooring, on the righthand side there is a bright and airy living room lit via a large bay window to the front elevation, feature fire surround with inbuilt storage either side of the chimney breast. To the rear of the ground floor there is an extended open plan living/dining and kitchen area. Bi-folding doors create a seamless flow from indoor to outdoor living and allow heaps of natural light to floor the room alongside three sky lights. The kitchen area is fitted with a modern range of base and eye level units with granite work surfaces over and a range of integral appliances.

The first floor is home to THREE bedrooms, two of which have fitted wardrobes and a three piece family bathroom with walk in shower, WC and wash hand basin.

Externally to the rear there is a beautiful private garden with split level decked area making a great space for relaxing or entertaining, the majority is laid to lawn with mature shrubs and flowering plants, there is also the added benefit of a detached garage.

- Leasehold
- 999 years from 18 December 1937
- FPC Grade F
- Council Tax Band C

Total area: approx. 847.5 sq. feet