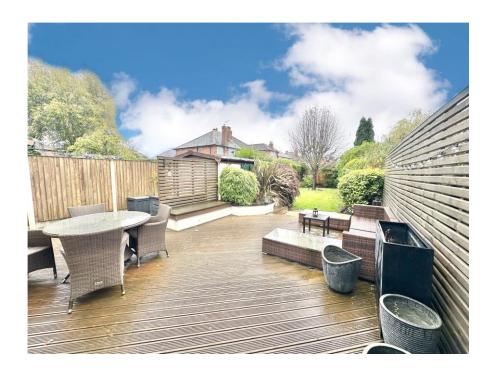

The first floor is home to THREE bedrooms, two of which have fitted wardrobes and a three piece family bathroom with walk in shower, WC and wash hand basin.

Externally to the rear there is a beautiful private garden with split level decked area making a great space for relaxing or entertaining, the majority is laid to lawn with mature shrubs and flowering plants, there is also the added benefit of a detached garage.