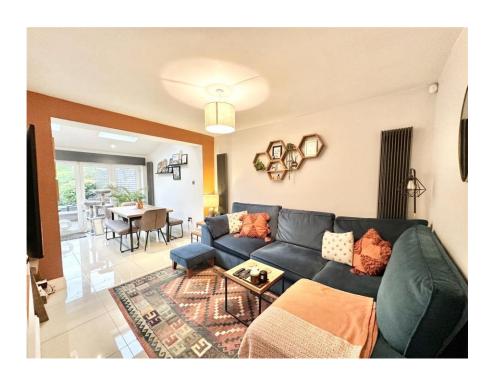

As you approach the property you are met with a block paved driveway providing ample off road parking for several cars. The property itself is beautifully presented throughout, you enter into a spacious entrance hall with wood flooring, on the righthand side there is a bright and airy living room lit via a large bay window to the front elevation, feature fire surround with inbuilt storage either side of the chimney breast. To the rear of the ground floor there is an extended open plan living/dining and kitchen area. Bi-folding doors create a seamless flow from indoor to outdoor living and allow heaps of natural light to floor the room alongside three sky lights. The kitchen area is fitted with a modern range of base and eye level units with granite work surfaces over and a range of integral appliances.