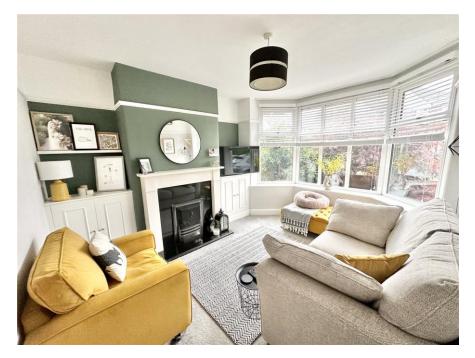

As you approach the property you are met with a block paved driveway providing ample off road parking for several cars. The property itself is beautifully presented throughout, you enter into a spacious entrance hall with wood flooring, on the righthand side there is a bright and airy living room lit via a large bay window to the front elevation, feature fire surround with inbuilt storage either side of the chimney breast. To the rear of the ground floor there is an extended open plan living/dining and kitchen area. Bi-folding doors create a seamless flow from indoor to outdoor living and allow heaps of natural light to floor the room alongside three sky lights. The kitchen area is fitted with a modern range of base and eye level units with granite work surfaces over and a range of integral appliances.