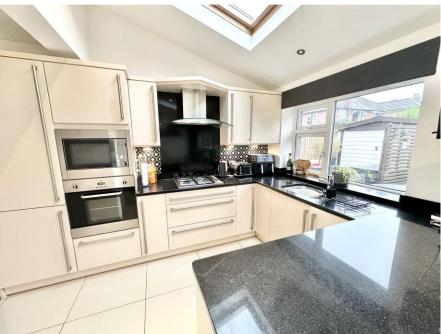

As you approach the property you are met with a block paved driveway providing ample off road parking for several cars. The property itself is beautifully presented throughout, you enter into a spacious entrance hall with wood flooring, on the righthand side there is a bright and airy living room lit via a large bay window to the front elevation, feature fire surround with inbuilt storage either side of the chimney breast. To the rear of the ground floor there is an extended open plan living/dining and kitchen area. Bi-folding doors create a seamless flow from indoor to outdoor living and allow heaps of natural light to floor the room alongside three sky lights. The kitchen area is fitted with a modern range of base and eye level units with granite work surfaces over and a range of integral appliances.