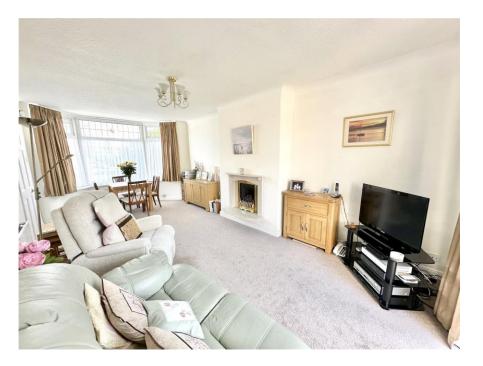

Upon entering this delightful property, you are greeted by spacious entrance hall which leads you to a generous through lounge and dining room. This bright and airy open-plan space is perfect for both entertaining and relaxation, with ample room for both a dining table and a cozy seating area. Large windows flood the room with natural light, creating a welcoming and warm atmosphere. The kitchen is fitted with a range of base and eye level units with work surfaces over and space for free standing appliances.