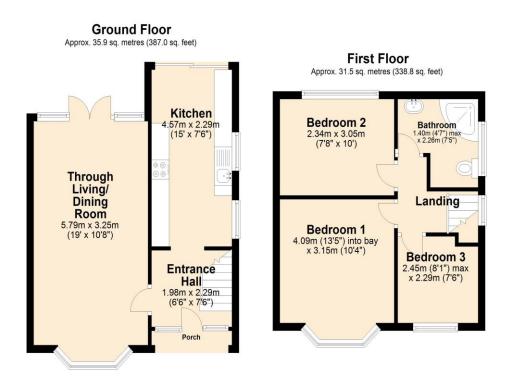

Upon entering this delightful property, you are greeted by spacious entrance hall which leads you to a generous through lounge and dining room. This bright and airy open-plan space is perfect for both entertaining and relaxation, with ample room for both a dining table and a cozy seating area. Large windows flood the room with natural light, creating a welcoming and warm atmosphere. The kitchen is fitted with a range of base and eye level units with work surfaces over and space for free standing appliances.

Upstairs, this home boasts three well-proportioned bedrooms and a three piece family bathroom.

The property is set back from the road and features a front garden with a private driveway providing ample off-road parking for multiple vehicles. To the rear there is an enclosed garden with the majority laid to lawn with timber fence boundaries, paved patio and access to the detached garage which offers power and light.

- Freehold
- EPC Grade TBC
- Council Tax C

Total area: approx. 67.4 sq. metres (725.8 sq. feet)