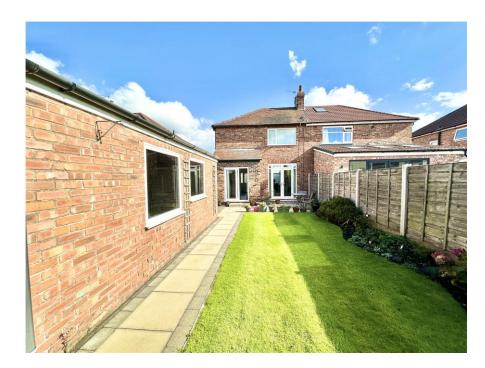

Upstairs, this home boasts three well-proportioned bedrooms and a three piece family bathroom.

The property is set back from the road and features a front garden with a private driveway providing ample off-road parking for multiple vehicles. To the rear there is an enclosed garden with the majority laid to lawn with timber fence boundaries, paved patio and access to the detached garage which offers power and light.