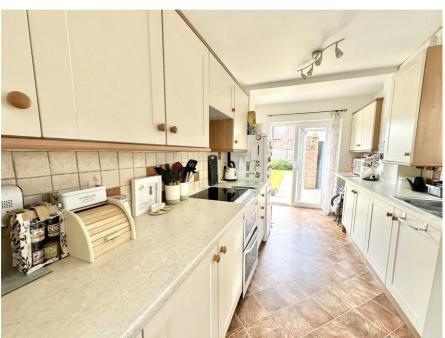

Upon entering this delightful property, you are greeted by spacious entrance hall which leads you to a generous through lounge and dining room. This bright and airy open-plan space is perfect for both entertaining and relaxation, with ample room for both a dining table and a cozy seating area. Large windows flood the room with natural light, creating a welcoming and warm atmosphere. The kitchen is fitted with a range of base and eye level units with work surfaces over and space for free standing appliances.