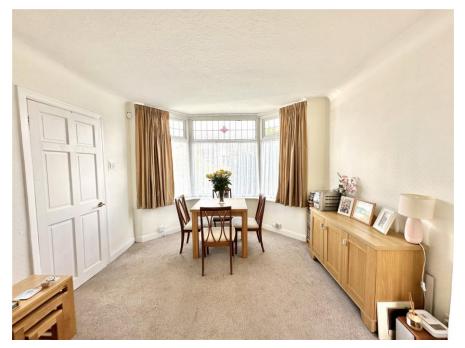

Upon entering this delightful property, you are greeted by spacious entrance hall which leads you to a generous through lounge and dining room. This bright and airy open-plan space is perfect for both entertaining and relaxation, with ample room for both a dining table and a cozy seating area. Large windows flood the room with natural light, creating a welcoming and warm atmosphere. The kitchen is fitted with a range of base and eye level units with work surfaces over and space for free standing appliances.