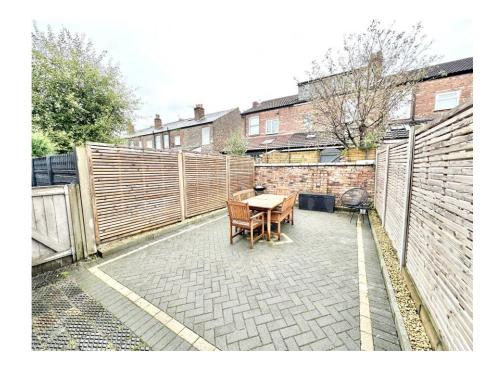

Externally to the rear there is a low maintenance garden which is paved and offers a great space for relaxing and entertaining.

- Freehold
- EPC Grade D
- Council Tax Band B

Total area: approx. 74.9 sq. metres (806.3 sq. feet)