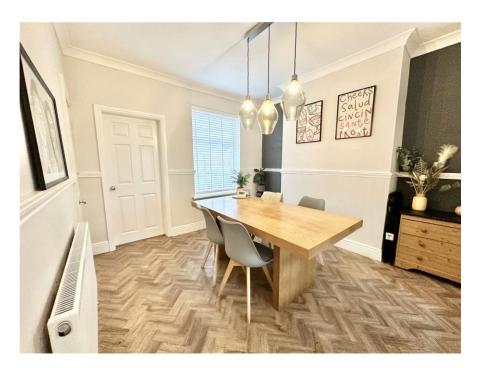

This turn key property comprises a well presented entrance hallway fitted with LVT parquet flooring. The reception space offers a beautifully presented living room to the front lit via a large bay window furnished with plantation shutters, there is a feature fire surround with ornate surround and cast iron inset. The dining room is open plan to the living room and offers ample space for dining and entertaining. The kitchen is located to the rear of the ground floor and provides a modern range of base and eye level units with integral appliances including dishwasher, washing machine and fridge freezer.