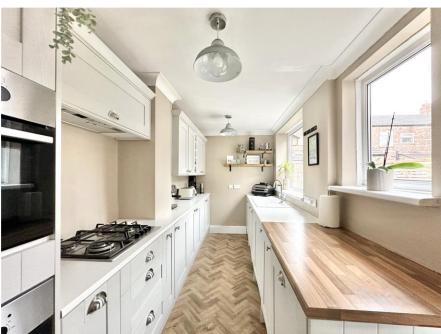

This turn key property comprises a well presented entrance hallway fitted with LVT parquet flooring. The reception space offers a beautifully presented living room to the front lit via a large bay window furnished with plantation shutters, there is a feature fire surround with ornate surround and cast iron inset. The dining room is open plan to the living room and offers ample space for dining and entertaining. The kitchen is located to the rear of the ground floor and provides a modern range of base and eye level units with integral appliances including dishwasher, washing machine and fridge freezer.