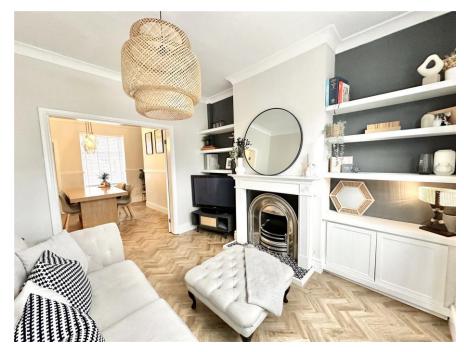

This turn key property comprises a well presented entrance hallway fitted with LVT parquet flooring. The reception space offers a beautifully presented living room to the front lit via a large bay window furnished with plantation shutters, there is a feature fire surround with ornate surround and cast iron inset. The dining room is open plan to the living room and offers ample space for dining and entertaining. The kitchen is located to the rear of the ground floor and provides a modern range of base and eye level units with integral appliances including dishwasher, washing machine and fridge freezer.