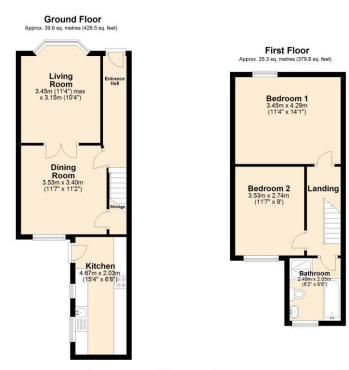

This turn key property comprises a well presented entrance hallway fitted with LVT parquet flooring. The reception space offers a beautifully presented living room to the front lit via a large bay window furnished with plantation shutters, there is a feature fire surround with ornate surround and cast iron inset. The dining room is open plan to the living room and offers ample space for dining and entertaining. The kitchen is located to the rear of the ground floor and provides a modern range of base and eye level units with integral appliances including dishwasher, washing machine and fridge freezer.

The first floor landing is spacious and offers access to the loft space which is boarded. There are TWO DOUBLE bedrooms and a four piece family bathroom suite with walk in shower. WC, wash hand basin and bath.

Externally to the rear there is a low maintenance garden which is paved and offers a great space for relaxing and entertaining.

- Freehold
- EPC Grade D
- Council Tax Band B

Total area: approx. 74.9 sq. metres (806.3 sq. feet)