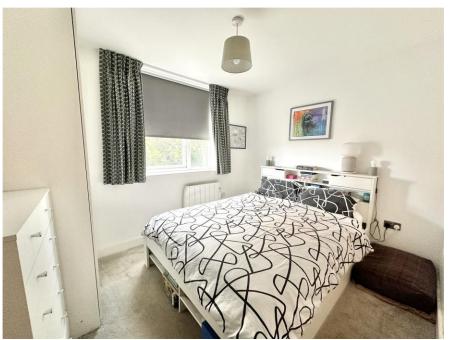

The accommodation comprises; entrance hall, the open plan kitchen/ living room offers a feature floor to ceiling window allowing heaps of natural light to flood the apartment. The kitchen area is fitted with a modern range of high gloss base and eye level units with roll top work surfaces and integral appliances including fridge/ freezer, dishwasher and oven/ grill, off the living room there is a double storage cupboard which is also plumbed for a washing machine. There is also a good size DOUBLE bedroom and modern fitted three piece bathroom suite.