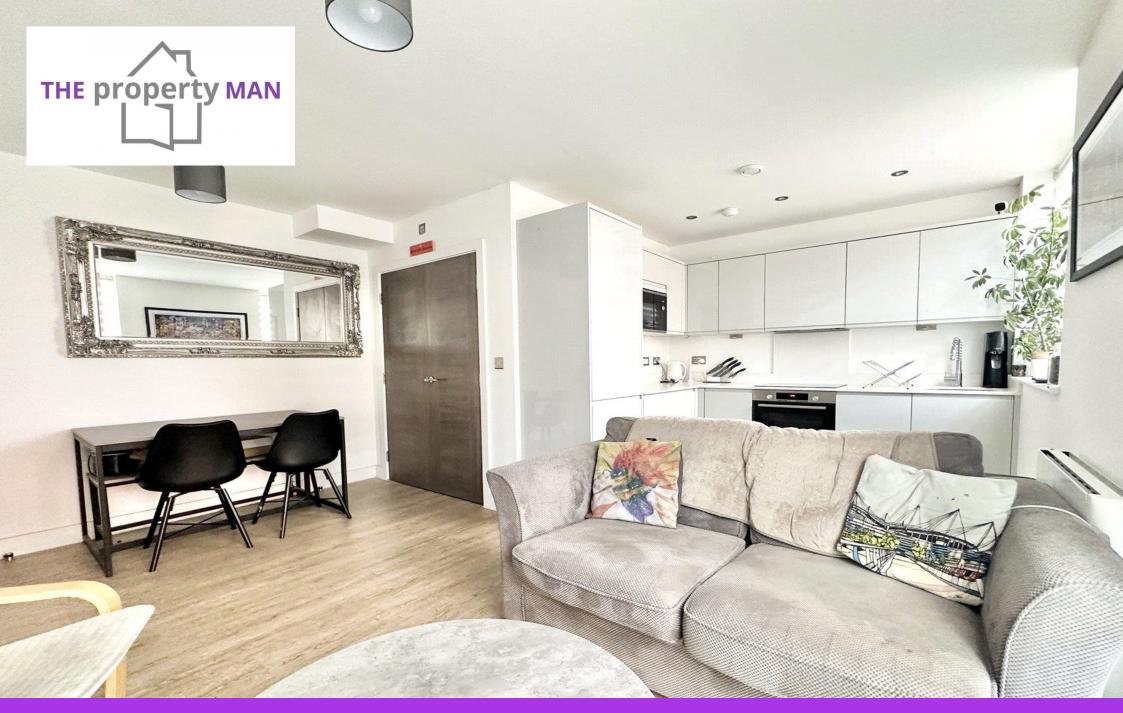

## **Crossford Court, Dane Road, Sale, M33**

Located in the popular Crossford Court development is this beautiful ONE DOUBLE bedroom first floor apartment. Within easy reach of Sale Town Centre and all of its fantastic amenities this apartment would be a perfect purchase for first time buyers, professional couples or investors alike.

The accommodation comprises; entrance hall, the open plan kitchen/ living room offers a feature floor to ceiling window allowing heaps of natural light to flood the apartment. The kitchen area is fitted with a modern range of high gloss base and eye level units with roll top work surfaces and integral appliances including fridge/ freezer, dishwasher and oven/ grill, off the living room there is a double storage cupboard which is also plumbed for a washing machine. There is also a good size DOUBLE bedroom and modern fitted three piece bathroom suite.