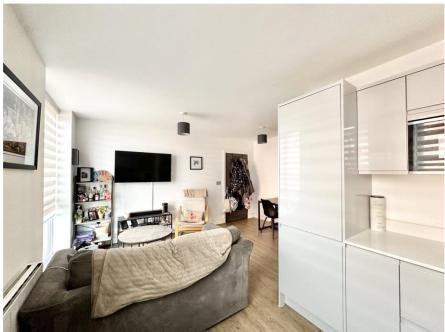

The accommodation comprises; entrance hall, the open plan kitchen/ living room offers a feature floor to ceiling window allowing heaps of natural light to flood the apartment. The kitchen area is fitted with a modern range of high gloss base and eye level units with roll top work surfaces and integral appliances including fridge/ freezer, dishwasher and oven/ grill, off the living room there is a double storage cupboard which is also plumbed for a washing machine. There is also a good size DOUBLE bedroom and modern fitted three piece bathroom suite.