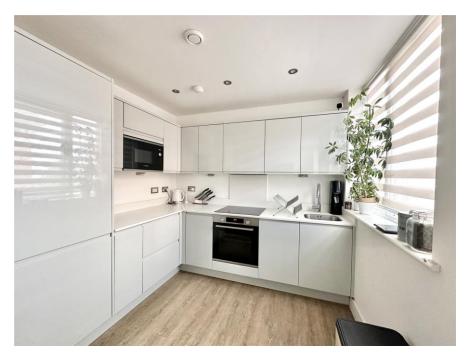

The accommodation comprises; entrance hall, the open plan kitchen/ living room offers a feature floor to ceiling window allowing heaps of natural light to flood the apartment. The kitchen area is fitted with a modern range of high gloss base and eye level units with roll top work surfaces and integral appliances including fridge/ freezer, dishwasher and oven/ grill, off the living room there is a double storage cupboard which is also plumbed for a washing machine. There is also a good size DOUBLE bedroom and modern fitted three piece bathroom suite.