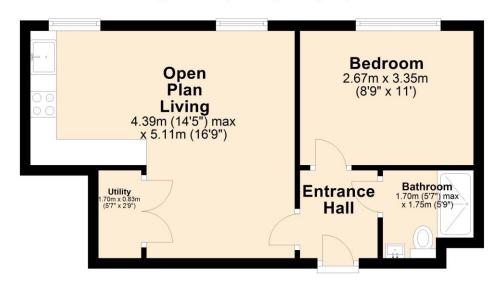

The accommodation comprises; entrance hall, the open plan kitchen/ living room offers a feature floor to ceiling window allowing heaps of natural light to flood the apartment. The kitchen area is fitted with a modern range of high gloss base and eye level units with roll top work surfaces and integral appliances including fridge/ freezer, dishwasher and oven/ grill, off the living room there is a double storage cupboard which is also plumbed for a washing machine. There is also a good size DOUBLE bedroom and modern fitted three piece bathroom suite.

- Leasehold
- 999 years from January 2020
- Service charge £623pa
- EPC Grade C
- Council Tax Band A

First Floor
Approx. 35.2 sq. metres (378.8 sq. feet)

Total area: approx. 35.2 sq. metres (378.8 sq. feet)