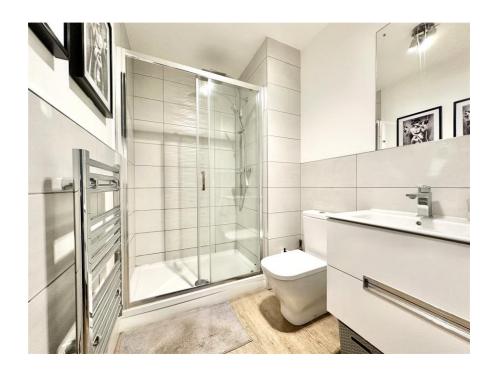

The accommodation comprises; entrance hall, the open plan kitchen/ living room offers a feature floor to ceiling window allowing heaps of natural light to flood the apartment. The kitchen area is fitted with a modern range of high gloss base and eye level units with roll top work surfaces and integral appliances including fridge/ freezer, dishwasher and oven/ grill, off the living room there is a double storage cupboard which is also plumbed for a washing machine. There is also a good size DOUBLE bedroom and modern fitted three piece bathroom suite.