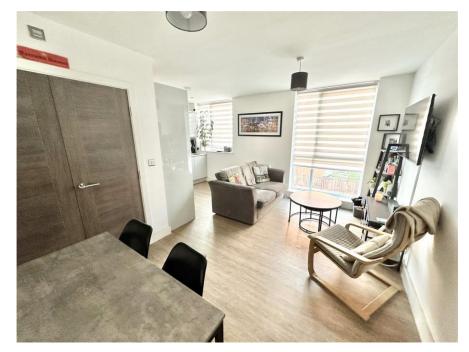

The accommodation comprises; entrance hall, the open plan kitchen/ living room offers a feature floor to ceiling window allowing heaps of natural light to flood the apartment. The kitchen area is fitted with a modern range of high gloss base and eye level units with roll top work surfaces and integral appliances including fridge/ freezer, dishwasher and oven/ grill, off the living room there is a double storage cupboard which is also plumbed for a washing machine. There is also a good size DOUBLE bedroom and modern fitted three piece bathroom suite.