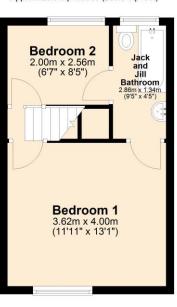

The property itself comprises; a spacious living room with feature cast iron fire surround, large window to the front elevation allowing heaps of natural light. The kitchen is fitted with a modern range of base and eye level units with free standing and integral appliances, there is a door providing access to the rear garden. The first floor is home to TWO bedrooms, the main bedroom is located to the front of the property and is an amazing size. There is a 'Jack and Jill' family bathroom which is furnished with a three piece contemporary white suite.

A viewing is highly recommended to avoid disappointment.

- Freehold
- FPC Grade D
- Council Tax Band B

Ground Floor
Approx. 27.0 sq. metres (290.6 sq. feet)

First Floor
Approx. 26.3 sq. metres (283.3 sq. feet)

Total area: approx. 53.3 sq. metres (573.9 sq. feet)