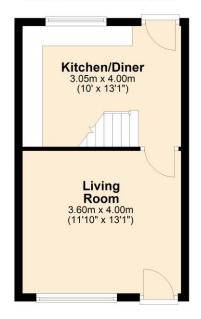

The property itself comprises; a spacious living room with feature cast iron fire surround, large window to the front elevation allowing heaps of natural light. The kitchen is fitted with a modern range of base and eye level units with free standing and integral appliances, there is a door providing access to the rear garden. The first floor is home to TWO bedrooms, the main bedroom is located to the front of the property and is an amazing size. There is a 'Jack and Jill' family bathroom which is furnished with a three piece contemporary white suite.

A viewing is highly recommended to avoid disappointment.

- Freehold
- FPC Grade D
- Council Tax Band B

Ground Floor
Approx. 27.0 sq. metres (290.6 sq. feet)

First Floor
Approx. 26.3 sq. metres (283.3 sq. feet)

Total area: approx. 53.3 sq. metres (573.9 sq. feet)