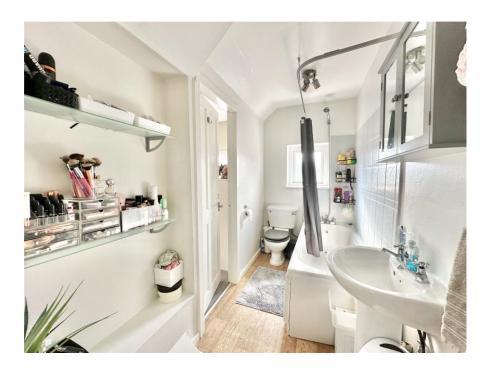

The property itself comprises; a spacious living room with feature cast iron fire surround, large window to the front elevation allowing heaps of natural light. The kitchen is fitted with a modern range of base and eye level units with free standing and integral appliances, there is a door providing access to the rear garden. The first floor is home to TWO bedrooms, the main bedroom is located to the front of the property and is an amazing size. There is a 'Jack and Jill' family bathroom which is furnished with a three piece contemporary white suite.