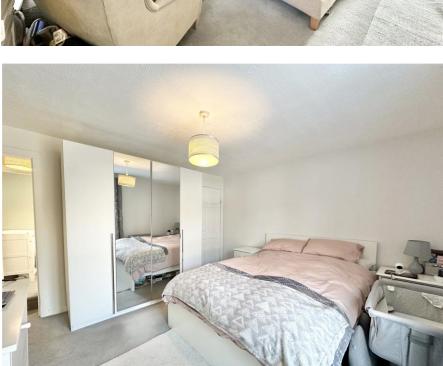

The property itself comprises; a spacious living room with feature cast iron fire surround, large window to the front elevation allowing heaps of natural light. The kitchen is fitted with a modern range of base and eye level units with free standing and integral appliances, there is a door providing access to the rear garden. The first floor is home to TWO bedrooms, the main bedroom is located to the front of the property and is an amazing size. There is a 'Jack and Jill' family bathroom which is furnished with a three piece contemporary white suite.