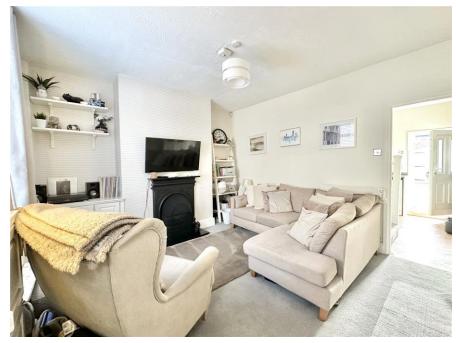

The property itself comprises; a spacious living room with feature cast iron fire surround, large window to the front elevation allowing heaps of natural light. The kitchen is fitted with a modern range of base and eye level units with free standing and integral appliances, there is a door providing access to the rear garden. The first floor is home to TWO bedrooms, the main bedroom is located to the front of the property and is an amazing size. There is a 'Jack and Jill' family bathroom which is furnished with a three piece contemporary white suite.