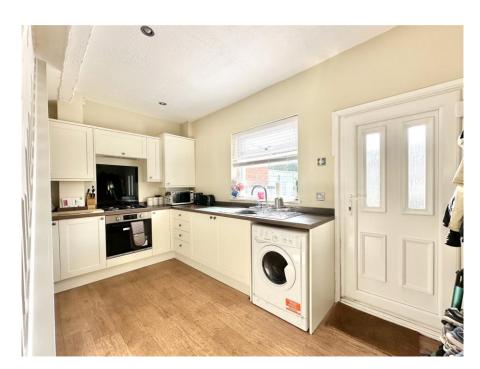

The property itself comprises; a spacious living room with feature cast iron fire surround, large window to the front elevation allowing heaps of natural light. The kitchen is fitted with a modern range of base and eye level units with free standing and integral appliances, there is a door providing access to the rear garden. The first floor is home to TWO bedrooms, the main bedroom is located to the front of the property and is an amazing size. There is a 'Jack and Jill' family bathroom which is furnished with a three piece contemporary white suite.