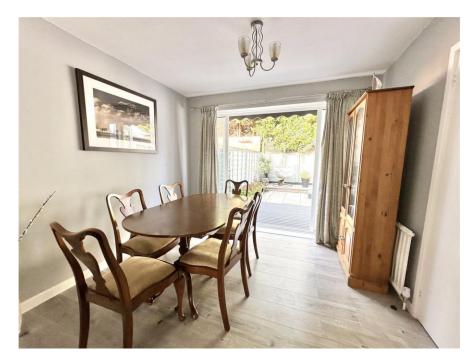

The property itself is well presented throughout and in brief comprises; A spacious entrance hall, a bright and airy living room with feature fire surround, the dining room is open plan to the living room and provides ample space for dining table and chairs, patio doors allow natural light to flood both rooms and provide access to the landscaped rear garden. The kitchen is fitted with a modern range of base and eye level units with integral appliances. There is a lean too located just off the kitchen which offers great additional storage. The family bathroom is located on the ground floor and is fitted with three piece suite.