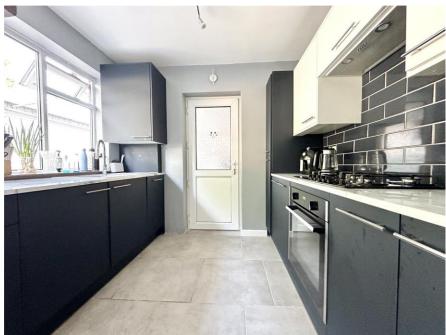

The property itself is well presented throughout and in brief comprises; A spacious entrance hall, a bright and airy living room with feature fire surround, the dining room is open plan to the living room and provides ample space for dining table and chairs, patio doors allow natural light to flood both rooms and provide access to the landscaped rear garden. The kitchen is fitted with a modern range of base and eye level units with integral appliances. There is a lean too located just off the kitchen which offers great additional storage. The family bathroom is located on the ground floor and is fitted with three piece suite.