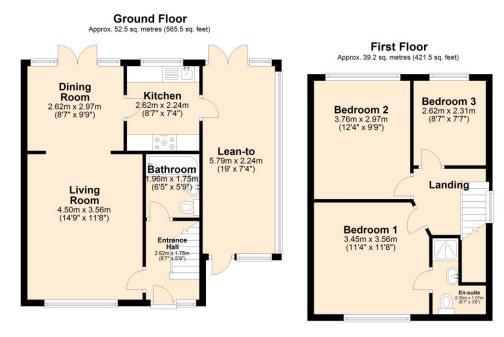

The property itself is well presented throughout and in brief comprises; A spacious entrance hall, a bright and airy living room with feature fire surround, the dining room is open plan to the living room and provides ample space for dining table and chairs, patio doors allow natural light to flood both rooms and provide access to the landscaped rear garden. The kitchen is fitted with a modern range of base and eye level units with integral appliances. There is a lean too located just off the kitchen which offers great additional storage. The family bathroom is located on the ground floor and is fitted with three piece suite.

The first floor is home to THREE good size bedrooms, two of which are good size doubles. The main bedroom is fitted with an en-suite bathroom with shower, WC and wash hand basin.

Externally there is a driveway to the front which provides off road parking whilst to the rear there is a low maintenance garden with raised decked area ideal for relaxing or entertaining. There is also the added benefit of a garage which has been split into two, the front half is storage and the back half could be used as a home office/ bar or gym.

- Council Tax Band C
- EPC Grade D
- Freehold

Total area: approx. 91.7 sq. metres (987.1 sq. feet)