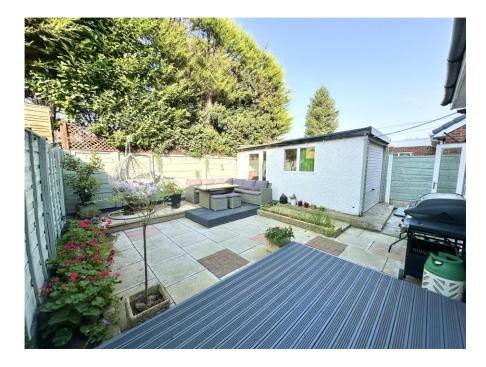

The first floor is home to THREE good size bedrooms, two of which are good size doubles. The main bedroom is fitted with an en-suite bathroom with shower, WC and wash hand basin.

Externally there is a driveway to the front which provides off road parking whilst to the rear there is a low maintenance garden with raised decked area ideal for relaxing or entertaining. There is also the added benefit of a garage which has been split into two, the front half is storage and the back half could be used as a home office/ bar or gym.