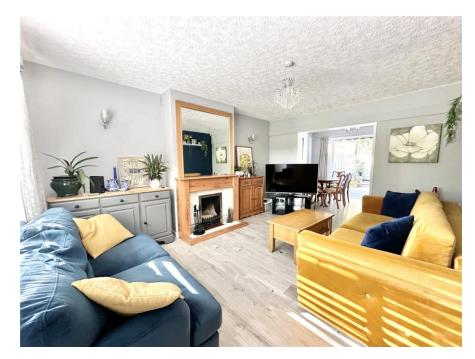

The property itself is well presented throughout and in brief comprises; A spacious entrance hall, a bright and airy living room with feature fire surround, the dining room is open plan to the living room and provides ample space for dining table and chairs, patio doors allow natural light to flood both rooms and provide access to the landscaped rear garden. The kitchen is fitted with a modern range of base and eye level units with integral appliances. There is a lean too located just off the kitchen which offers great additional storage. The family bathroom is located on the ground floor and is fitted with three piece suite.