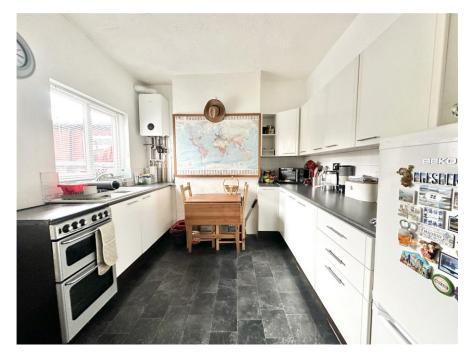

Within walking distance to the Metrolink link, close to Motorway networks and within close proximity to Sale Town Centre and the canal this property truly ticks the location location location box!

In brief the property comprises; spacious living room lit via a large window to the front elevation, to the rear of the ground floor there is a kitchen diner which is fitted with a range of base and eye level units with roll top work surfaces over and space for free standing appliances. The bathroom is located just off the rear hallway and is fitted with a three piece white suite.