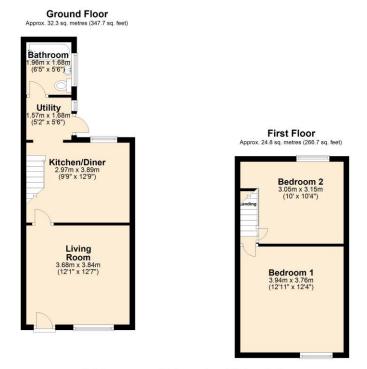

Within walking distance to the Metrolink link, close to Motorway networks and within close proximity to Sale Town Centre and the canal this property truly ticks the location location location box!

In brief the property comprises; spacious living room lit via a large window to the front elevation, to the rear of the ground floor there is a kitchen diner which is fitted with a range of base and eye level units with roll top work surfaces over and space for free standing appliances. The bathroom is located just off the rear hallway and is fitted with a three piece white suite.

Upstairs the property reveals TWO DOUBLE bedrooms which are both a fantastic size.

Externally to the rear there is a private enclosed courtyard which is paved and low maintenance.

- Freehold
- EPC Grade C
- Council Tax Band B

Total area: approx. 57.1 sq. metres (614.4 sq. feet)

| Energy Efficiency Rating                          |         |           |
|---------------------------------------------------|---------|-----------|
|                                                   | Current | Potential |
| Very energy efficient - lower running costs       |         |           |
| (92+) <b>A</b>                                    |         |           |
| (81-91) <b>B</b>                                  |         | 88        |
| (69-80)                                           | 69      |           |
| (55-68) D                                         |         |           |
| (39-54)                                           |         |           |
| (21-38)                                           |         |           |
| (1-20)                                            |         |           |
| Not energy efficient - higher running costs       |         |           |
| England, Scotland & Wales EU Directive 2002/91/EC |         |           |