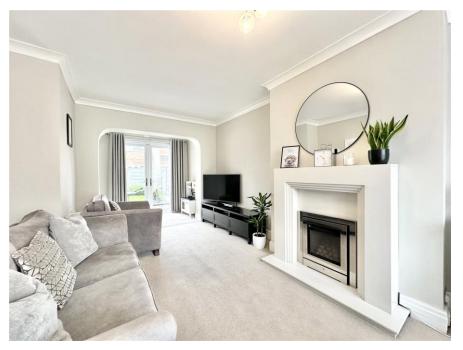

In brief the property comprises a spacious entrance hall which provides access to the ground and first floor accommodation. To the right of the entrance hall there is a 26ft open plan living/ dining room lit via a bay window to the front elevation and patio doors to the rear, there is a feature fire surround with living flame gas fire and marble hearth. The kitchen is fitted with a range of base and eye level units with roll top work surfaces over and spans a sizable 19ft providing ample space for a dining table and chairs