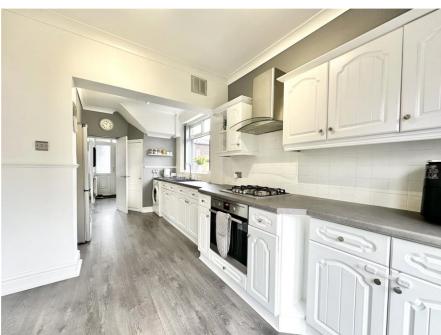

In brief the property comprises a spacious entrance hall which provides access to the ground and first floor accommodation. To the right of the entrance hall there is a 26ft open plan living/ dining room lit via a bay window to the front elevation and patio doors to the rear, there is a feature fire surround with living flame gas fire and marble hearth. The kitchen is fitted with a range of base and eye level units with roll top work surfaces over and spans a sizable 19ft providing ample space for a dining table and chairs