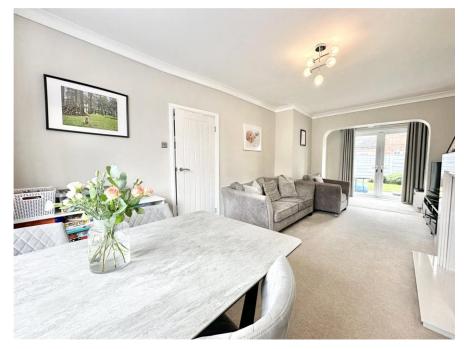

In brief the property comprises a spacious entrance hall which provides access to the ground and first floor accommodation. To the right of the entrance hall there is a 26ft open plan living/ dining room lit via a bay window to the front elevation and patio doors to the rear, there is a feature fire surround with living flame gas fire and marble hearth. The kitchen is fitted with a range of base and eye level units with roll top work surfaces over and spans a sizable 19ft providing ample space for a dining table and chairs