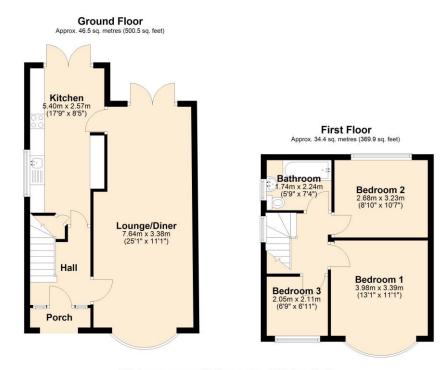

In brief the property comprises a spacious entrance hall which provides access to the ground and first floor accommodation. To the right of the entrance hall there is a 26ft open plan living/ dining room lit via a bay window to the front elevation and patio doors to the rear, there is a feature fire surround with living flame gas fire and marble hearth. The kitchen is fitted with a range of base and eye level units with roll top work surfaces over and spans a sizable 19ft providing ample space for a dining table and chairs

The first floor landing offers access to the loft space which can be access via a drop down ladder and is fully boarded for storage. There are three bedrooms, the main bedroom is furnished with fitted wardrobes and is lit via a feature bay window. A contemporary fitted bathroom offers a three piece suite with stylish black fittings.

- Leasehold
- 999 years from 1 June 1933
- Ground rent £5pa
- FPC Grade D
- Council Tax Band C

Total area: approx. 80.9 sq. metres (870.4 sq. feet)