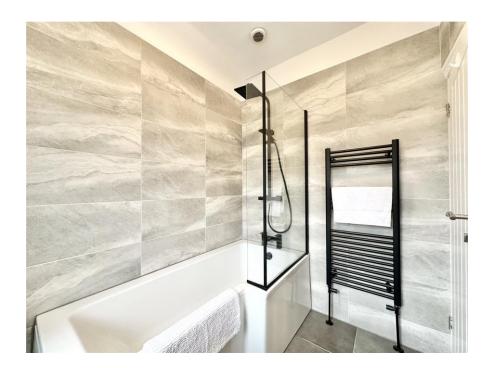

The first floor landing offers access to the loft space which can be access via a drop down ladder and is fully boarded for storage. There are three bedrooms, the main bedroom is furnished with fitted wardrobes and is lit via a feature bay window. A contemporary fitted bathroom offers a three piece suite with stylish black fittings.