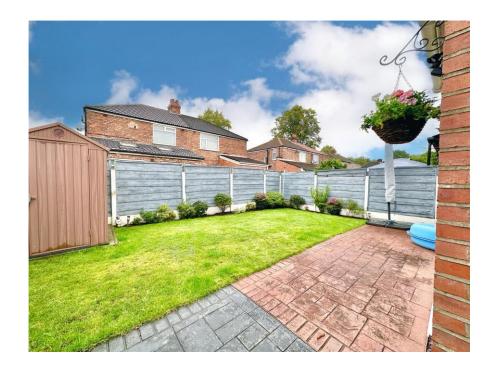

Externally to the front there is an imprinted pressed concrete driveway providing off road parking and access to the side of the house. To the rear there is a private enclosed garden which is mainly laid to lawn with paved patio area and timber fence boundaries.