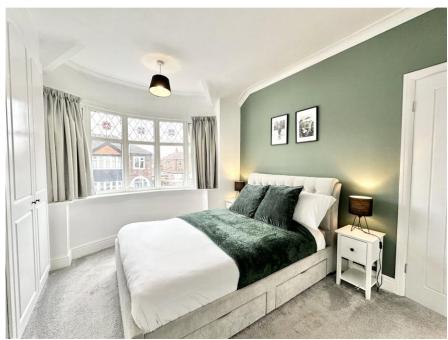

The first floor landing offers access to the loft space which can be access via a drop down ladder and is fully boarded for storage. There are three bedrooms, the main bedroom is furnished with fitted wardrobes and is lit via a feature bay window. A contemporary fitted bathroom offers a three piece suite with stylish black fittings.