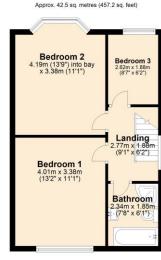

The first floor is home to THREE bedrooms, one of which is furnished with fitted wardrobes and a four piece family bathroom.

Externally to the rear there is a fabulous size rear garden which is mainly laid to lawn with raised flower beds, paved patio area and space for outdoor storage.

**First Floor** 

Total area: approx. 92.8 sq. metres (999.0 sq. feet)