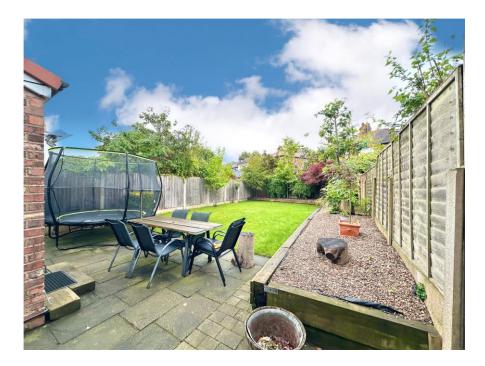

The first floor is home to THREE bedrooms, one of which is furnished with fitted wardrobes and a four piece family bathroom.

Externally to the rear there is a fabulous size rear garden which is mainly laid to lawn with raised flower beds, paved patio area and space for outdoor storage.