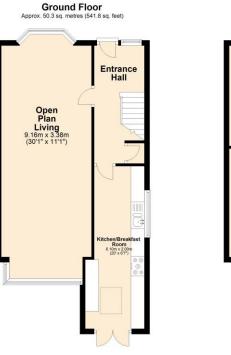

This immaculate bay fronted semi-detached home offers a great space for the whole family with accommodation over two floors. As you approach the property you are greeted by a driveway which provides off road parking for two cars with The property itself comprises a spacious entrance hallway, open plan living/ dining room which is flooded with natural light via duel aspect bay windows. The kitchen is fitted with a contemporary range of base and eye level units with skylight window and patio doors leading to the rear garden.

**First Floor** 

Total area: approx. 92.8 sq. metres (999.0 sq. feet)