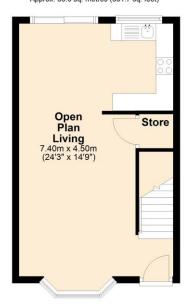

The property itself in brief comprises; Entrance Hall, the ground floor accommodation offers open plan living with bay window to the front elevation and patio doors to the rear flooding the space with natural light. There is ample space for both living and dining room furniture and room for the whole family to relax or entertain. The kitchen is located just off the 'dining area' and is fitted with a modern range of base and eye level units with work surfaces over and is furnished with a range of integral appliances.

## Ground Floor Approx. 33.6 sq. metres (361.7 sq. feet)

# First Floor Approx. 33.2 sq. metres (357.7 sq. feet)

Total area: approx. 66.8 sq. metres (719.4 sq. feet)