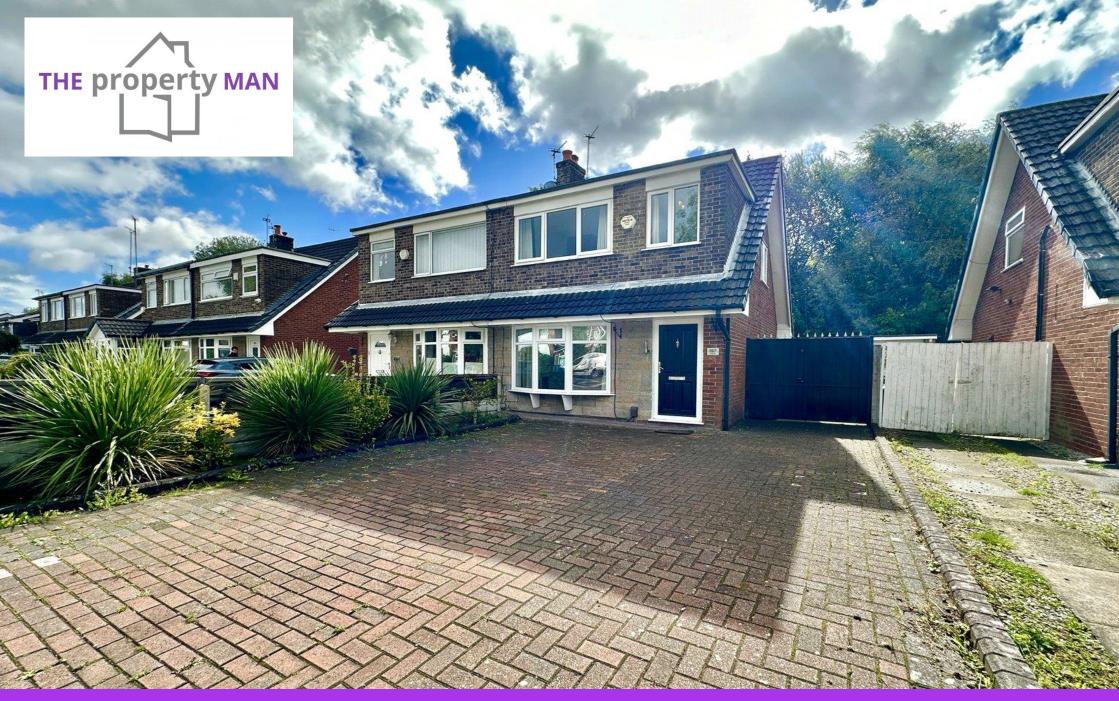

Craig Road, Heaton Mersey, Stockport, SK4

Offers in excess of: £350,000

## Craig Road, Heaton Mersey, Stockport, SK4

\*\* Offered with NO ONWARD CHAIN \*\* Situated on Craig Road in the sought after area of Heaton Mersey is this well presented semi-detached home.

Located within easy reach of popular schooling, close to both The Heatons and Didsbury Village, as well as being within close proximity of the Metrolink and Mersey Vale & Heaton Mersey Park this home is a perfect purchase for growing families, professionals or first-time buyers alike.

The first floor is home to THREE bedrooms, two of which are fantastic size doubles and a three piece contemporary family bathroom.

Externally to the front of the property there is a driveway providing off road parking for several cars whilst to the rear there is a private enclosed landscaped garden with lawned area and blocked paved patio area. There is also the added benefit of a detached garage with up and over door.