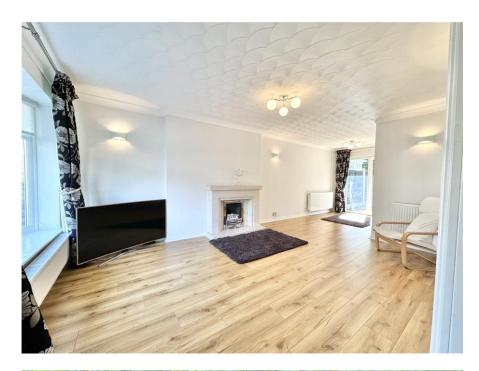

The property itself in brief comprises; Entrance Hall, the ground floor accommodation offers open plan living with bay window to the front elevation and patio doors to the rear flooding the space with natural light. There is ample space for both living and dining room furniture and room for the whole family to relax or entertain. The kitchen is located just off the 'dining area' and is fitted with a modern range of base and eye level units with work surfaces over and is furnished with a range of integral appliances.