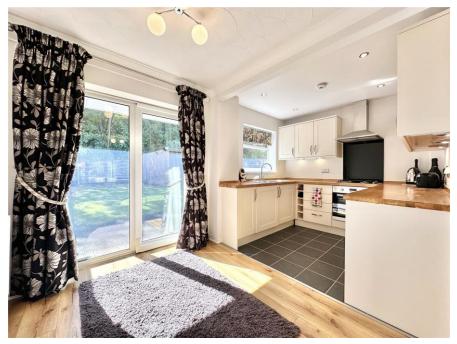

The property itself in brief comprises; Entrance Hall, the ground floor accommodation offers open plan living with bay window to the front elevation and patio doors to the rear flooding the space with natural light. There is ample space for both living and dining room furniture and room for the whole family to relax or entertain. The kitchen is located just off the 'dining area' and is fitted with a modern range of base and eye level units with work surfaces over and is furnished with a range of integral appliances.