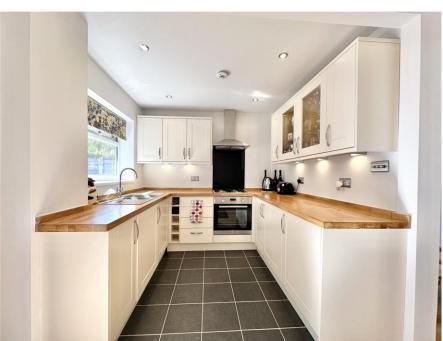

The property itself in brief comprises; Entrance Hall, the ground floor accommodation offers open plan living with bay window to the front elevation and patio doors to the rear flooding the space with natural light. There is ample space for both living and dining room furniture and room for the whole family to relax or entertain. The kitchen is located just off the 'dining area' and is fitted with a modern range of base and eye level units with work surfaces over and is furnished with a range of integral appliances.