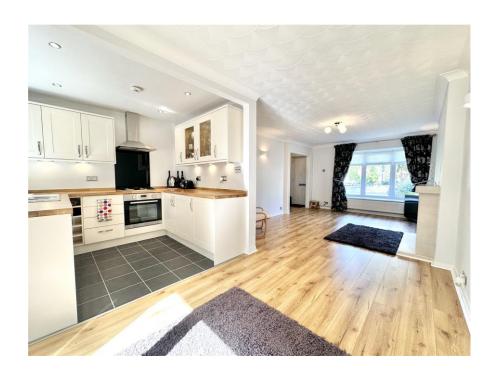

The property itself in brief comprises; Entrance Hall, the ground floor accommodation offers open plan living with bay window to the front elevation and patio doors to the rear flooding the space with natural light. There is ample space for both living and dining room furniture and room for the whole family to relax or entertain. The kitchen is located just off the 'dining area' and is fitted with a modern range of base and eye level units with work surfaces over and is furnished with a range of integral appliances.