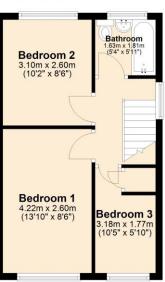

The first floor is home to THREE bedrooms, two of which are fantastic size doubles and a three piece contemporary family bathroom.

Externally to the front of the property there is a driveway providing off road parking for several cars whilst to the rear there is a private enclosed landscaped garden with lawned area and blocked paved patio area. There is also the added benefit of a detached garage with up and over door.

# First Floor Approx. 33.2 sq. metres (357.7 sq. feet)

Total area: approx. 66.8 sq. metres (719.4 sq. feet)