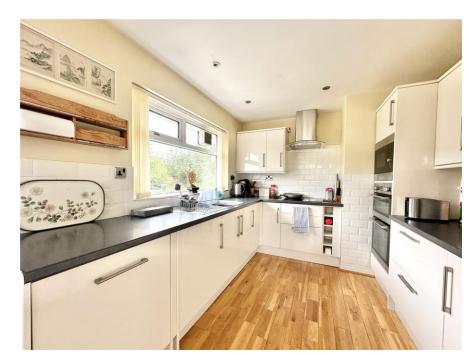

The accommodation extends to almost 1600 sq ft and is arranged across one level. There is heaps of potential to reconfigure and updated this amazing space to create your perfect home.

As you approach the property you are met with a driveway providing off road parking for several vehicles, there is a well presented front garden and access to the integral garage. You enter the property into the entrance hall which provides access to the properties accommodation, to the right of the entrance hall there is a large living/ dining room which is flooded with natural light and offers ample room with relaxing and dining. The fitted kitchen is located to the left and provides ample storage via base and eye level units with space for free standing appliances. A further reception room can be found to the rear of the property with views over the beautiful garden. There are four bedrooms, all a fabulous size and two fitted bathrooms, one with three piece suite comprising a bath and the other a shower room.

The rear of the property has previously been used as a selfcontained annex and therefore there is a further fitted kitchen which could be remodelled to be a utility room or study.

Externally to the rear there is an incredible plot with gardens expanding across both sides and the back of the property. With the majority laid to lawn, paved patio areas and well stocked mature boarders this garden has something for the whole family.