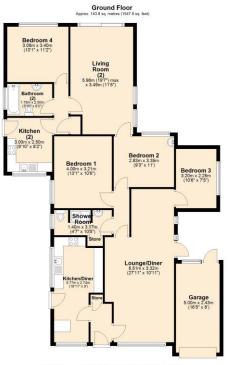

The accommodation extends to almost 1600 sq ft and is arranged across one level. There is heaps of potential to reconfigure and updated this amazing space to create your perfect home.

As you approach the property you are met with a driveway providing off road parking for several vehicles, there is a well presented front garden and access to the integral garage. You enter the property into the entrance hall which provides access to the properties accommodation, to the right of the entrance hall there is a large living/ dining room which is flooded with natural light and offers ample room with relaxing and dining. The fitted kitchen is located to the left and provides ample storage via base and eye level units with space for free standing appliances. A further reception room can be found to the rear of the property with views over the beautiful garden. There are four bedrooms, all a fabulous size and two fitted bathrooms, one with three piece suite comprising a bath and the other a shower room.

- Freehold
- EPC Grade TBC
- Council Tax Band E

Total area: approx. 143.8 sq. metres (1547.8 sq. feet)