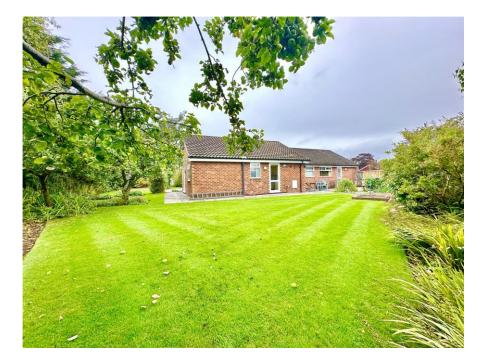

The rear of the property has previously been used as a selfcontained annex and therefore there is a further fitted kitchen which could be remodelled to be a utility room or study.

Externally to the rear there is an incredible plot with gardens expanding across both sides and the back of the property. With the majority laid to lawn, paved patio areas and well stocked mature boarders this garden has something for the whole family.