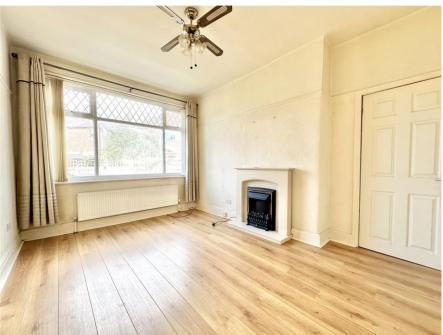

As you enter the property you are welcomed into a spacious entrance hall. To your left there is a living room which is lit via a bay window to the front elevation. To the rear there is a further reception room with feature fire surround and window overlooking the garden. The kitchen is fitted with a range of base and eye level units with space for free standing appliances, door leading to the rear garden.