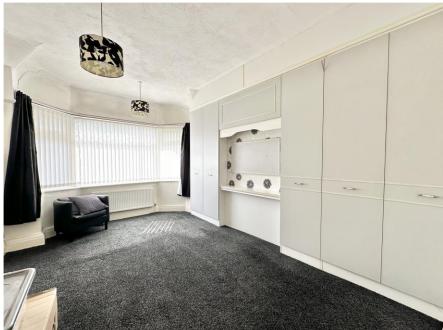

The first floor is home to THREE good size bedrooms. The main bedroom is a good size bay fronted room with fitted wardrobes, the other two bedrooms are also fitted with fitted mirrored wardrobes. The bathroom has been recently updated and comprises bath with shower over, WC and wash hand basin.