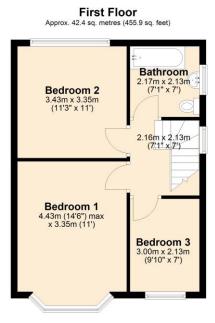

The first floor is home to THREE good size bedrooms. The main bedroom is a good size bay fronted room with fitted wardrobes, the other two bedrooms are also fitted with fitted mirrored wardrobes. The bathroom has been recently updated and comprises bath with shower over, WC and wash hand basin.