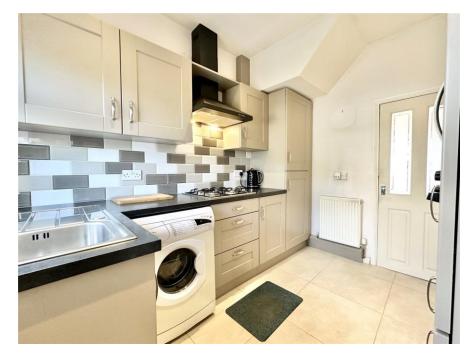

As you enter the property you are welcomed into a spacious entrance hall. To your left there is a living room which is lit via a bay window to the front elevation. To the rear there is a further reception room with feature fire surround and window overlooking the garden. The kitchen is fitted with a range of base and eye level units with space for free standing appliances, door leading to the rear garden.