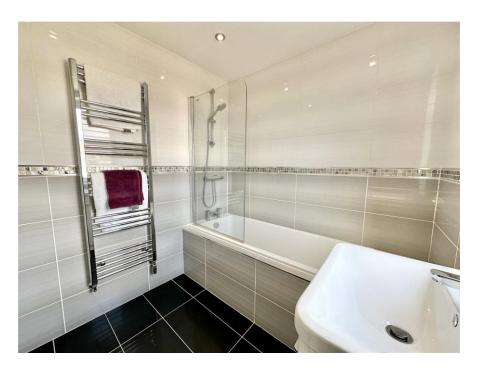

The first floor is home to THREE good size bedrooms. The main bedroom is a good size bay fronted room with fitted wardrobes, the other two bedrooms are also fitted with fitted mirrored wardrobes. The bathroom has been recently updated and comprises bath with shower over, WC and wash hand basin.