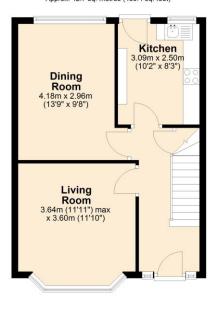

As you enter the property you are welcomed into a spacious entrance hall. To your left there is a living room which is lit via a bay window to the front elevation. To the rear there is a further reception room with feature fire surround and window overlooking the garden. The kitchen is fitted with a range of base and eye level units with space for free standing appliances, door leading to the rear garden.

- Leasehold
- 999 years from 11 August 1925
- Ground Rent £5pa
- Council Tax Band C
- EPC Grade TBC

Ground Floor
Approx. 42.7 sq. metres (459.4 sq. feet)

Total area: approx. 85.0 sq. metres (915.2 sq. feet)