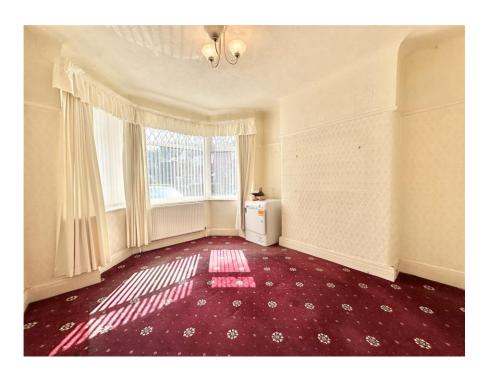

As you enter the property you are welcomed into a spacious entrance hall. To your left there is a living room which is lit via a bay window to the front elevation. To the rear there is a further reception room with feature fire surround and window overlooking the garden. The kitchen is fitted with a range of base and eye level units with space for free standing appliances, door leading to the rear garden.