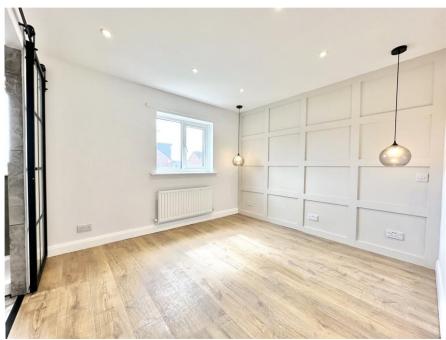

As you approach the property you are met with a driveway providing off road parking and access to the rear garden. You enter this turn key home into a porch area with provides access to the main living space and a handy down stairs WC. The living room is located to the front of the ground floor and offers a bright and airy space for the whole family to relax. The kitchen diner is located to the rear and is furnished with a modern range of base and eye level units with a range of integral and free standing appliances. The dining area flows seamlessly from the kitchen area and offers a great dining/ living space for entertaining, patio doors to the rear allow for a fantastic transition between indoor and outdoor living.