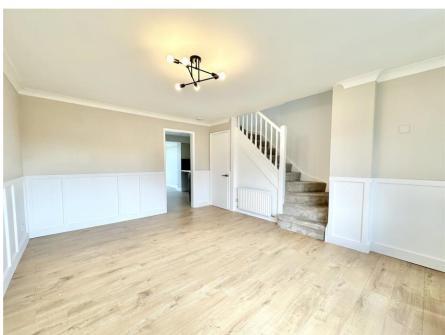

As you approach the property you are met with a driveway providing off road parking and access to the rear garden. You enter this turn key home into a porch area with provides access to the main living space and a handy down stairs WC. The living room is located to the front of the ground floor and offers a bright and airy space for the whole family to relax. The kitchen diner is located to the rear and is furnished with a modern range of base and eye level units with a range of integral and free standing appliances. The dining area flows seamlessly from the kitchen area and offers a great dining/ living space for entertaining, patio doors to the rear allow for a fantastic transition between indoor and outdoor living.