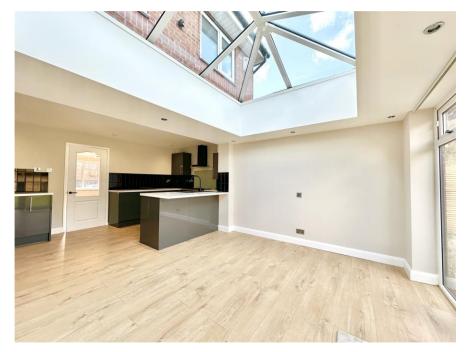

As you approach the property you are met with a driveway providing off road parking and access to the rear garden. You enter this turn key home into a porch area with provides access to the main living space and a handy down stairs WC. The living room is located to the front of the ground floor and offers a bright and airy space for the whole family to relax. The kitchen diner is located to the rear and is furnished with a modern range of base and eye level units with a range of integral and free standing appliances. The dining area flows seamlessly from the kitchen area and offers a great dining/ living space for entertaining, patio doors to the rear allow for a fantastic transition between indoor and outdoor living.