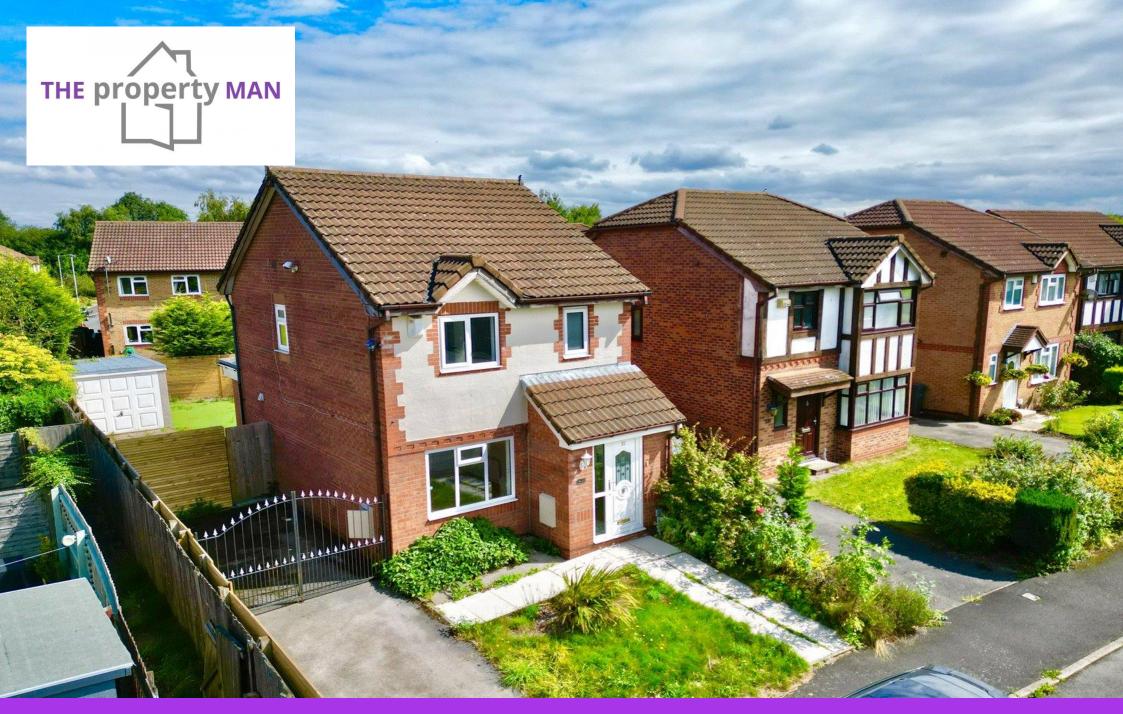

**Tunshill Road, Manchester, Brooklands, M23** 

**Guide Price: £375,000** 

Leasehold

## **Tunshill Road, Manchester, Brooklands, M23**

\*\* Offered with NO ONWARD CHAIN \*\* A fantastic opportunity to purchase a recently refurbished EXTENDED DETACHED home on the popular Tunshill Road. This ideal family home is located with an abundance of amenities on its door step including access to the Metrolink & motorway networks as well as being zoned for popular schooling and within easy reach of several green spaces including Wythenshawe Park.

As you approach the property you are met with a driveway providing off road parking and access to the rear garden. You enter this turn key home into a porch area with provides access to the main living space and a handy down stairs WC. The living room is located to the front of the ground floor and offers a bright and airy space for the whole family to relax. The kitchen diner is located to the rear and is furnished with a modern range of base and eye level units with a range of integral and free standing appliances. The dining area flows seamlessly from the kitchen area and offers a great dining/ living space for entertaining, patio doors to the rear allow for a fantastic transition between indoor and outdoor living.