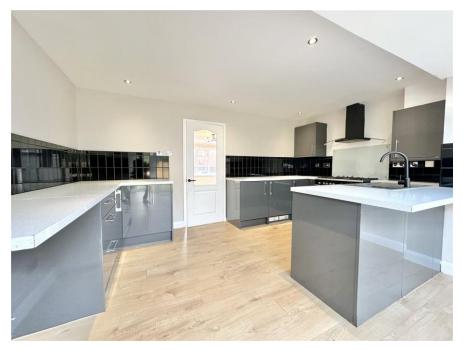

As you approach the property you are met with a driveway providing off road parking and access to the rear garden. You enter this turn key home into a porch area with provides access to the main living space and a handy down stairs WC. The living room is located to the front of the ground floor and offers a bright and airy space for the whole family to relax. The kitchen diner is located to the rear and is furnished with a modern range of base and eye level units with a range of integral and free standing appliances. The dining area flows seamlessly from the kitchen area and offers a great dining/ living space for entertaining, patio doors to the rear allow for a fantastic transition between indoor and outdoor living.