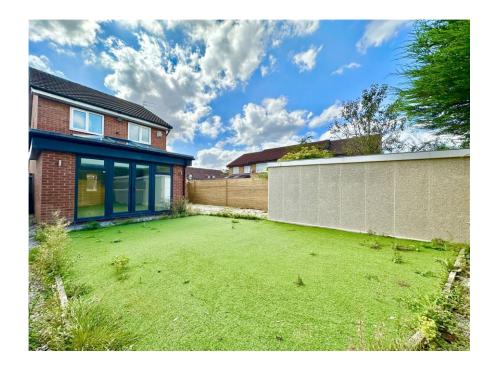

Externally to the rear there is a private enclosed garden with timber fence boundaries. There is a detached garage with up and over door.

- Leasehold
- 999 years from 2nd October 1992
- EPC Grade D
- Council Tax Band C