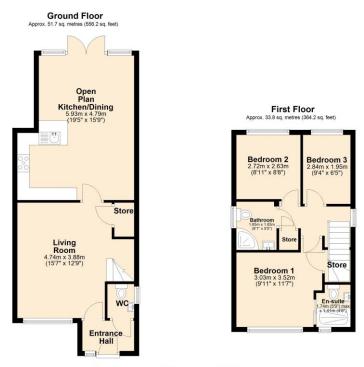

As you approach the property you are met with a driveway providing off road parking and access to the rear garden. You enter this turn key home into a porch area with provides access to the main living space and a handy down stairs WC. The living room is located to the front of the ground floor and offers a bright and airy space for the whole family to relax. The kitchen diner is located to the rear and is furnished with a modern range of base and eye level units with a range of integral and free standing appliances. The dining area flows seamlessly from the kitchen area and offers a great dining/ living space for entertaining, patio doors to the rear allow for a fantastic transition between indoor and outdoor living.

The first floor reveals THREE bedrooms, the main bedroom is fitted with a contemporary en-suite bathroom. Bedroom two and three are both spacious, there is also a newly fitted family bathroom with feature black fittings.

Externally to the rear there is a private enclosed garden with timber fence boundaries. There is a detached garage with up and over door.

- Leasehold
- 999 years from 2nd October 1992
- EPC Grade D
- Council Tax Band C

Total area: approx. 85.5 sq. metres (920.4 sq. feet)