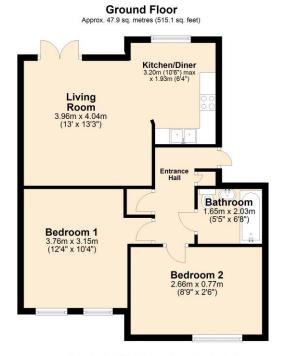

The apartment offers an open plan living/ dining kitchen fitted with a modern kitchen area and bright and airy living area. The living area offers patio doors to the communal garden. There are TWO double bedrooms and a white fitted bathroom suite.

Total area: approx. 47.9 sq. metres (515.1 sq. feet)