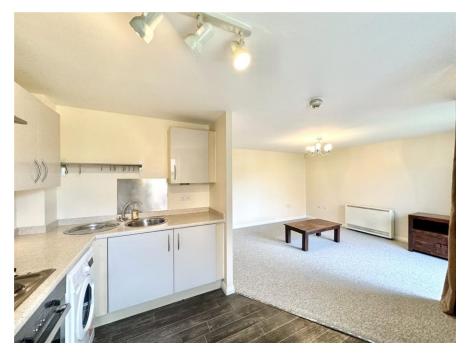

The apartment offers an open plan living/ dining kitchen fitted with a modern kitchen area and bright and airy living area. The living area offers patio doors to the communal garden. There are TWO double bedrooms and a white fitted bathroom suite.