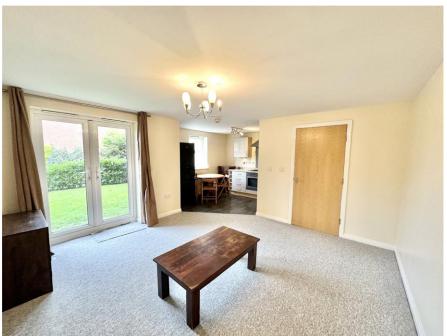

The apartment offers an open plan living/ dining kitchen fitted with a modern kitchen area and bright and airy living area. The living area offers patio doors to the communal garden. There are TWO double bedrooms and a white fitted bathroom suite.