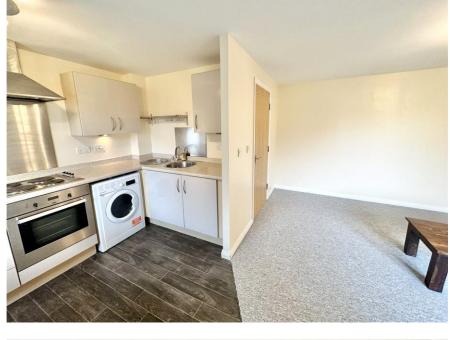

The apartment offers an open plan living/ dining kitchen fitted with a modern kitchen area and bright and airy living area. The living area offers patio doors to the communal garden. There are TWO double bedrooms and a white fitted bathroom suite.