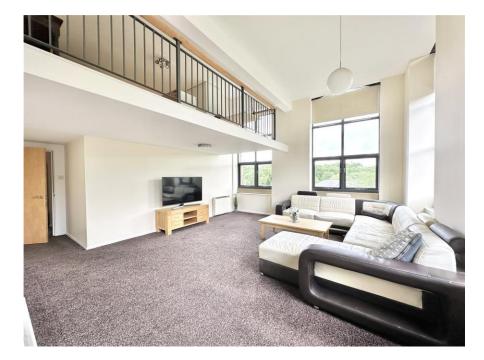

As you enter the property you are met with a high ceiling entrance hallway, where the property has been re-painted and had a full clean ready to move straight in.

The Living Room offers floor to ceiling windows flooding the room with heaps of natural light, accompanied with incredible space. The balcony can be accessed through here which offers stunning views of greenery.