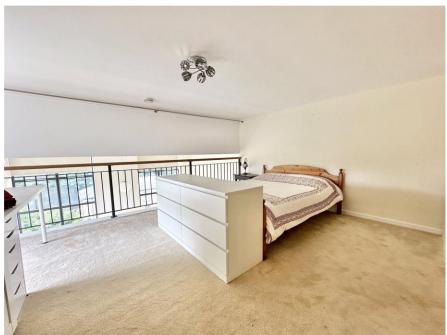

Bedroom two is great size double room, which has fitted full length mirrored wardrobes and shelving units.

Bedroom one is located above the living room on the messanine floor. Curtains can be fitted to provide extra privacy, including two wardrobes.