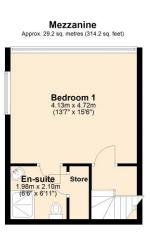

Bedroom two is great size double room, which has fitted full length mirrored wardrobes and shelving units.

Bedroom one is located above the living room on the messanine floor. Curtains can be fitted to provide extra privacy, including two wardrobes.

En-Suite is tastefully designed, fully tiled with a rainhead walk in shower, W/C and Vanity Hand Basin.

Externally, there is the added benefit Two secure underground parking spaces.

- Leasehold
- 999 years from Jan 2001
- Ground rent £75pa
- Service Charge £276pcm
- EPC Grade TBC
- Council Tax Band D