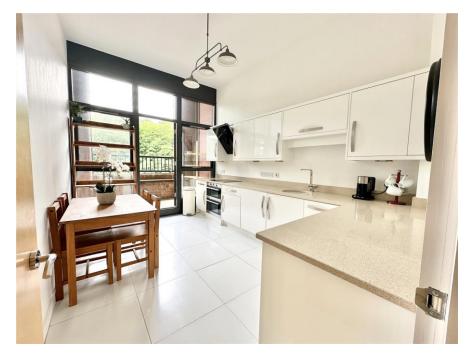

The Kitchen entertains tiled flooring with Granite Worktops, Double Oven, electric hob, Dishwasher, Fridge, Freezer, Washing Machine and endless cupboard space.

The Modern Bathroom is fully tiled, containing a bath with shower over, W/C and hand basin.