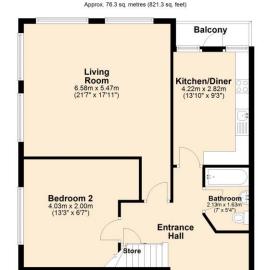

As you enter the property you are met with a high ceiling entrance hallway, where the property has been re-painted and had a full clean ready to move straight in.

The Living Room offers floor to ceiling windows flooding the room with heaps of natural light, accompanied with incredible space. The balcony can be accessed through here which offers stunning views of greenery.

The Kitchen entertains tiled flooring with Granite Worktops, Double Oven, electric hob, Dishwasher, Fridge, Freezer, Washing Machine and endless cupboard space.

The Modern Bathroom is fully tiled, containing a bath with shower over, W/C and hand basin.

Bedroom two is great size double room, which has fitted full length mirrored wardrobes and shelving units.

Bedroom one is located above the living room on the messanine floor. Curtains can be fitted to provide extra privacy, including two wardrobes.

Ground Floor

Total area: approx. 105.5 sq. metres (1135.5 sq. feet)

**The Property Man** 

102A School Road Sale Cheshire M33 7XB

T: 01615198855

E: sales@thepropertyman.co.uk www.thepropertyman.co.uk

The Property Man Registered Office Address: 7 St. Petersgate, Stockport, England, SK1 1EB Company Reg No: 09023087