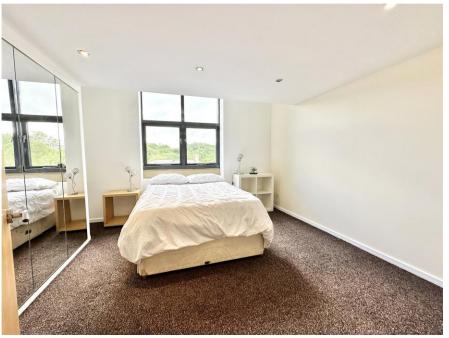

Bedroom two is great size double room, which has fitted full length mirrored wardrobes and shelving units.

Bedroom one is located above the living room on the messanine floor. Curtains can be fitted to provide extra privacy, including two wardrobes.