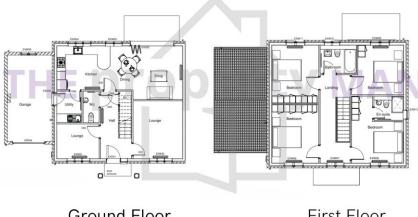

## <u> Lower Timber Hill - Type A</u>

External View 4.

Ground Floor

First Floor