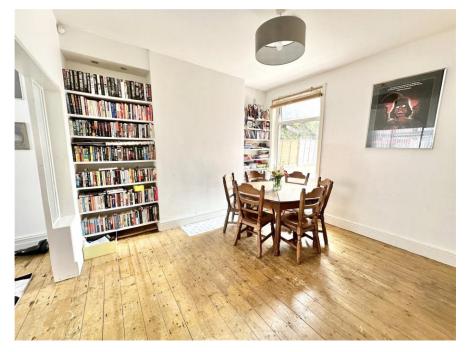

The property itself offers accommodation over two floors and retains a wealth of period features throughout including high ceiling and ornate coving. With two reception rooms there is a ample space for the whole family, wood flooring furnishes the two rooms. A kitchen can be found to the rear of the ground floor fitted with a range of base and eye level units with space for appliances. There is also the added benefit of a downstairs WC .