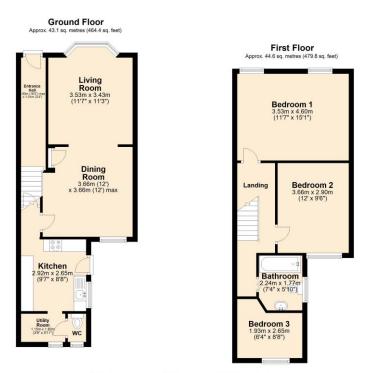

The property itself offers accommodation over two floors and retains a wealth of period features throughout including high ceiling and ornate coving. With two reception rooms there is a ample space for the whole family, wood flooring furnishes the two rooms. A kitchen can be found to the rear of the ground floor fitted with a range of base and eye level units with space for appliances. There is also the added benefit of a downstairs WC .

The first floor is home to THREE bedrooms and a modern fitted three piece bathroom suite.

Externally, to the front of the property there is a driveway providing off road parking and access to the garage whilst to the rear there is an enclosed low maintenance garden with gated rear access.

- Freehold
- EPC Grade TBC
- Council Tax Band C

Total area: approx. 87.7 sq. metres (944.2 sq. feet)