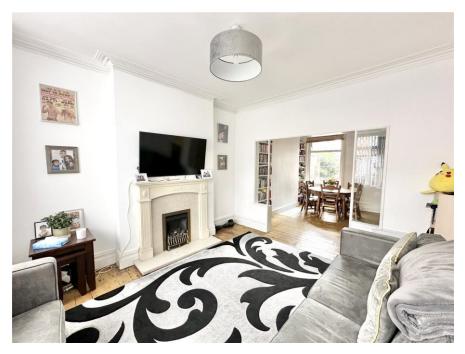

The property itself offers accommodation over two floors and retains a wealth of period features throughout including high ceiling and ornate coving. With two reception rooms there is a ample space for the whole family, wood flooring furnishes the two rooms. A kitchen can be found to the rear of the ground floor fitted with a range of base and eye level units with space for appliances. There is also the added benefit of a downstairs WC .