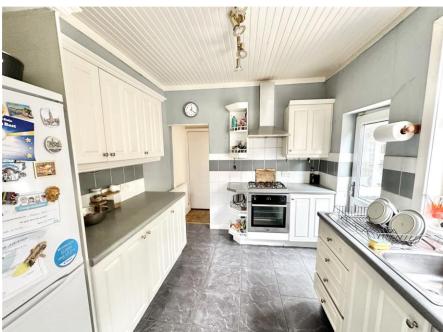

The property itself offers accommodation over two floors and retains a wealth of period features throughout including high ceiling and ornate coving. With two reception rooms there is a ample space for the whole family, wood flooring furnishes the two rooms. A kitchen can be found to the rear of the ground floor fitted with a range of base and eye level units with space for appliances. There is also the added benefit of a downstairs WC .