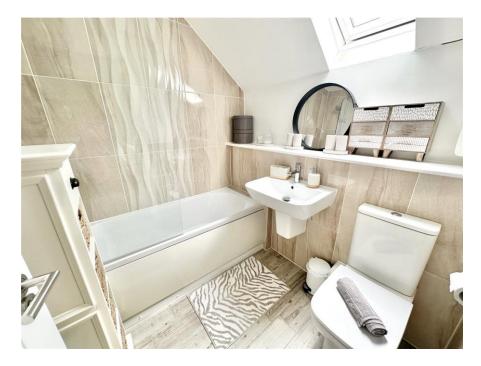

The first floor reveals a large bedroom (currently being used as a living room) and a further double bedroom. There is also a contemporary fitted bathroom with walk in shower, WC and wash hand basin.

The second floor is home to a further TWO DOUBLE bedrooms. The main bedroom with fitted sliding mirrored wardrobes and a en-suite bathroom furnished with a bath with shower over, WC and wash hand basin. The second bedroom also has the added benefit of a full en-suite shower room.