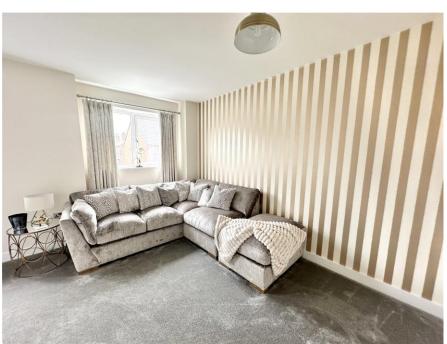

The first floor reveals a large bedroom (currently being used as a living room) and a further double bedroom. There is also a contemporary fitted bathroom with walk in shower, WC and wash hand basin.

The second floor is home to a further TWO DOUBLE bedrooms. The main bedroom with fitted sliding mirrored wardrobes and a en-suite bathroom furnished with a bath with shower over, WC and wash hand basin. The second bedroom also has the added benefit of a full en-suite shower room.