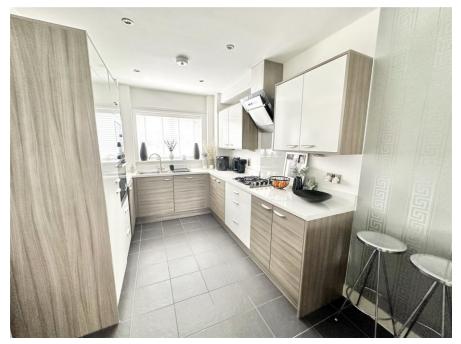

This beautifully presented home offers accommodation over three floors. You enter this gorgeous home into a spacious entrance hall, immediately on your right is the downstairs WC. To the rear of the ground floor there is an open plan kitchen/ diner/ living area offering ample space for the whole family to dine and relax. The kitchen area is fitted with a modern range of base and eye level units with integral appliances. There are also two large storage cupboards, one housing the boiler.