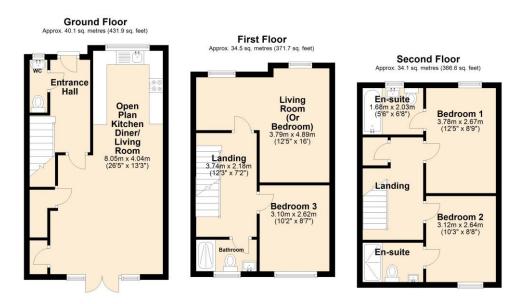

This beautifully presented home offers accommodation over three floors. You enter this gorgeous home into a spacious entrance hall, immediately on your right is the downstairs WC. To the rear of the ground floor there is an open plan kitchen/ diner/ living area offering ample space for the whole family to dine and relax. The kitchen area is fitted with a modern range of base and eye level units with integral appliances. There are also two large storage cupboards, one housing the boiler.

The first floor reveals a large bedroom (currently being used as a living room) and a further double bedroom. There is also a contemporary fitted bathroom with walk in shower, WC and wash hand basin.

The second floor is home to a further TWO DOUBLE bedrooms. The main bedroom with fitted sliding mirrored wardrobes and a en-suite bathroom furnished with a bath with shower over, WC and wash hand basin. The second bedroom also has the added benefit of a full en-suite shower room.

- Freehold
- EPC Grade B
- Council Tax Band D

Total area: approx. 108.7 sq. metres (1170.2 sq. feet)