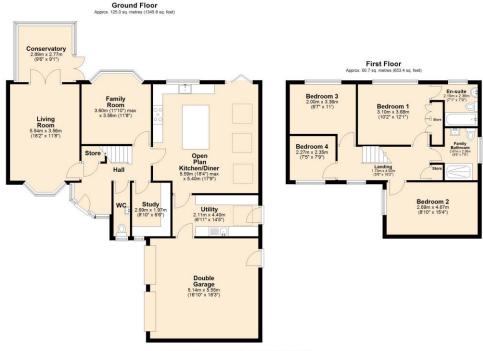

Relax and unwind in the spacious living room, flooded with natural light and offering a welcoming atmosphere for gatherings with loved ones. An additional sitting room provides extra space for entertainment or quiet relaxation. Step into the conservatory and bask in the beauty of the garden while remaining sheltered from the elements, a versatile space that can be used as a sunroom or dining area. Work from home in style within the dedicated office space. The heart of the home, the modern kitchen diner boasts sleek fixtures and ample storage with large island unit making this an ideal space for entertaining whilst the utility room offers practicality and convenience, with space for laundry appliances and additional storage solutions.

The first floor offers FOUR well-appointed bedrooms offering comfortable retreats for every member of the family. The main bedroom with the addition of an en-suite bathroom. A modern fitted family bathroom offers a contemporary walk in shower room.

There is a double integral garage which could be further converted subject to planning permission and offers a fantastic size for storage.

Externally the property is set on a fabulous size plot with off road parking to the front and a private enclosed generous garden to the rear. Perfect for outdoor activities, gardening, or simply soaking up the sunshine on lazy afternoons.