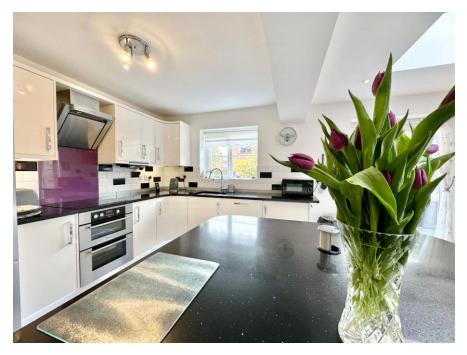

Relax and unwind in the spacious living room, flooded with natural light and offering a welcoming atmosphere for gatherings with loved ones. An additional sitting room provides extra space for entertainment or quiet relaxation. Step into the conservatory and bask in the beauty of the garden while remaining sheltered from the elements, a versatile space that can be used as a sunroom or dining area. Work from home in style within the dedicated office space. The heart of the home, the modern kitchen diner boasts sleek fixtures and ample storage with large island unit making this an ideal space for entertaining whilst the utility room offers practicality and convenience, with space for laundry appliances and additional storage solutions.