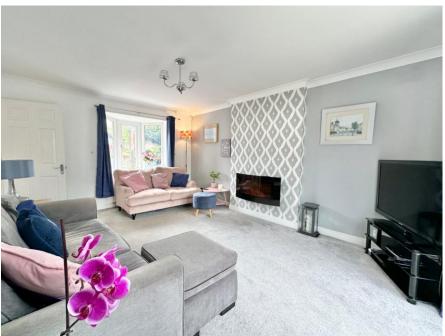

Relax and unwind in the spacious living room, flooded with natural light and offering a welcoming atmosphere for gatherings with loved ones. An additional sitting room provides extra space for entertainment or quiet relaxation. Step into the conservatory and bask in the beauty of the garden while remaining sheltered from the elements, a versatile space that can be used as a sunroom or dining area. Work from home in style within the dedicated office space. The heart of the home, the modern kitchen diner boasts sleek fixtures and ample storage with large island unit making this an ideal space for entertaining whilst the utility room offers practicality and convenience, with space for laundry appliances and additional storage solutions.