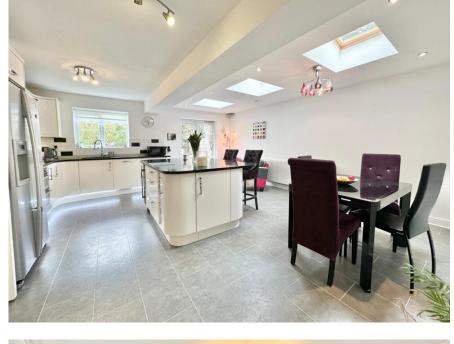

Relax and unwind in the spacious living room, flooded with natural light and offering a welcoming atmosphere for gatherings with loved ones. An additional sitting room provides extra space for entertainment or quiet relaxation. Step into the conservatory and bask in the beauty of the garden while remaining sheltered from the elements, a versatile space that can be used as a sunroom or dining area. Work from home in style within the dedicated office space. The heart of the home, the modern kitchen diner boasts sleek fixtures and ample storage with large island unit making this an ideal space for entertaining whilst the utility room offers practicality and convenience, with space for laundry appliances and additional storage solutions.