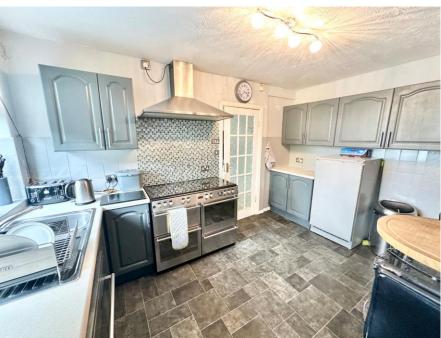

This fantastic property offers a wealth of space for the whole family and still has heaps of potential to make it your own.

As you approach the property you are met with a driveway providing off road parking for several vehicles. The home itself offers accommodation over two floors, the ground floor reveals a Xft L shaped living/ dining room with floor to ceiling window to the front allowing heaps of natural light to flood the room, there is a further reception room to the rear with patio doors leading to the rear garden, there is also the addition of an office to the front of the ground floor. The kitchen is fitted with a range of base and eye level units with space for freestanding appliances, there is the added addition of a downstairs WC.