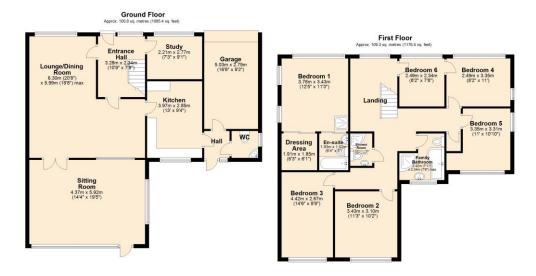

This fantastic property offers a wealth of space for the whole family and still has heaps of potential to make it your own.

As you approach the property you are met with a driveway providing off road parking for several vehicles. The home itself offers accommodation over two floors, the ground floor reveals a Xft L shaped living/ dining room with floor to ceiling window to the front allowing heaps of natural light to flood the room, there is a further reception room to the rear with patio doors leading to the rear garden, there is also the addition of an office to the front of the ground floor. The kitchen is fitted with a range of base and eye level units with space for freestanding appliances, there is the added addition of a downstairs WC.

The first floor is home to SIX bedrooms, main bedroom with en-suite dressing room and en-suite bathroom. There is a family bathroom and separate shower room too.

Externally to the rear there is a generous size garden offering a brilliant space for family parties, entertaining or alfresco dining.

This home MUST be viewed to be appreciated.

- Freehold
- EPC Grade TBC
- Council Tax Band E

Total area: approx. 210.1 sq. metres (2261.9 sq. feet)

**The Property Man** 

102A School Road Sale Cheshire M33 7XB