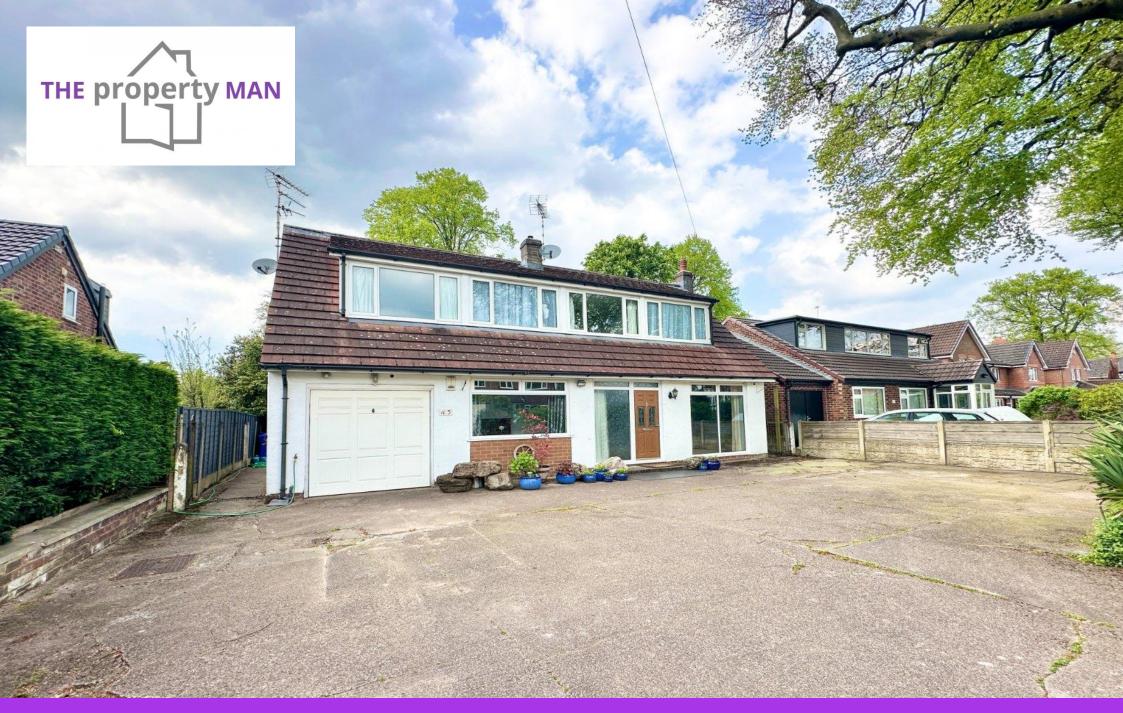

**Skaife Road, Sale, Trafford, M33** 

Offers Over: £700,000

Freehold

## Skaife Road, Sale, Trafford, M33

\*\* Offered with NO ONWARD CHAIN \*\* Looking for your forever family home? Stop scrolling and look no further!

This incredible family home is perfectly located close to some of Trafford's most popular schooling whilst also having transport links, green spaces such as Worthington and Sale Water Park and an abundance of amenities on its doorstep.

This fantastic property offers a wealth of space for the whole family and still has heaps of potential to make it your own.

As you approach the property you are met with a driveway providing off road parking for several vehicles. The home itself offers accommodation over two floors, the ground floor reveals a Xft L shaped living/ dining room with floor to ceiling window to the front allowing heaps of natural light to flood the room, there is a further reception room to the rear with patio doors leading to the rear garden, there is also the addition of an office to the front of the ground floor. The kitchen is fitted with a range of base and eye level units with space for freestanding appliances, there is the added addition of a downstairs WC.