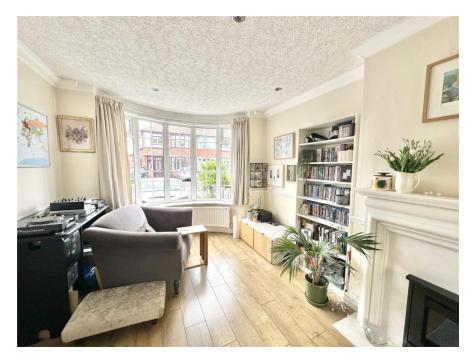

As you approach the property you are greeted by a driveway providing off road parking for several cars and access to the properties 27ft detached garage. You enter the home into a spacious and well-presented entrance hall. Immediately on your left you find the main reception room which is lit via a large bay window, a feature fire surround provides a beautiful focal point to this generously sized room. The breakfast kitchen is fitted with a range of base and eye level units with space for appliances and a handy breakfast bar. A conservatory sits at the back of the ground floor and provides ample space for dining table and chairs and views over the beautifully private garden.