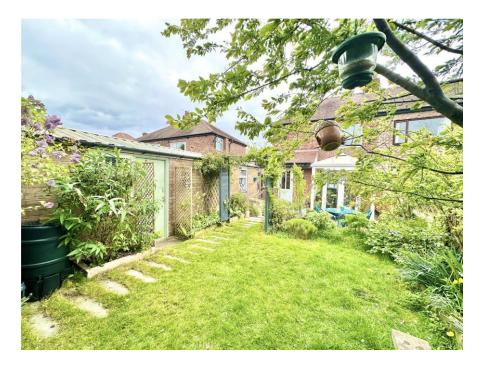

Externally to the rear there is a stunning well established private garden with the majority laid to lawn, a paved patio offers a great space for entertaining or alfresco dining. There is side access to the garage which is 27ft in length and offers heaps of potential for conversion\*