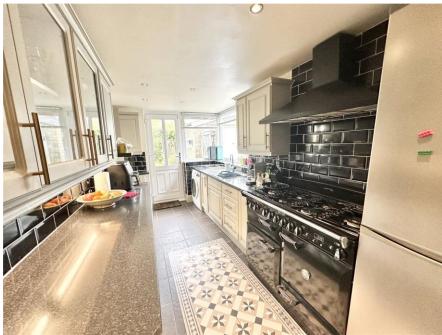

As you approach the property you are greeted by a driveway providing off road parking for several cars and access to the properties 27ft detached garage. You enter the home into a spacious and well-presented entrance hall. Immediately on your left you find the main reception room which is lit via a large bay window, a feature fire surround provides a beautiful focal point to this generously sized room. The breakfast kitchen is fitted with a range of base and eye level units with space for appliances and a handy breakfast bar. A conservatory sits at the back of the ground floor and provides ample space for dining table and chairs and views over the beautifully private garden.