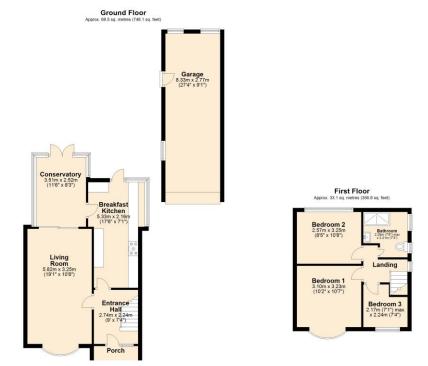

As you approach the property you are greeted by a driveway providing off road parking for several cars and access to the properties 27ft detached garage. You enter the home into a spacious and well-presented entrance hall. Immediately on your left you find the main reception room which is lit via a large bay window, a feature fire surround provides a beautiful focal point to this generously sized room. The breakfast kitchen is fitted with a range of base and eye level units with space for appliances and a handy breakfast bar. A conservatory sits at the back of the ground floor and provides ample space for dining table and chairs and views over the beautifully private garden.

The first floor is home to THREE bedrooms, the main bedroom is fitted with a range of wardrobes providing that ever needed storage. The contemporary fitted bathroom offers a double walk in shower, WC and wash hand basin, finished off with a complimenting tiled floor.

Externally to the rear there is a stunning well established private garden with the majority laid to lawn, a paved patio offers a great space for entertaining or alfresco dining. There is side access to the garage which is 27ft in length and offers heaps of potential for conversion\*

A viewing is highly recommended.

\*Subject to planning permission and building regulations

- Freehold
- EPC TBC
- Council Tax Band C

Total area: approx. 102.6 sq. metres (1104.9 sq. feet)