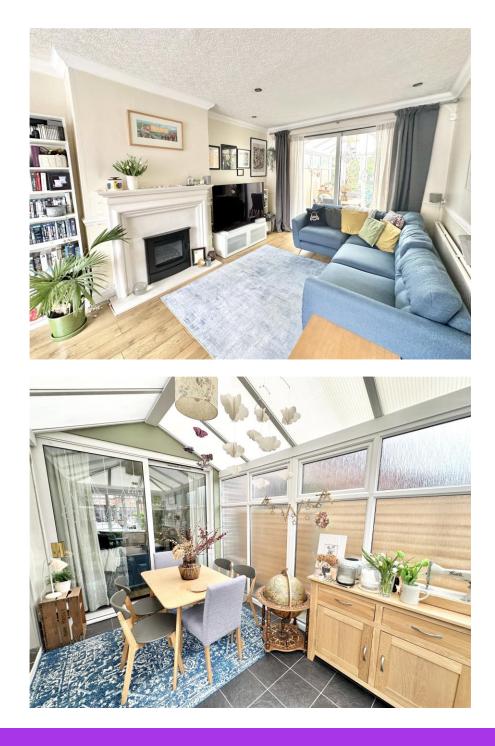

As you approach the property you are greeted by a driveway providing off road parking for several cars and access to the properties 27ft detached garage. You enter the home into a spacious and well-presented entrance hall. Immediately on your left you find the main reception room which is lit via a large bay window, a feature fire surround provides a beautiful focal point to this generously sized room. The breakfast kitchen is fitted with a range of base and eye level units with space for appliances and a handy breakfast bar. A conservatory sits at the back of the ground floor and provides ample space for dining table and chairs and views over the beautifully private garden.