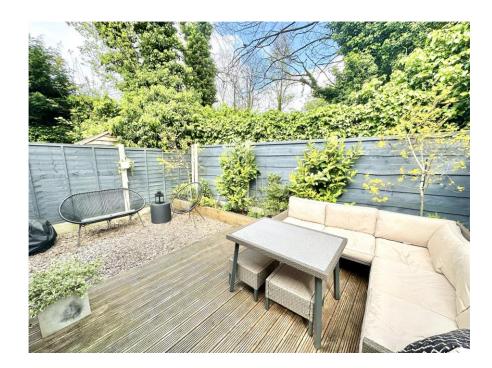

Externally there is a driveway providing off road parking to the front whilst the rear there is a private enclosed garden with decked area offering a great space for entertaining or alfresco dining.

A viewing is highly recommended to avoid disappointment.