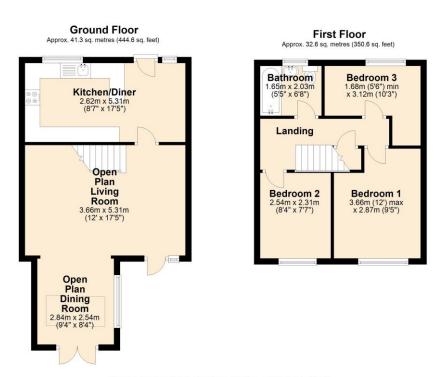

The first floor is home to THREE bedrooms, two of which are doubles and a good size single. The family bathroom is fitted with a contemporary three piece suite. The landing provides access to the loft space with drop down ladder.

- Freehold
- Council Tax Band C
- EPC Grade D

Total area: approx. 73.9 sq. metres (795.2 sq. feet)