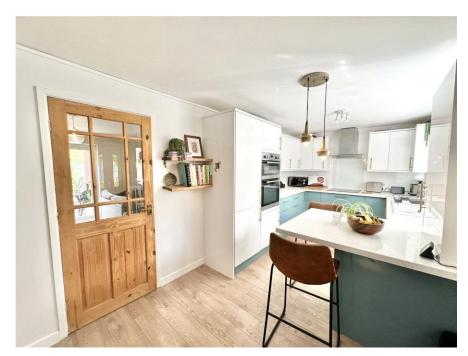

The home itself is beautifully presented throughout and is ready to move into. As you enter the home you are greeted by a fantastic size breakfast kitchen, fitted with a modern range of base and eye level units, breakfast bar and a range of integral appliances. The open plan living/ dining room offers a fantastic space for the whole family, with feature fire surround and two sets of patio doors leading to the private enclosed rear garden. With space for both living and dining room furniture this room is a brilliant size.