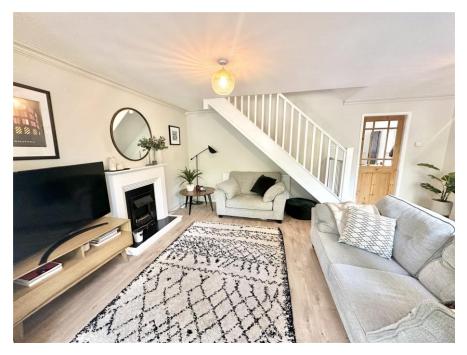

The home itself is beautifully presented throughout and is ready to move into. As you enter the home you are greeted by a fantastic size breakfast kitchen, fitted with a modern range of base and eye level units, breakfast bar and a range of integral appliances. The open plan living/ dining room offers a fantastic space for the whole family, with feature fire surround and two sets of patio doors leading to the private enclosed rear garden. With space for both living and dining room furniture this room is a brilliant size.