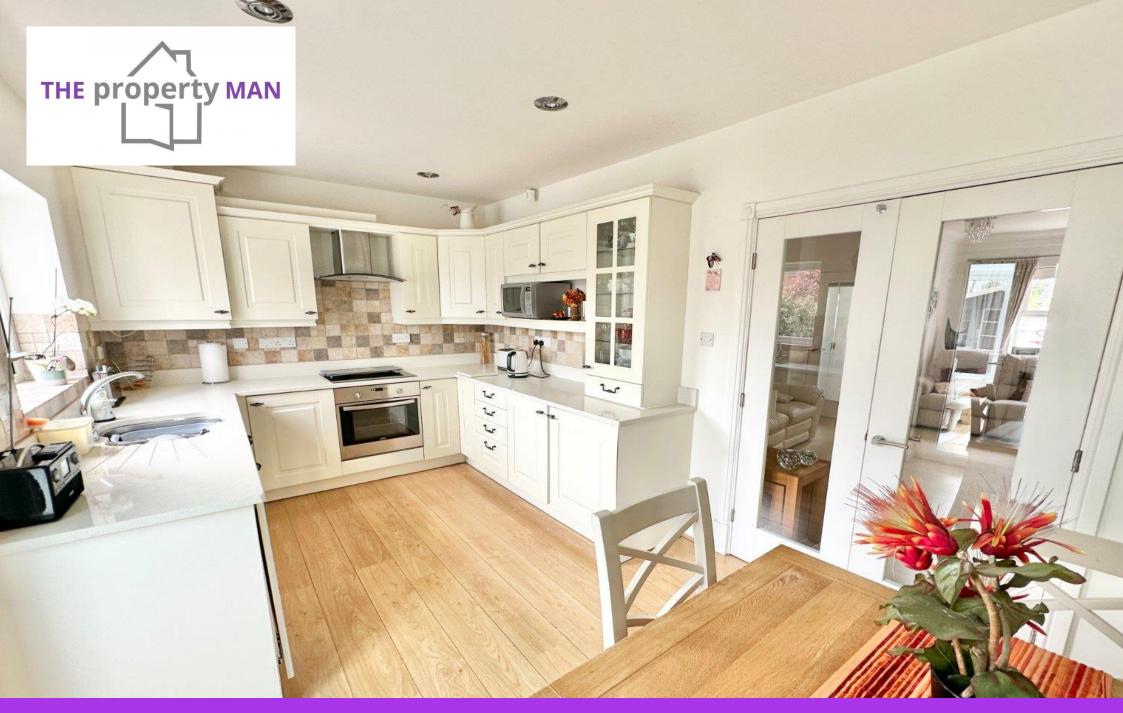

Located within walking distance to Ashton on Mersey Village and Ashton Park whilst also being conveniently located for popular schooling and access to the motorway networks.

You enter the property into a well presented entrance hall and on your right you find a down stairs WC/ utility space. The living room is a fantastic size and offers a great space for the whole family to relax. A kitchen diner can be found via double glass doors and is fitted with a range of base and eye level units with granite work surfaces over, there is ample space for a dining table and chairs. A conservatory offers an additional reception space and views over the garden and fields beyond,