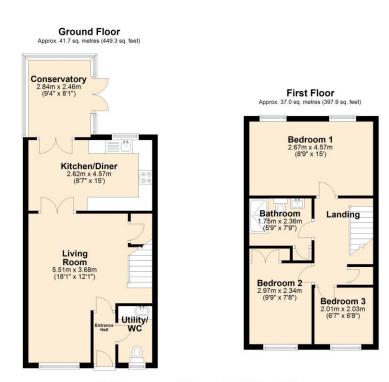

Located within walking distance to Ashton on Mersey Village and Ashton Park whilst also being conveniently located for popular schooling and access to the motorway networks.

You enter the property into a well presented entrance hall and on your right you find a down stairs WC/ utility space. The living room is a fantastic size and offers a great space for the whole family to relax. A kitchen diner can be found via double glass doors and is fitted with a range of base and eye level units with granite work surfaces over, there is ample space for a dining table and chairs. A conservatory offers an additional reception space and views over the garden and fields beyond,

The first floor is home to THREE bedrooms, both doubles with fitted wardrobes and a contemporary fitted bathroom with large storage cupboard.

Externally the property is set withing well maintained grounds and has its own front and rear garden. The rear garden is low maintenance with a paved patio area which offers fantastic views over the fields of Trafford MV Rugby Club.

- Freehold
- EPC Grade TBC
- Council Tax Band D

Total area: approx. 78.7 sq. metres (847.3 sq. feet)