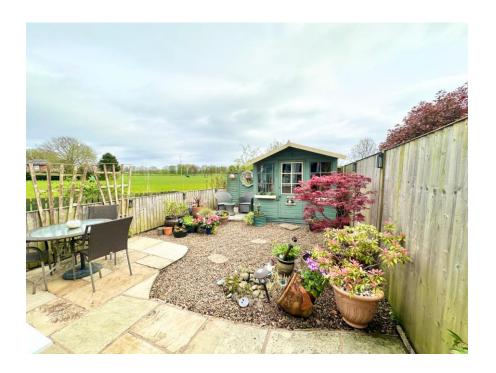

The first floor is home to THREE bedrooms, both doubles with fitted wardrobes and a contemporary fitted bathroom with large storage cupboard.

Externally the property is set withing well maintained grounds and has its own front and rear garden. The rear garden is low maintenance with a paved patio area which offers fantastic views over the fields of Trafford MV Rugby Club.