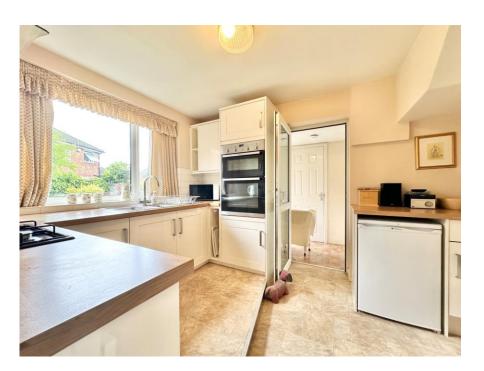

The property itself is set back from the road and provides off road parking and a well maintained garden to the front. As you enter the property you are greeted by a bright and airy entrance hall which provides access into the main reception room. The living/ dining room offers a fantastic space for the whole family with room for both living and dining furniture, patio doors lead to the rear garden. There is a modern kitchen fitted with a range of base and eye level units as well as a utility room and downstairs WC. The property also has the added benefit of a integral garage which could be converted\* to provide extra living space.