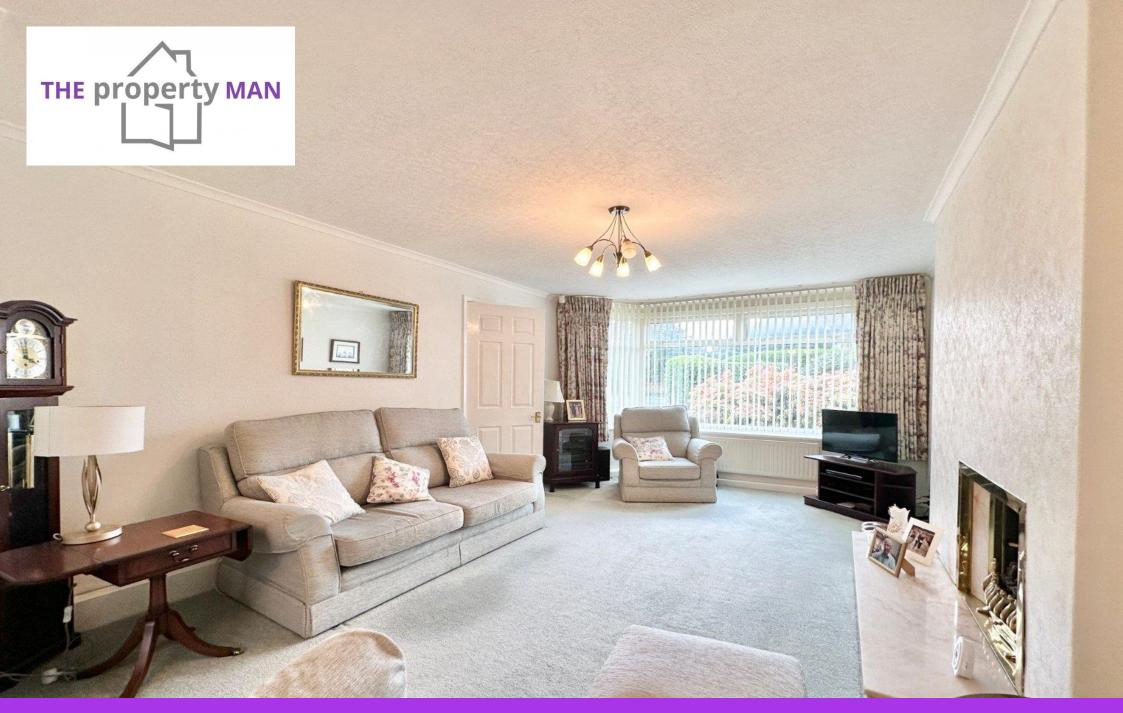

The property itself is set back from the road and provides off road parking and a well maintained garden to the front. As you enter the property you are greeted by a bright and airy entrance hall which provides access into the main reception room. The living/ dining room offers a fantastic space for the whole family with room for both living and dining furniture, patio doors lead to the rear garden. There is a modern kitchen fitted with a range of base and eye level units as well as a utility room and downstairs WC. The property also has the added benefit of a integral garage which could be converted\* to provide extra living space.