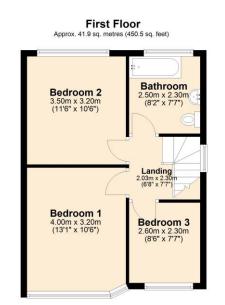

The first floor is home to THREE bedrooms, the main bedroom is fitted with a range of wardrobes. The family bathroom is fitted with a three piece modern bathroom.

Externally to the rear there is a private enclosed garden with the majority laid to lawn, paved patio area creating a great space for entertaining and well stocked flower beds.

## Ground Floor Approx. 60.1 sq. metres (647.0 sq. feet)

Lounge/Dining
Room
7.70m x 3.50m
(25'3" x 1116")

Lounge/Dining
Room
69'9" x 67")

Garage
4.93m x 2.40m
(16'2" x 7"10")

Porch

Total area: approx. 102.0 sq. metres (1097.4 sq. feet)