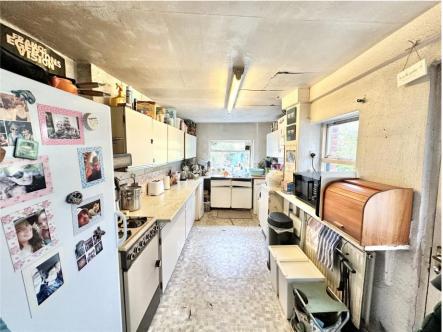

This home offers accommodation over four floors and retains period features throughout such as high ceilings and coving in some rooms. Cellar chambers offer fantastic storage space and potential to convert whilst the first floor provides two great size reception rooms and a kitchen. The further two floors are home to Three/ Four Bedrooms and a family bathroom.