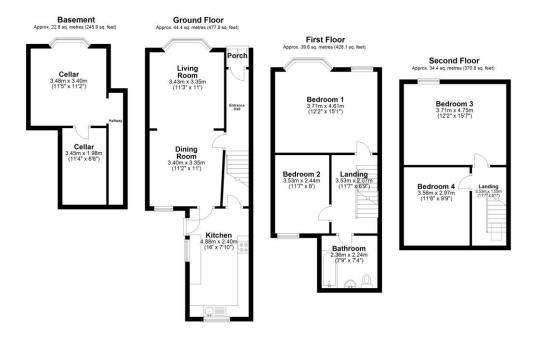

This home offers accommodation over four floors and retains period features throughout such as high ceilings and coving in some rooms. Cellar chambers offer fantastic storage space and potential to convert whilst the first floor provides two great size reception rooms and a kitchen. The further two floors are home to Three/ Four Bedrooms and a family bathroom.

Total area: approx. 141.3 sq. metres (1520.6 sq. feet)

**The Property Man** 

102A School Road Sale Cheshire M33 7XB

T: 01615198855

E: sales@thepropertyman.co.uk www.thepropertyman.co.uk

The Property Man Registered Office Address: 7 St. Petersgate, Stockport, England, SK1 1EB Company Reg No: 09023087