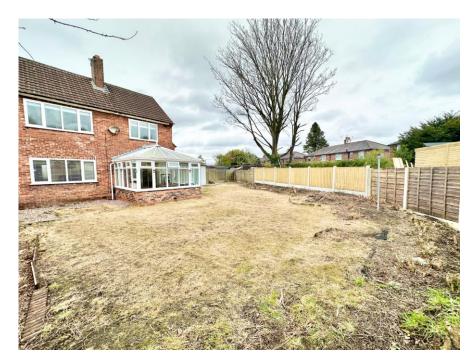

The first floor provides access to THREE spacious bedrooms and a white fitted bathroom.

The property is sat on a corner plot with gardens to three sides. The front garden offers gated access to a paved pathway leading to the property and rear garden. The rear garden is a fabulous size where the majority is laid to lawn with mature shrubs, trees and a brick built outhouse.