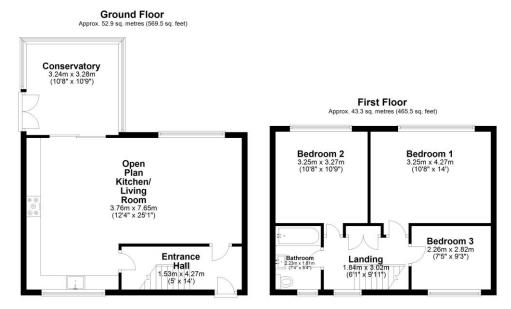

The first floor provides access to THREE spacious bedrooms and a white fitted bathroom.

The property is sat on a corner plot with gardens to three sides. The front garden offers gated access to a paved pathway leading to the property and rear garden. The rear garden is a fabulous size where the majority is laid to lawn with mature shrubs, trees and a brick built outhouse.

- Freehold
- EPC Grade D
- Council Tax Band B

Total area: approx. 96.2 sq. metres (1035.0 sq. feet)