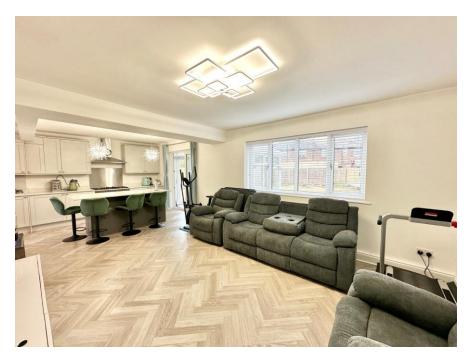

This home has been beautifully upgraded by its current owner and offers open plan contemporary living to the ground floor with an impressive fitted kitchen boasting a range of base and eye level units with quartz worksurfaces and integral appliances, lovely tiled flooring spans into the open plan living room lit via a large window over looking the rear garden. A conservatory can be found off the kitchen and provides access to the rear garden.