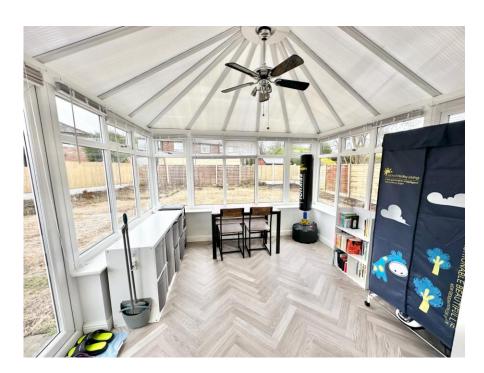

This home has been beautifully upgraded by its current owner and offers open plan contemporary living to the ground floor with an impressive fitted kitchen boasting a range of base and eye level units with quartz worksurfaces and integral appliances, lovely tiled flooring spans into the open plan living room lit via a large window over looking the rear garden. A conservatory can be found off the kitchen and provides access to the rear garden.