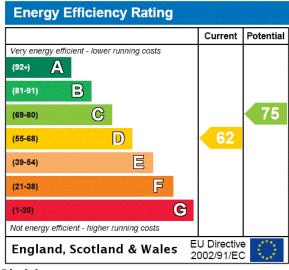

- Freehold
- EPC Grade D
- Council Tax Band B

Total area: approx. 96.2 sq. metres (1035.0 sq. feet)