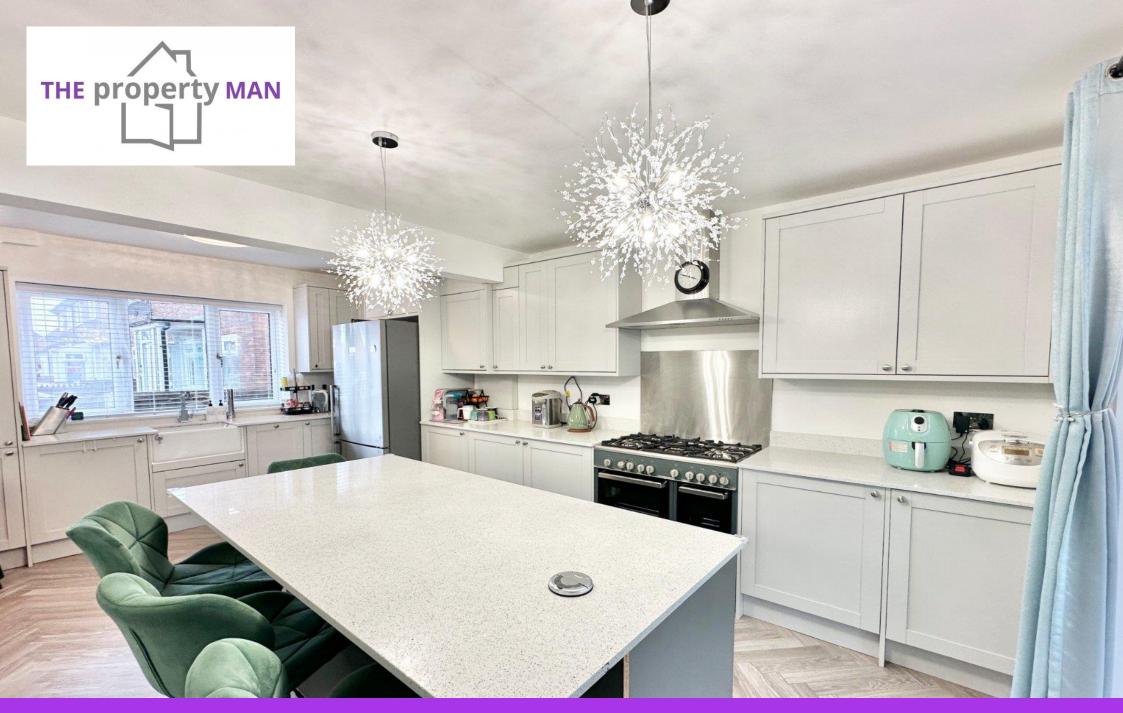

This home has been beautifully upgraded by its current owner and offers open plan contemporary living to the ground floor with an impressive fitted kitchen boasting a range of base and eye level units with quartz worksurfaces and integral appliances, lovely tiled flooring spans into the open plan living room lit via a large window over looking the rear garden. A conservatory can be found off the kitchen and provides access to the rear garden.