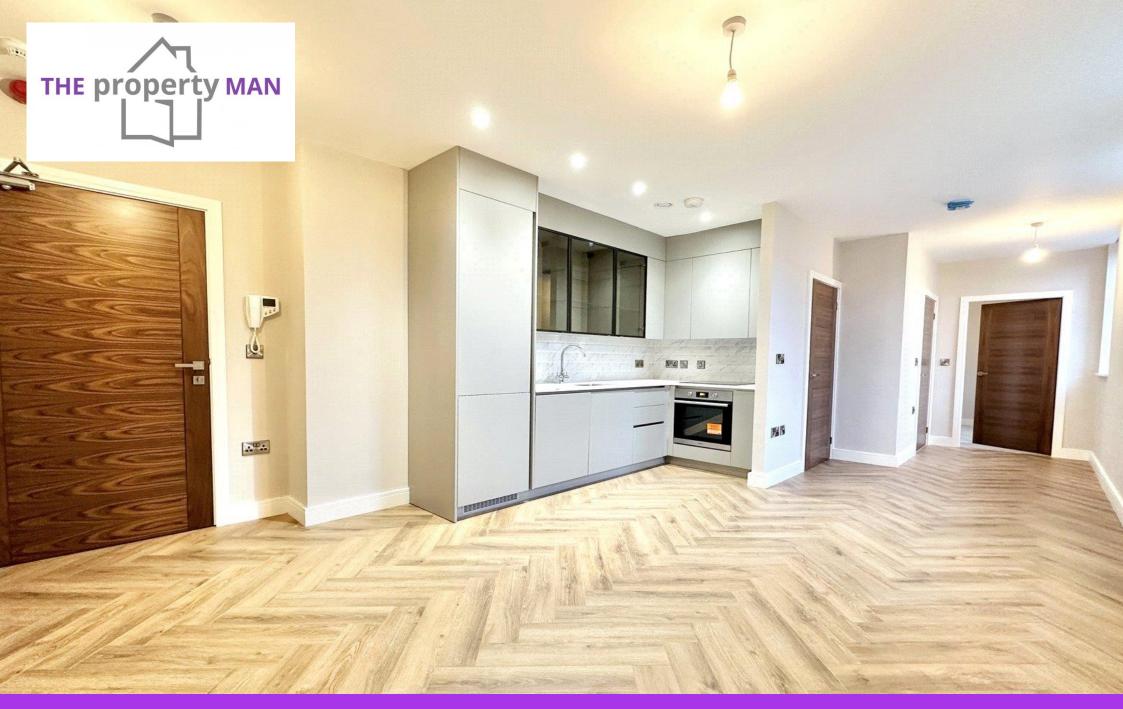

The heart of this apartment is the spacious open-plan living area, seamlessly blending the kitchen, dining, and lounge spaces. Tastefully decorated to create an airy atmosphere, perfect for entertaining guests or enjoying quiet evenings at home.