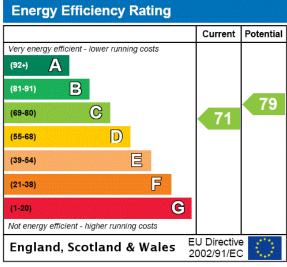

Set within well-manicured gardens with residents and visitors parking.

- Leasehold
- 999 years from 1 March 2023
- EPC Grade C
- Council Tax Band A

Total area: approx. 40.9 sq. metres (440.4 sq. feet)