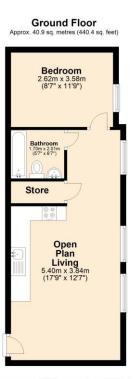

Set within well-manicured gardens with residents and visitors parking.

- Leasehold
- 999 years from 1 March 2023
- EPC Grade C
- Council Tax Band A

Total area: approx. 40.9 sq. metres (440.4 sq. feet)