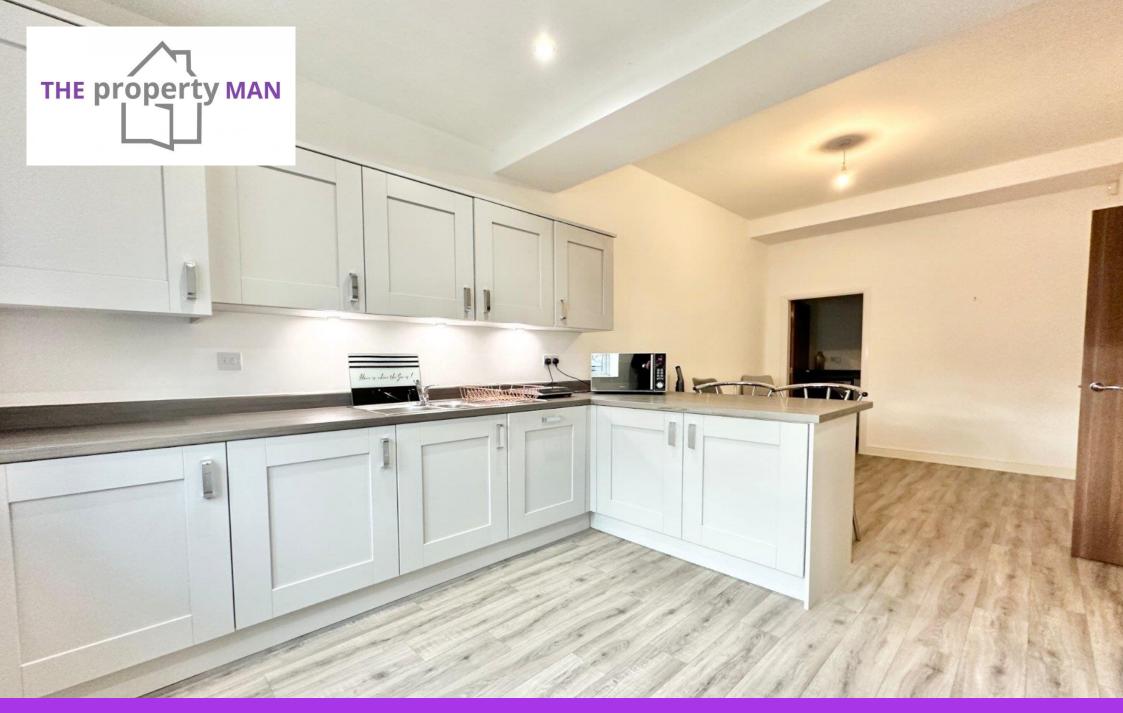

You approach the property via a driveway which provides off road parking for two vehicles. As you step into this fantastic home you are greeted into a cloak room which is a great space to kick off your shoes before entering the main entrance hall. The Kitchen Diner offers a modern range of base and eye level units with integral appliances, a breakfast bar provides a fantastic space to enjoy a coffee. The dining area offers ample space for dining table and chairs and provides access to the utility room. The living room is located to the rear of the ground floor and has bi-folding doors leading to the rear garden making this room beautifully bright. There is the added additional of a downstairs WC and large storage cupboard.