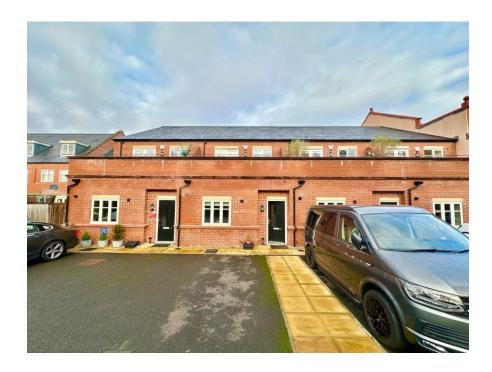

You approach the property via a driveway which provides off road parking for two vehicles. As you step into this fantastic home you are greeted into a cloak room which is a great space to kick off your shoes before entering the main entrance hall. The Kitchen Diner offers a modern range of base and eye level units with integral appliances, a breakfast bar provides a fantastic space to enjoy a coffee. The dining area offers ample space for dining table and chairs and provides access to the utility room. The living room is located to the rear of the ground floor and has bi-folding doors leading to the rear garden making this room beautifully bright. There is the added additional of a downstairs WC and large storage cupboard.