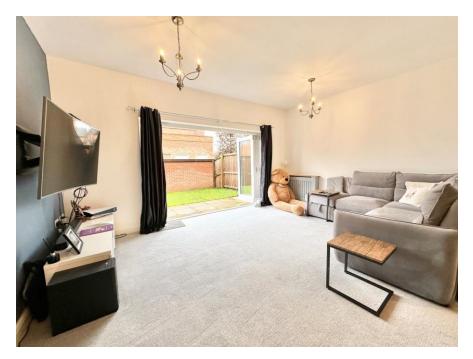

You approach the property via a driveway which provides off road parking for two vehicles. As you step into this fantastic home you are greeted into a cloak room which is a great space to kick off your shoes before entering the main entrance hall. The Kitchen Diner offers a modern range of base and eye level units with integral appliances, a breakfast bar provides a fantastic space to enjoy a coffee. The dining area offers ample space for dining table and chairs and provides access to the utility room. The living room is located to the rear of the ground floor and has bi-folding doors leading to the rear garden making this room beautifully bright. There is the added additional of a downstairs WC and large storage cupboard.