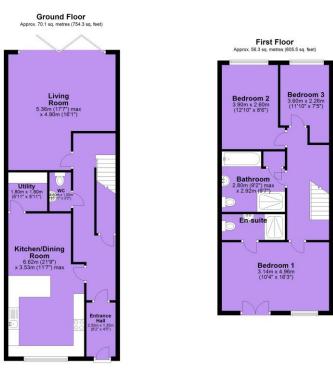

You approach the property via a driveway which provides off road parking for two vehicles. As you step into this fantastic home you are greeted into a cloak room which is a great space to kick off your shoes before entering the main entrance hall. The Kitchen Diner offers a modern range of base and eye level units with integral appliances, a breakfast bar provides a fantastic space to enjoy a coffee. The dining area offers ample space for dining table and chairs and provides access to the utility room. The living room is located to the rear of the ground floor and has bi-folding doors leading to the rear garden making this room beautifully bright. There is the added additional of a downstairs WC and large storage cupboard.

The first floor reveals THREE generous size bedrooms. The main bedroom is located to the front of the property with patio doors leading to an amazing sun terrace whilst also offering an en-suite bathroom. The main family bathroom is fitted with a four piece contemporary suite. The further two bedrooms are a great size.

Total area: approx. 126.3 sq. metres (1359.8 sq. feet)