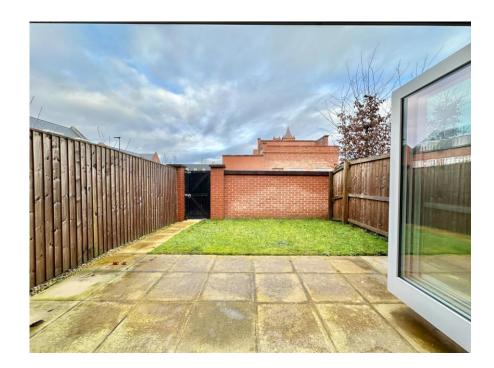

Externally there is a garden to the rear which is laid to lawn with paved patio area and gated rear access.

A viewing is highly recommended to avoid disappointment.

- Freehold
- EPC Grade B
- Council Tax Band D