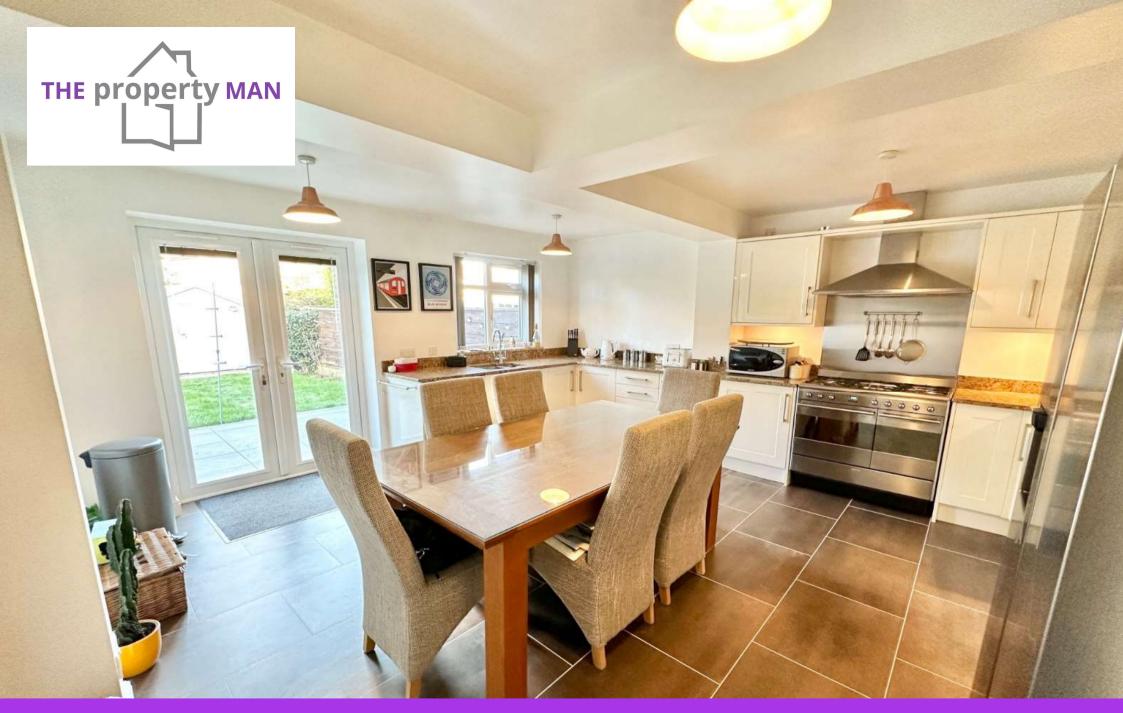

You step into the property via a porch which offers a great space for kicking off your shoes before entering the beautifully decorated entrance hall. The living room is located to the front of the ground floor and offers a cosy space for relaxing, lit via a large bay window fitted with plantation shutters and feature cast iron fire surround. To the rear of the ground floor is a bright and airy 18ft extended sitting room with cast iron fire surround, fitted media wall and patio doors leading to the rear garden. The modern kitchen diner is a fantastic family space offering a contemporary fitted kitchen with ample space for dining table and chairs.