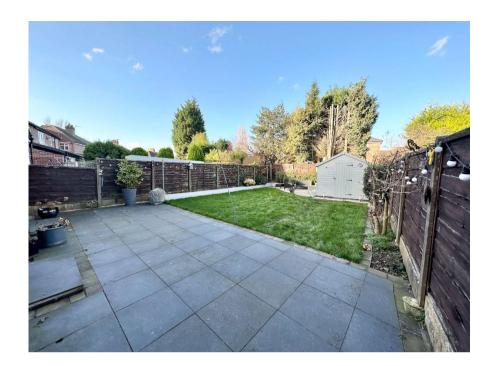

The property has the added benefit of a integral garage with up and over electric door and off road parking to the front via a driveway. Externally to the rear there is a enclosed, well presented garden which offers a well-manicured lawn, paved patio area which is ideal for entertaining and enjoying alfresco dining and raised flower beds.