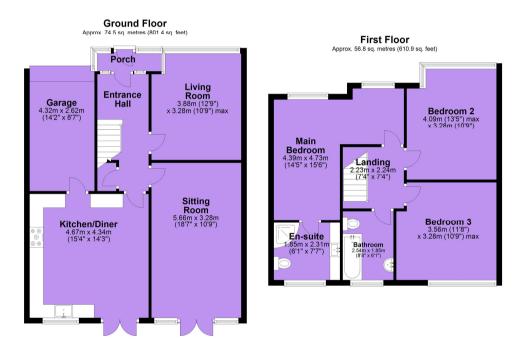

You step into the property via a porch which offers a great space for kicking off your shoes before entering the beautifully decorated entrance hall. The living room is located to the front of the ground floor and offers a cosy space for relaxing, lit via a large bay window fitted with plantation shutters and feature cast iron fire surround. To the rear of the ground floor is a bright and airy 18ft extended sitting room with cast iron fire surround, fitted media wall and patio doors leading to the rear garden. The modern kitchen diner is a fantastic family space offering a contemporary fitted kitchen with ample space for dining table and chairs.

The first floor reveals THREE well proportioned bedrooms. The main bedroom complete with fitted furniture and a modern en-suite bathroom. The other two bedrooms are fantastic size doubles and are serviced by a three piece bathroom.

- Freehold
- EPC Grade C
- Council Tax Band C

Total area: approx. 131.2 sq. metres (1412.4 sq. feet)