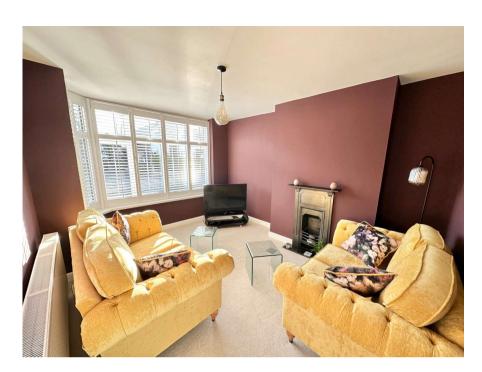

You step into the property via a porch which offers a great space for kicking off your shoes before entering the beautifully decorated entrance hall. The living room is located to the front of the ground floor and offers a cosy space for relaxing, lit via a large bay window fitted with plantation shutters and feature cast iron fire surround. To the rear of the ground floor is a bright and airy 18ft extended sitting room with cast iron fire surround, fitted media wall and patio doors leading to the rear garden. The modern kitchen diner is a fantastic family space offering a contemporary fitted kitchen with ample space for dining table and chairs.