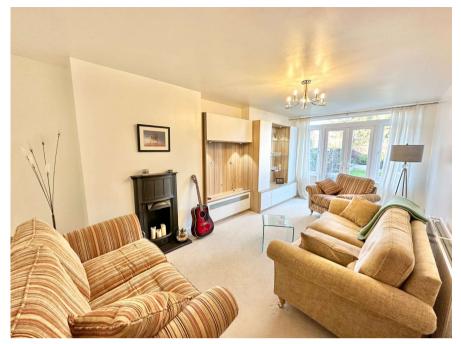

You step into the property via a porch which offers a great space for kicking off your shoes before entering the beautifully decorated entrance hall. The living room is located to the front of the ground floor and offers a cosy space for relaxing, lit via a large bay window fitted with plantation shutters and feature cast iron fire surround. To the rear of the ground floor is a bright and airy 18ft extended sitting room with cast iron fire surround, fitted media wall and patio doors leading to the rear garden. The modern kitchen diner is a fantastic family space offering a contemporary fitted kitchen with ample space for dining table and chairs.