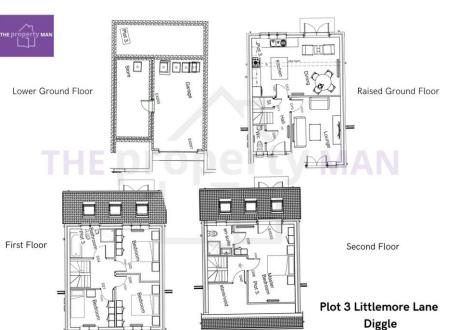

#### **Ground Floor: The Garage**

The ground floor of your new home features a spacious garage that provides secure parking for your vehicles, ample storage space.

## **Upper Ground Floor: Kitchen Diner & Living Room**

As you ascend to the upper ground floor, you'll discover an open and airy kitchen diner, designed to be the heart of your home. This well-appointed space is perfect for family gatherings, entertaining friends, or simply enjoying a meal together. It seamlessly connects to a light-filled living room, offering a comfortable space to relax and unwind. There is the added addition of a downstairs WC,

#### First Floor: Bedrooms & Bathroom

The first floor is dedicated to three beautifully designed bedrooms, providing flexible accommodation for family and guests. A modern bathroom, fitted with the latest fixtures, ensures that your morning routine is a breeze.

### **Top Floor: Master Bedroom & En-Suite Bathroom**

At the pinnacle of your home, a private and tranquil master bedroom awaits you. This exclusive retreat boasts ample space, natural light, and stunning views. The en-suite bathroom adds an extra layer of luxury, providing a sanctuary for relaxation and rejuvenation.