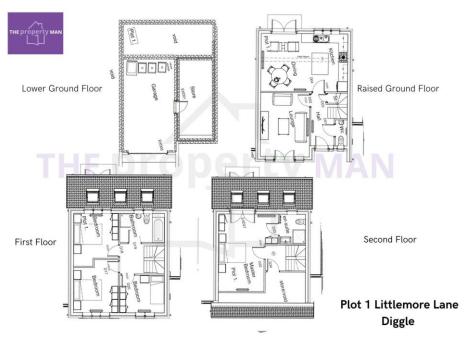

#### **Ground Floor: The Garage**

The ground floor of your new home features a spacious garage that provides secure parking for your vehicles, ample storage space.

## **Upper Ground Floor: Kitchen Diner & Living Room**

As you ascend to the upper ground floor, you'll discover an open and airy kitchen diner, designed to be the heart of your home. This well-appointed space is perfect for family gatherings, entertaining friends, or simply enjoying a meal together. It seamlessly connects to a light-filled living room, offering a comfortable space to relax and unwind. There is the added addition of a downstairs WC,

#### First Floor: Bedrooms & Bathroom

The first floor is dedicated to three beautifully designed bedrooms, providing flexible accommodation for family and guests. A modern bathroom, fitted with the latest fixtures, ensures that your morning routine is a breeze.

### **Top Floor: Master Bedroom & En-Suite Bathroom**

At the pinnacle of your home, a private and tranquil master bedroom awaits you. This exclusive retreat boasts ample space, natural light, and stunning views. The en-suite bathroom adds an extra layer of luxury, providing a sanctuary for relaxation and rejuvenation.