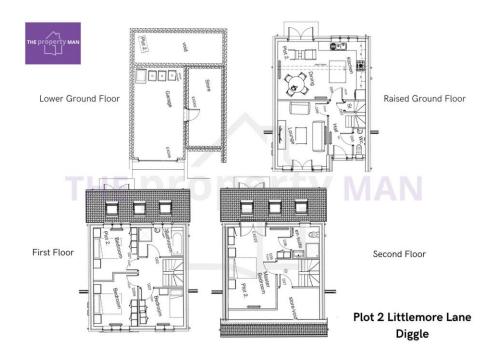

#### **Ground Floor: The Garage**

The ground floor of your new home features a spacious garage that provides secure parking for your vehicles, ample storage space.

## **Upper Ground Floor: Kitchen Diner & Living Room**

As you ascend to the upper ground floor, you'll discover an open and airy kitchen diner, designed to be the heart of your home. This well-appointed space is perfect for family gatherings, entertaining friends, or simply enjoying a meal together. It seamlessly connects to a light-filled living room, offering a comfortable space to relax and unwind. There is the added addition of a downstairs WC,

#### First Floor: Bedrooms & Bathroom

The first floor is dedicated to three beautifully designed bedrooms, providing flexible accommodation for family and guests. A modern bathroom, fitted with the latest fixtures, ensures that your morning routine is a breeze.

### **Top Floor: Master Bedroom & En-Suite Bathroom**

At the pinnacle of your home, a private and tranquil master bedroom awaits you. This exclusive retreat boasts ample space, natural light, and stunning views. The en-suite bathroom adds an extra layer of luxury, providing a sanctuary for relaxation and rejuvenation.