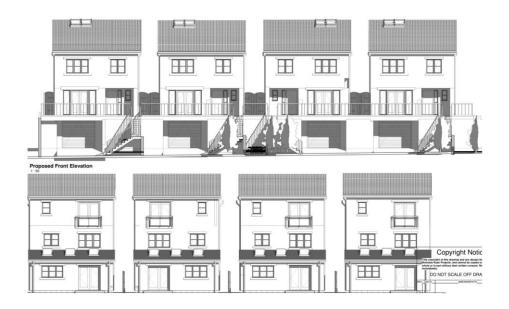

# \*\* BRAND NEW BESPOKE FOUR BEDROOM DETACHED HOME - READY SPRING 2024 \*\*

This brand new development offers four exclusively designed detached homes, each thoughtfully crafted to provide the utmost comfort, style, and convenience. With accommodation spanning four floors, including a garage, a kitchen diner, a spacious living room, four bedrooms, and luxurious bathrooms, This development defines the essence of bespoke living.

#### **Unique Features**

- High-quality bespoke design for each home.
- State-of-the-art fixtures and fittings.
- Energy-efficient construction and appliances.
- Stunning views of the Saddleworth landscape.
- Ideal location, close to amenities and schools.