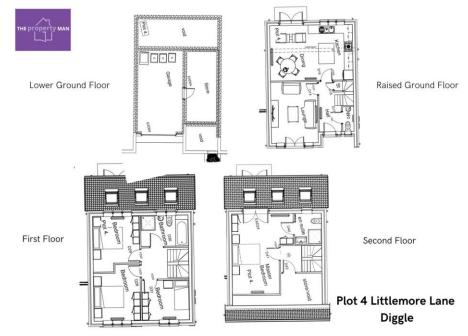

#### **Ground Floor: The Garage**

The ground floor of your new home features a spacious garage that provides secure parking for your vehicles, ample storage space.

## **Upper Ground Floor: Kitchen Diner & Living Room**

As you ascend to the upper ground floor, you'll discover an open and airy kitchen diner, designed to be the heart of your home. This well-appointed space is perfect for family gatherings, entertaining friends, or simply enjoying a meal together. It seamlessly connects to a light-filled living room, offering a comfortable space to relax and unwind. There is the added addition of a downstairs WC,

#### First Floor: Bedrooms & Bathroom

The first floor is dedicated to three beautifully designed bedrooms, providing flexible accommodation for family and guests. A modern bathroom, fitted with the latest fixtures, ensures that your morning routine is a breeze.

### **Top Floor: Master Bedroom & En-Suite Bathroom**

At the pinnacle of your home, a private and tranquil master bedroom awaits you. This exclusive retreat boasts ample space, natural light, and stunning views. The en-suite bathroom adds an extra layer of luxury, providing a sanctuary for relaxation and rejuvenation.