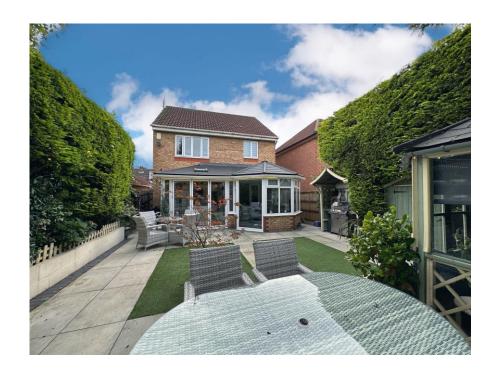

Externally there is ample off road parking to the front of the property via a block paved driveway whilst the rear offers a private landscaped garden with paved patio, artificial lawn, outdoor kitchen area and two fitted summer houses, one currently used as a bar and the other as a relaxation room.