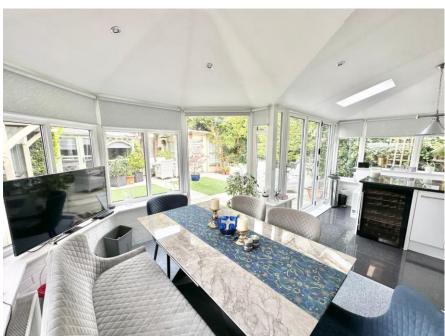

You enter the property into an entrance hall which provides access to the ground floor accommodation. Immediately on your left you enter into the snug/ study where you can also find the down stairs WC and cloak cupboard. The main living room is tastefully decorated and offers a feature fire surround, open plan to the sitting area with stunning bespoke stained glass window to the side elevation. To the rear of the ground floor there is a stunning open plan orangery/ dining room opening into a beautiful fitted breakfast kitchen. With floor to ceiling windows and bi-folding doors overlooking the rear garden this area is flooding with natural light. The kitchen is fitted with a range of base and eye level units with granite work surfaces over and a range of free standing and integral appliances.