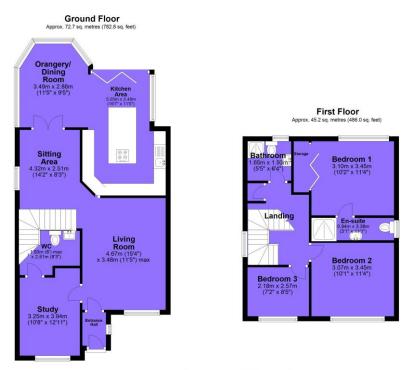

You enter the property into an entrance hall which provides access to the ground floor accommodation. Immediately on your left you enter into the snug/ study where you can also find the down stairs WC and cloak cupboard. The main living room is tastefully decorated and offers a feature fire surround, open plan to the sitting area with stunning bespoke stained glass window to the side elevation. To the rear of the ground floor there is a stunning open plan orangery/ dining room opening into a beautiful fitted breakfast kitchen. With floor to ceiling windows and bi-folding doors overlooking the rear garden this area is flooding with natural light. The kitchen is fitted with a range of base and eye level units with granite work surfaces over and a range of free standing and integral appliances.

The first floor reveals THREE spacious bedrooms, the main bedroom with views over the private garden and en-suite bathroom with walk in shower, the main bathroom is fitted with contemporary three piece suite.