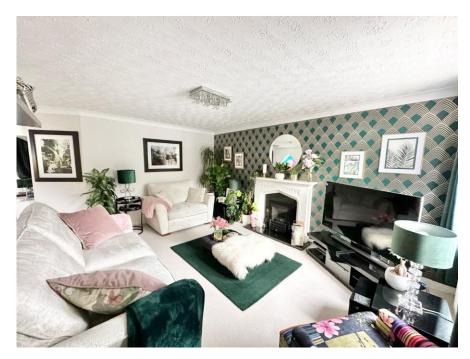

You enter the property into an entrance hall which provides access to the ground floor accommodation. Immediately on your left you enter into the snug/ study where you can also find the down stairs WC and cloak cupboard. The main living room is tastefully decorated and offers a feature fire surround, open plan to the sitting area with stunning bespoke stained glass window to the side elevation. To the rear of the ground floor there is a stunning open plan orangery/ dining room opening into a beautiful fitted breakfast kitchen. With floor to ceiling windows and bi-folding doors overlooking the rear garden this area is flooding with natural light. The kitchen is fitted with a range of base and eye level units with granite work surfaces over and a range of free standing and integral appliances.