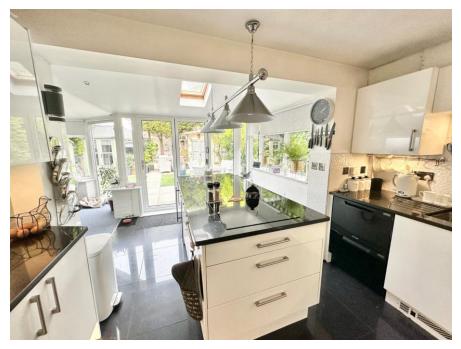

You enter the property into an entrance hall which provides access to the ground floor accommodation. Immediately on your left you enter into the snug/ study where you can also find the down stairs WC and cloak cupboard. The main living room is tastefully decorated and offers a feature fire surround, open plan to the sitting area with stunning bespoke stained glass window to the side elevation. To the rear of the ground floor there is a stunning open plan orangery/ dining room opening into a beautiful fitted breakfast kitchen. With floor to ceiling windows and bi-folding doors overlooking the rear garden this area is flooding with natural light. The kitchen is fitted with a range of base and eye level units with granite work surfaces over and a range of free standing and integral appliances.