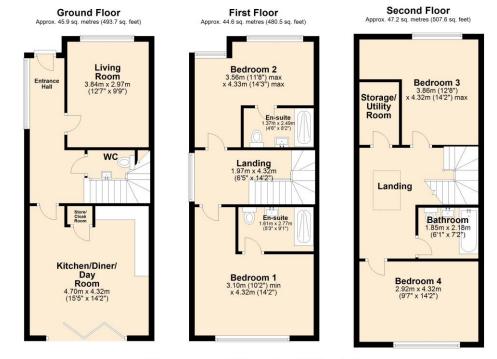

You enter this stunning home into a spacious entrance hall flooded with natural light with full floor to ceiling feature windows. The inviting living room again is flooded with natural light. Floor-to-ceiling windows create a seamless connection between the indoors and outdoors making this a perfect space for relaxing and entertaining.

The open plan kitchen diner effortlessly connects to the garden through bifolding doors and offers a fantastic space for all of the family with ample space for dining and living furniture. The kitchen itself is a ProNorm German kitchen and offers a modern range of base and eye level units, stone work surfaces and fitted with a range of Bosch integral appliances.

The property boasts FOUR generously sized double bedrooms. Two of these bedrooms feature en-suite bathrooms. Wake up to panoramic views of the neighbourhood with feature windows in each bedroom.

The main family bathroom is equipped with modern fixtures. The en-suite bathrooms, attached to two of the bedrooms, provide privacy and convenience for you and or guests. All bathrooms fitted with Duravit and Hansgrohe Sanitary ware.

Don't miss the chance to make this exquisite new build your forever home. Contact us today to schedule a viewing.

Total area: approx. 137.7 sq. metres (1481.8 sq. feet)