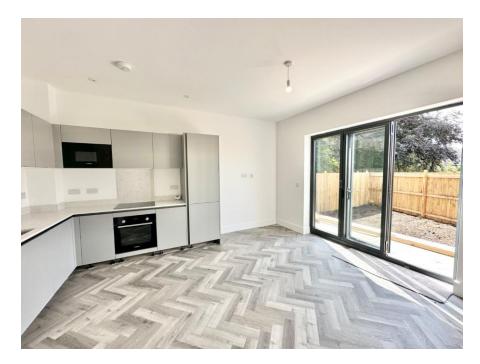

The open plan kitchen diner effortlessly connects to the garden through bifolding doors and offers a fantastic space for all of the family with ample space for dining and living furniture. The kitchen itself is a ProNorm German kitchen and offers a modern range of base and eye level units, stone work surfaces and fitted with a range of Bosch integral appliances.