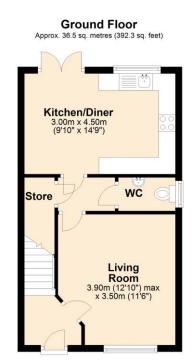

The property comprises; a entrance hall, bright and airy living room with large window to the front elevation. The stunning kitchen diner is fitted with a contemporary range of high gloss base and eye level units, integral appliances including washer/ dryer, dishwasher and oven/ hob, ample space for dining table and chairs and patio doors leading to the private rear garden. There is the added addition of a down stairs WC with porcelain tiled flooring and understairs storage.

- Freehold
- EPC Grade B
- Council Tax Band D

Total area: approx. 73.2 sq. metres (787.8 sq. feet)