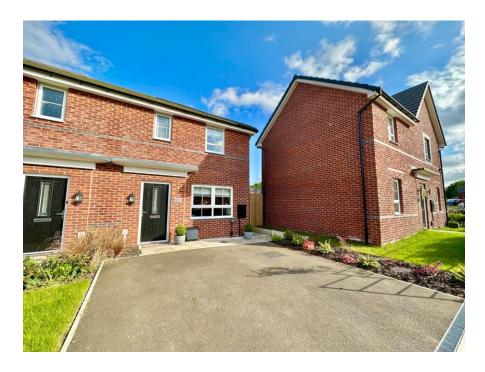

## Braeburn Drive, Appleton Thorn, Warrington, WA4

Located on the popular 'Orchard Meadows' development is this modern Semi Detached Home. Built by Barratt Homes this beautiful home is only 18 months old and offers over 8 years builders guarantee.

Externally there is a driveway to the front providing off road parking and a private enclosed garden to the rear.

Braeburn Drive is located close to several green spaces including Appleton Thorn Playing fields as well as being close to Stockton Heath Village and its abundance of amenities such as shops, eateries and local businesses.