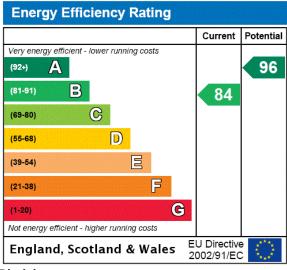

- Freehold
- EPC Grade B
- Council Tax Band D

Total area: approx. 73.2 sq. metres (787.8 sq. feet)