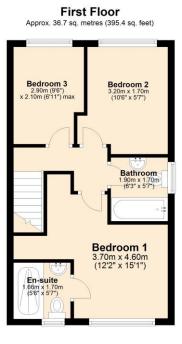

The first floor reveals THREE bedrooms, the main bedroom has been upgraded with fitted wardrobes and offers a modern en-suite bathroom with walk in shower, WC and wash hand basin. The main family bathroom fitted with a modern white suite.

- Freehold
- EPC Grade B
- Council Tax Band D

Total area: approx. 73.2 sq. metres (787.8 sq. feet)