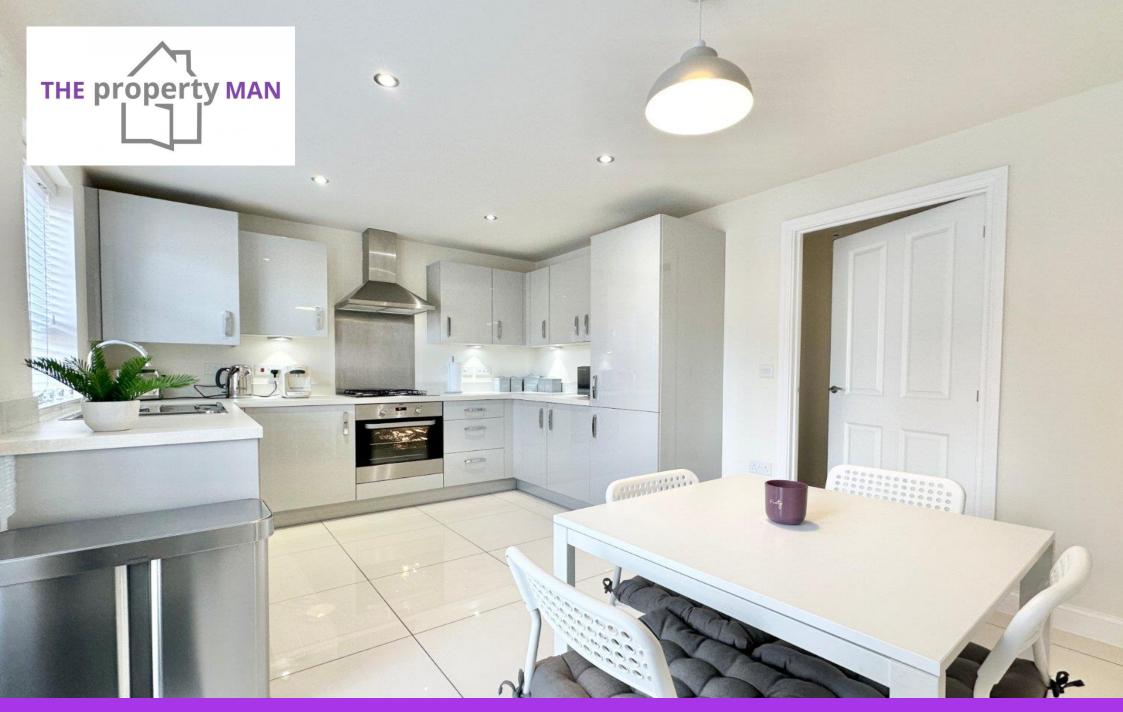

The property comprises; a entrance hall, bright and airy living room with large window to the front elevation. The stunning kitchen diner is fitted with a contemporary range of high gloss base and eye level units, integral appliances including washer/ dryer, dishwasher and oven/ hob, ample space for dining table and chairs and patio doors leading to the private rear garden. There is the added addition of a down stairs WC with porcelain tiled flooring and understairs storage.