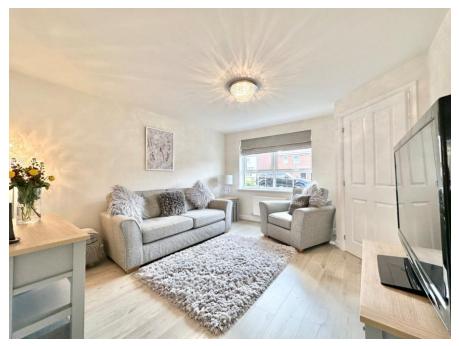

The property comprises; a entrance hall, bright and airy living room with large window to the front elevation. The stunning kitchen diner is fitted with a contemporary range of high gloss base and eye level units, integral appliances including washer/ dryer, dishwasher and oven/ hob, ample space for dining table and chairs and patio doors leading to the private rear garden. There is the added addition of a down stairs WC with porcelain tiled flooring and understairs storage.