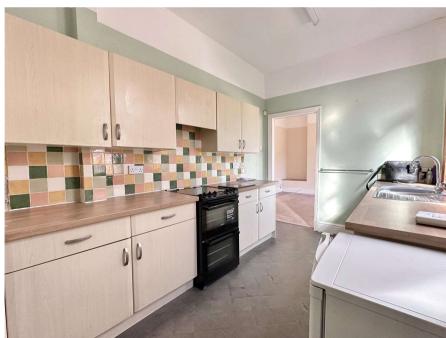

This exceptional home is located in Walton close to the hustle and bustle of Stockton Heath Village. In need of modernisation throughout this home offers huge scope for a family to make it their own.

This impressive home offers a wealth of original features and comprises; Access to the entrance porch via a hardwood door with beautiful stained glass inset, beautiful tiled flooring. Access to the entrance hall with feature tiled flooring and access to the ground and first floor accommodation. There are THREE RECEPTION ROOMS to the ground floor all a fantastic size. The family room with feature bay window allowing heaps of natural light, the living room houses a stunning original feature fire with tiled hearth and ornate surround. The dining room allows access to the kitchen which is fitted with a range of base and eye level units. There is a covered walk way allowing access to two large storage cupboard and out to the driveway providing access to the garage.