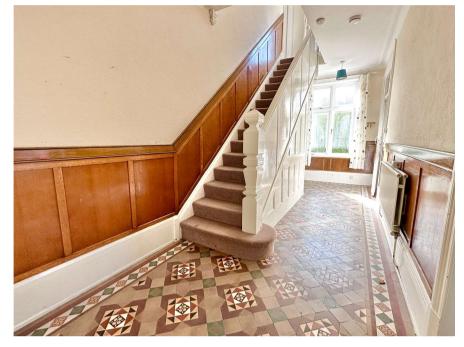

This exceptional home is located in Walton close to the hustle and bustle of Stockton Heath Village. In need of modernisation throughout this home offers huge scope for a family to make it their own.

This impressive home offers a wealth of original features and comprises; Access to the entrance porch via a hardwood door with beautiful stained glass inset, beautiful tiled flooring. Access to the entrance hall with feature tiled flooring and access to the ground and first floor accommodation. There are THREE RECEPTION ROOMS to the ground floor all a fantastic size. The family room with feature bay window allowing heaps of natural light, the living room houses a stunning original feature fire with tiled hearth and ornate surround. The dining room allows access to the kitchen which is fitted with a range of base and eye level units. There is a covered walk way allowing access to two large storage cupboard and out to the driveway providing access to the garage.