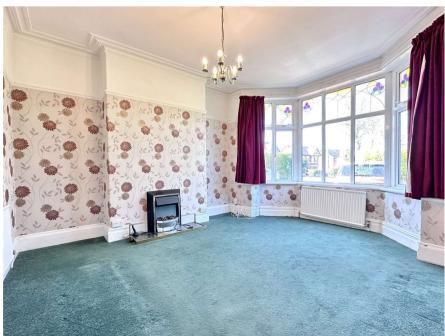

This exceptional home is located in Walton close to the hustle and bustle of Stockton Heath Village. In need of modernisation throughout this home offers huge scope for a family to make it their own.

This impressive home offers a wealth of original features and comprises; Access to the entrance porch via a hardwood door with beautiful stained glass inset, beautiful tiled flooring. Access to the entrance hall with feature tiled flooring and access to the ground and first floor accommodation. There are THREE RECEPTION ROOMS to the ground floor all a fantastic size. The family room with feature bay window allowing heaps of natural light, the living room houses a stunning original feature fire with tiled hearth and ornate surround. The dining room allows access to the kitchen which is fitted with a range of base and eye level units. There is a covered walk way allowing access to two large storage cupboard and out to the driveway providing access to the garage.