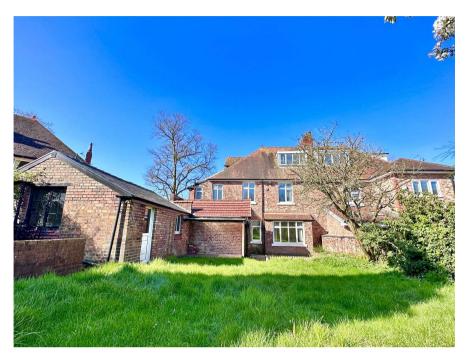

The first floor reveals FOUR bedrooms, a study and a four piece family bathroom suite, whilst the second floor offers a further bedroom with storage.

Externally the property is set on an AMAZING size plot with a driveway to the front providing ample off road parking for several vehicles. To the rear of the property there is a VAST garden with the majority laid to lawn, mature shrubs and trees, access to the garage.