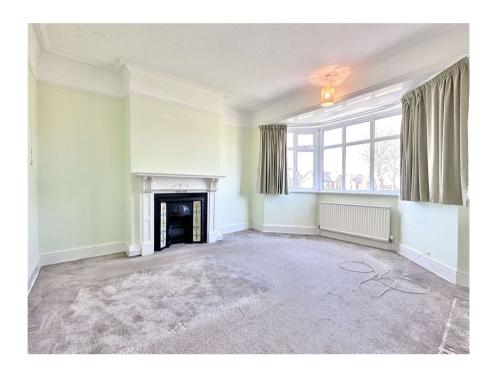

This exceptional home is located in Walton close to the hustle and bustle of Stockton Heath Village. In need of modernisation throughout this home offers huge scope for a family to make it their own.

This impressive home offers a wealth of original features and comprises; Access to the entrance porch via a hardwood door with beautiful stained glass inset, beautiful tiled flooring. Access to the entrance hall with feature tiled flooring and access to the ground and first floor accommodation. There are THREE RECEPTION ROOMS to the ground floor all a fantastic size. The family room with feature bay window allowing heaps of natural light, the living room houses a stunning original feature fire with tiled hearth and ornate surround. The dining room allows access to the kitchen which is fitted with a range of base and eye level units. There is a covered walk way allowing access to two large storage cupboard and out to the driveway providing access to the garage.