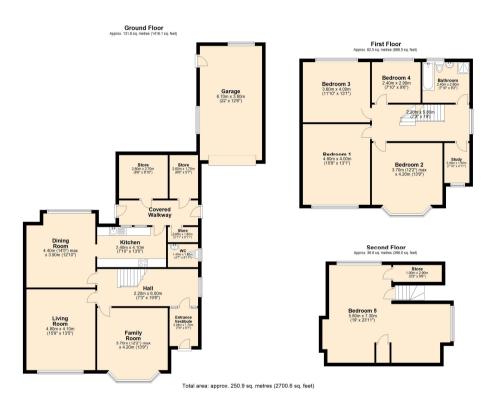

This exceptional home is located in Walton close to the hustle and bustle of Stockton Heath Village. In need of modernisation throughout this home offers huge scope for a family to make it their own.

This impressive home offers a wealth of original features and comprises; Access to the entrance porch via a hardwood door with beautiful stained glass inset, beautiful tiled flooring. Access to the entrance hall with feature tiled flooring and access to the ground and first floor accommodation. There are THREE RECEPTION ROOMS to the ground floor all a fantastic size. The family room with feature bay window allowing heaps of natural light, the living room houses a stunning original feature fire with tiled hearth and ornate surround. The dining room allows access to the kitchen which is fitted with a range of base and eye level units. There is a covered walk way allowing access to two large storage cupboard and out to the driveway providing access to the garage.

The first floor reveals FOUR bedrooms, a study and a four piece family bathroom suite, whilst the second floor offers a further bedroom with storage.

Externally the property is set on an AMAZING size plot with a driveway to the front providing ample off road parking for several vehicles. To the rear of the property there is a VAST garden with the majority laid to lawn, mature shrubs and trees, access to the garage.