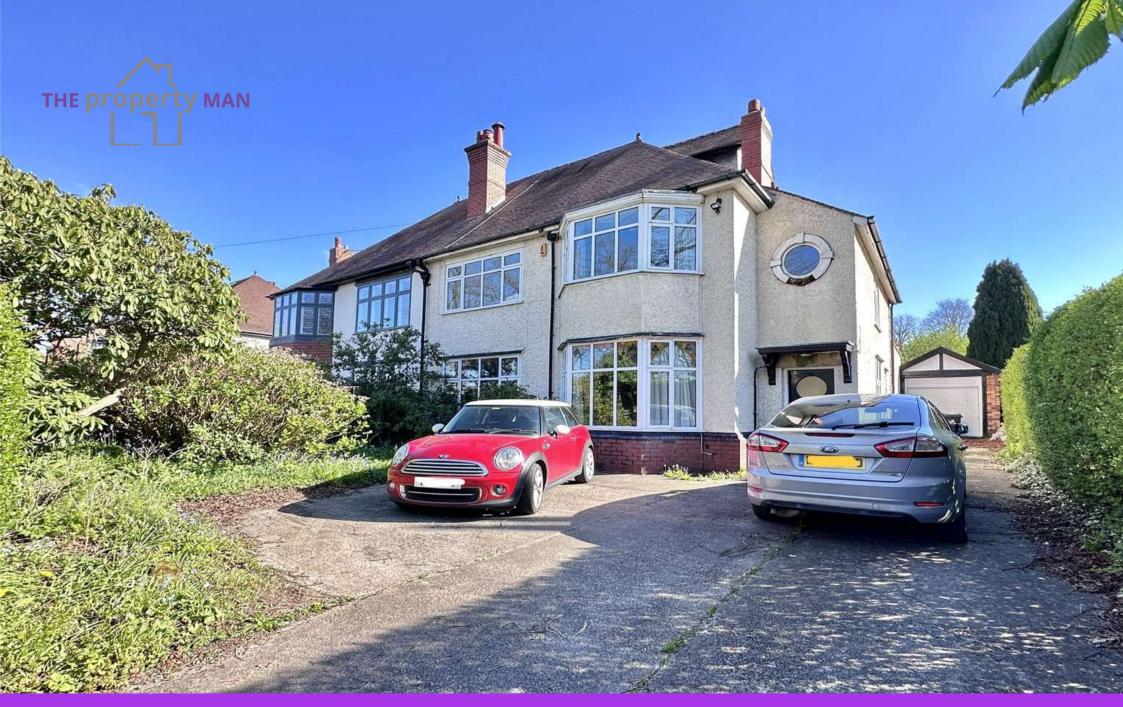

Hill Cliffe Road, Walton, Warrington, WA4

Offers in excess of: £675,000

## Hill Cliffe Road, Walton, Warrington, WA4

\*\* OFFERED WITH NO ONWARD CHAIN \*\* Personalised Video Tour Available \*\* FIVE BEDROOM Semi Detached Home set on a fantastic size plot in need of modernisation \*\*

This exceptional home is located in Walton close to the hustle and bustle of Stockton Heath Village. In need of modernisation throughout this home offers huge scope for a family to make it their own.

This impressive home offers a wealth of original features and comprises; Access to the entrance porch via a hardwood door with beautiful stained glass inset, beautiful tiled flooring. Access to the entrance hall with feature tiled flooring and access to the ground and first floor accommodation. There are THREE RECEPTION ROOMS to the ground floor all a fantastic size. The family room with feature bay window allowing heaps of natural light, the living room houses a stunning original feature fire with tiled hearth and ornate surround. The dining room allows access to the kitchen which is fitted with a range of base and eye level units. There is a covered walk way allowing access to two large storage cupboard and out to the driveway providing access to the garage.