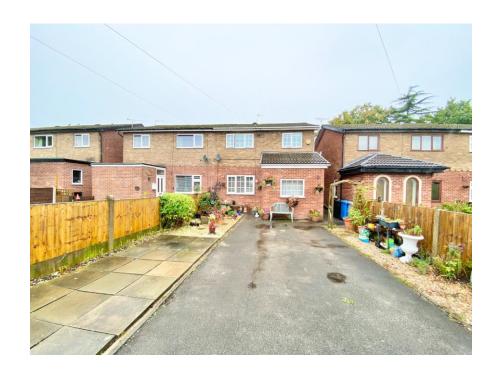

The property offers a driveway to the front with ample off road parking for a couple of vehicles whilst the rear offers a private garden with raised decked area, perfect for alfresco dining and entertaining. There is an amazing log cabin that could be used as a home office/ gym or play room fitted with electric.