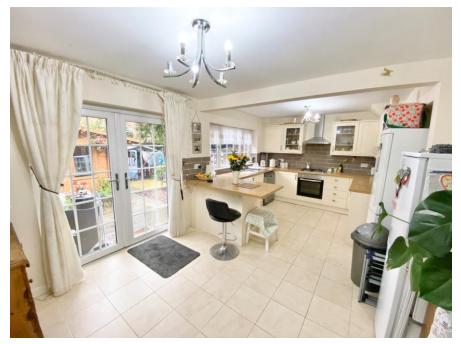

The property has been well looked after by its current owners and comprises; entrance hall leading into a fabulous size living room with feature fire surround, open plan kitchen diner fitted with a modern range of base and eye level units and patio doors leading to the rear garden. There is also access to an inner hall with fantastic storage space for coats and shoes leading to the downstairs WC. The first floor reveals three good size bedrooms, two with full fitted wardrobes and a three piece white bathroom suite comprising of a panelled bath with shower over, WC and wash hand basin.