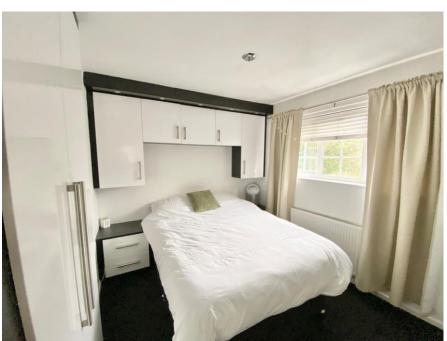

The property has been well looked after by its current owners and comprises; entrance hall leading into a fabulous size living room with feature fire surround, open plan kitchen diner fitted with a modern range of base and eye level units and patio doors leading to the rear garden. There is also access to an inner hall with fantastic storage space for coats and shoes leading to the downstairs WC. The first floor reveals three good size bedrooms, two with full fitted wardrobes and a three piece white bathroom suite comprising of a panelled bath with shower over, WC and wash hand basin.