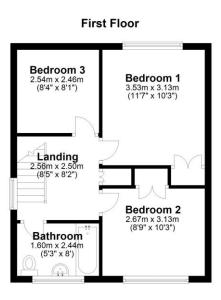

The property has been well looked after by its current owners and comprises; entrance hall leading into a fabulous size living room with feature fire surround, open plan kitchen diner fitted with a modern range of base and eye level units and patio doors leading to the rear garden. There is also access to an inner hall with fantastic storage space for coats and shoes leading to the downstairs WC. The first floor reveals three good size bedrooms, two with full fitted wardrobes and a three piece white bathroom suite comprising of a panelled bath with shower over, WC and wash hand basin.