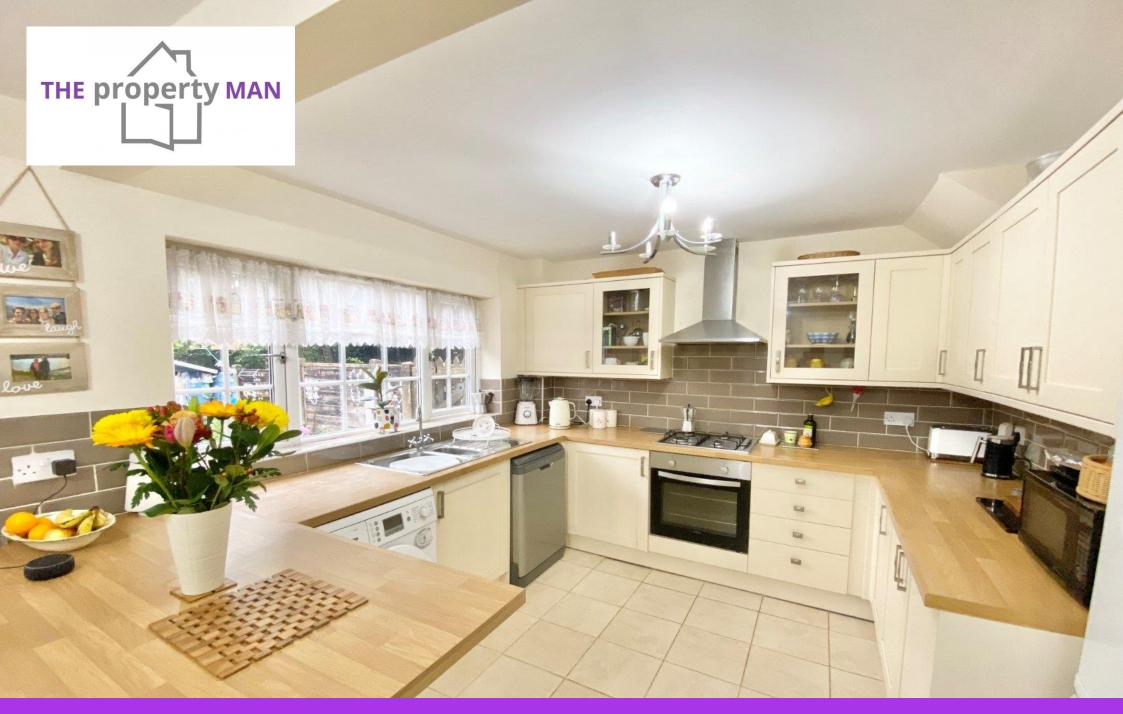

The property has been well looked after by its current owners and comprises; entrance hall leading into a fabulous size living room with feature fire surround, open plan kitchen diner fitted with a modern range of base and eye level units and patio doors leading to the rear garden. There is also access to an inner hall with fantastic storage space for coats and shoes leading to the downstairs WC. The first floor reveals three good size bedrooms, two with full fitted wardrobes and a three piece white bathroom suite comprising of a panelled bath with shower over, WC and wash hand basin.