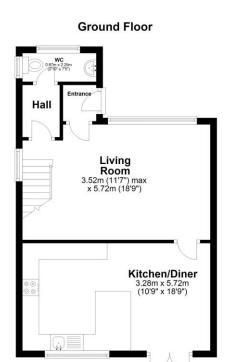

The property has been well looked after by its current owners and comprises; entrance hall leading into a fabulous size living room with feature fire surround, open plan kitchen diner fitted with a modern range of base and eye level units and patio doors leading to the rear garden. There is also access to an inner hall with fantastic storage space for coats and shoes leading to the downstairs WC. The first floor reveals three good size bedrooms, two with full fitted wardrobes and a three piece white bathroom suite comprising of a panelled bath with shower over, WC and wash hand basin.

The property offers a driveway to the front with ample off road parking for a couple of vehicles whilst the rear offers a private garden with raised decked area, perfect for alfresco dining and entertaining. There is an amazing log cabin that could be used as a home office/ gym or play room fitted with electric.