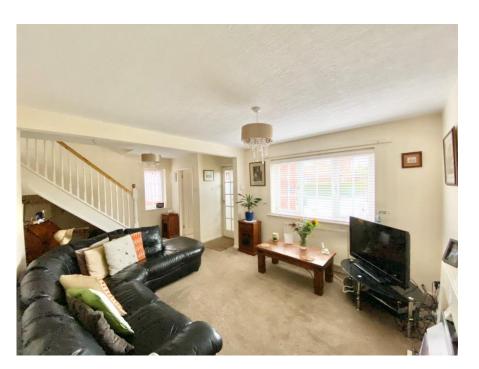

The property has been well looked after by its current owners and comprises; entrance hall leading into a fabulous size living room with feature fire surround, open plan kitchen diner fitted with a modern range of base and eye level units and patio doors leading to the rear garden. There is also access to an inner hall with fantastic storage space for coats and shoes leading to the downstairs WC. The first floor reveals three good size bedrooms, two with full fitted wardrobes and a three piece white bathroom suite comprising of a panelled bath with shower over, WC and wash hand basin.