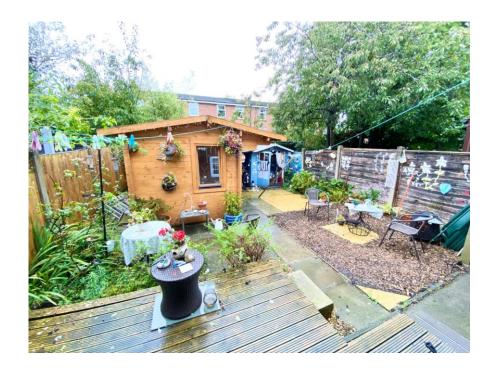

The property offers a driveway to the front with ample off road parking for a couple of vehicles whilst the rear offers a private garden with raised decked area, perfect for alfresco dining and entertaining. There is an amazing log cabin that could be used as a home office/ gym or play room fitted with electric.