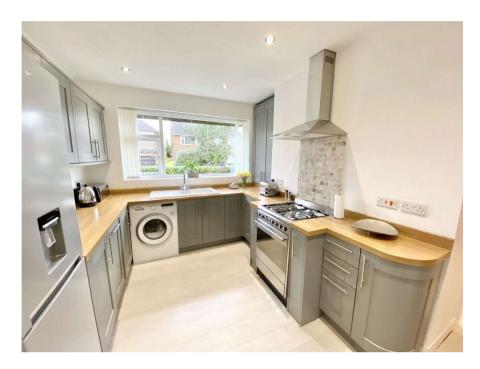

## Kitchen

Fitted with a modern range of base and eye level units with wood effect work surfaces over, space fo fridge freezer, washing machine and cooker, integral sink unit, window to the front elevation, wal mounted boiler, radiator.