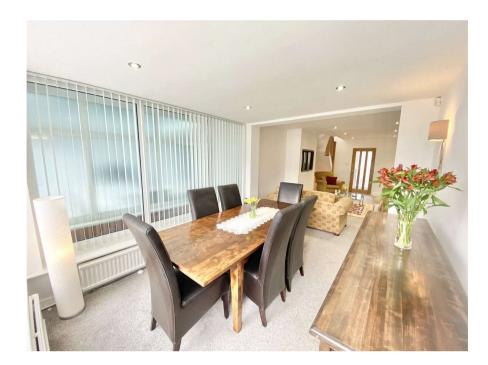

## Dining Room

A bright and airy room with windows to the side and rear elevation, door leading to the rear garden radiator,