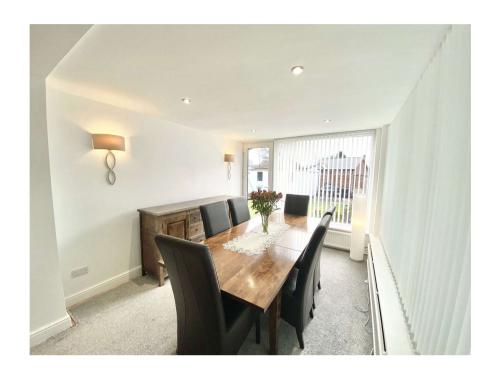

## Dining Room

A bright and airy room with windows to the side and rear elevation, door leading to the rear garden radiator,