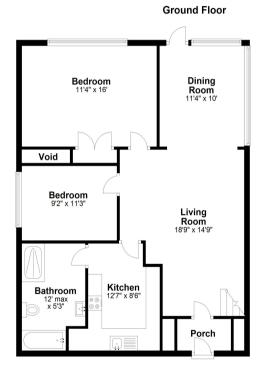

## Ground Floor

# Porch

Door to the front elevation, fitted storage cupboard.

# Living Room

A fabulous size living room opening in to the dining area, radiator, ceiling spot lights, space for wal mounted TV.

## Dining Room

A bright and airy room with windows to the side and rear elevation, door leading to the rear garden radiator,

## Kitchen

Fitted with a modern range of base and eye level units with wood effect work surfaces over, space fo fridge freezer, washing machine and cooker, integral sink unit, window to the front elevation, wal mounted boiler, radiator.

## Bedroom One

Window to the rear elevation over looking the rear garden, radiator, fitted wardrobe.

# Bedroom Two

A further double bedroom with window to the side elevation, radiator.

#### Bathroom

Fitted with a contemporary suite comprising; walk in shower with tiled surround and glass screen wash hand basin, WC, separate bath, tiled flooring, towel rail, window to the side elevation.