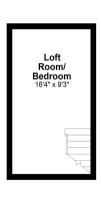

## First Floor

## Loft Room/ Bedroom

Window to the side elevation, radiator.

# Loft Space

Could be converted into an en-suite subject to planning.