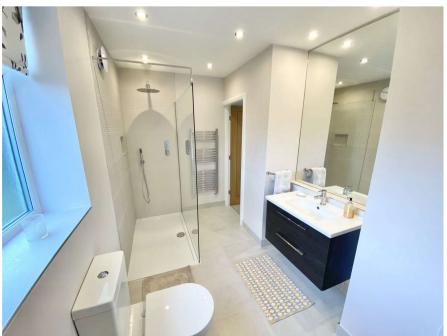

#### Bathroom

Fitted with a contemporary suite comprising; walk in shower with tiled surround and glass screen wash hand basin, WC, separate bath, tiled flooring, towel rail, window to the side elevation.