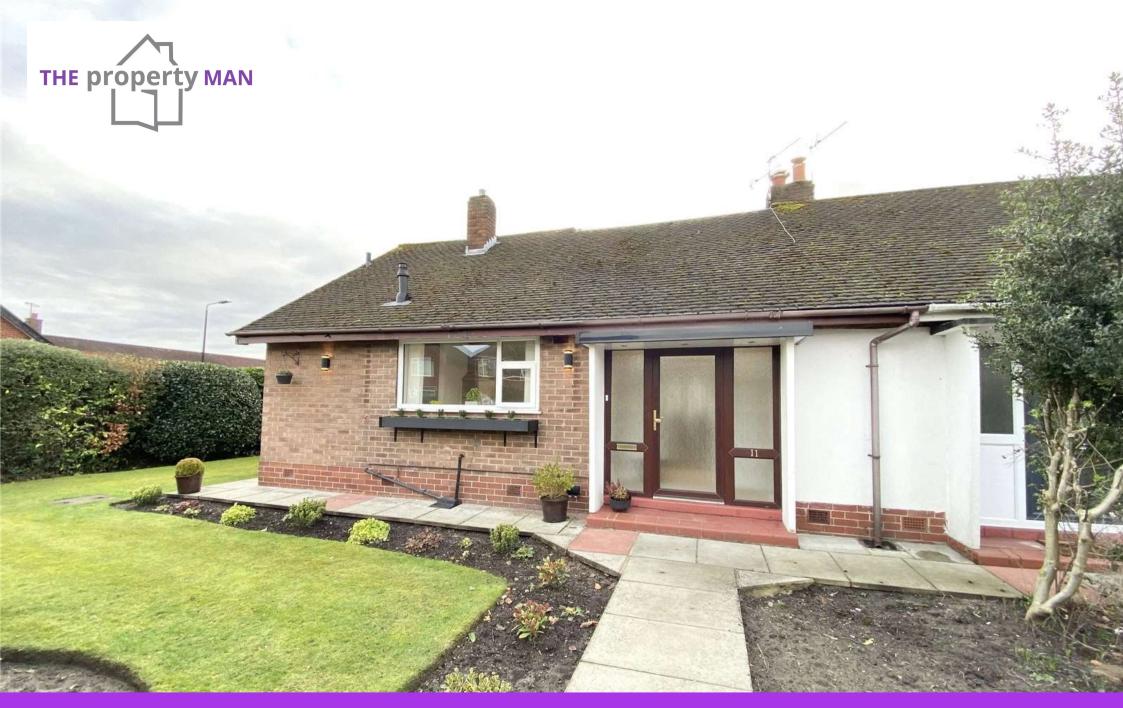

**Coppice Avenue, Sale, Cheshire, M33** 

Guide Price: £450,000

Freehold

# Coppice Avenue, Sale, Cheshire, M33

STUNNING Semi-Detached Bungalow located on the popular Coppice Avenue with fantastic access to amenities and transport links. Set on an amazing corner plot with off road parking and garage. Inside the owners have done the vast majority of the work for a new owner to step in and enjoy. The property has recently undergone some refurbishment work and offers a blank canvas for someone to decorate and carpet to their own taste. Access into a porch area with fitted storage, open plan living/ dining room, modern fitted kitchen, brand new four-piece bathroom suite with walk in shower and separate bath. TWO bedrooms to the ground floor and a further loft room/ bedroom to the first floor. Loft space with potential to convert into an en-suite bathroom\* An absolute gem of a property that will undoubtedly be snapped up, be quick and contact us to arrange a viewing.

### Exterior

The property is sat on a stunning corner plot with raised flower beds and the majority laid to lawn, driveway with access to the properties garage.

- Freehold
- FPC Grade D

**The Property Man** 