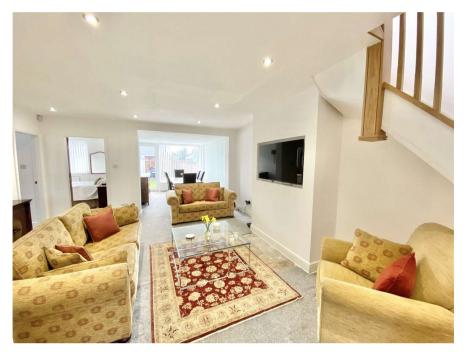

# Living Room

A fabulous size living room opening in to the dining area, radiator, ceiling spot lights, space for wal mounted TV.

## Dining Room

A bright and airy room with windows to the side and rear elevation, door leading to the rear garden radiator,