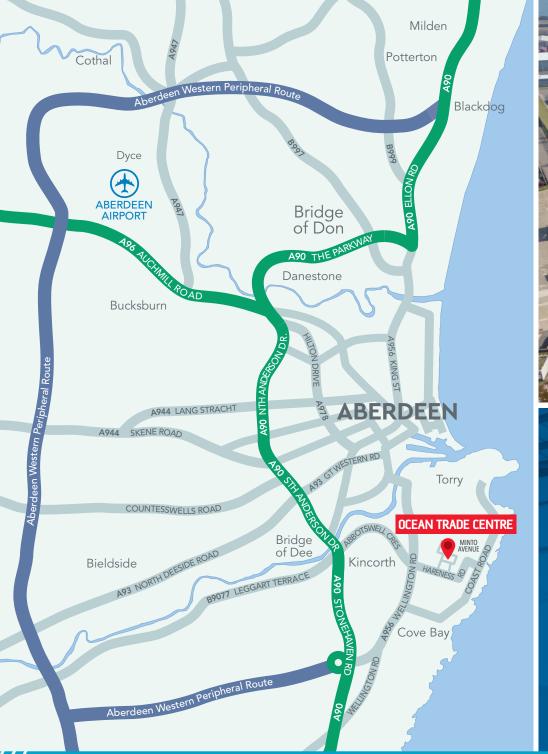

## **LOCATION**

Altens Industrial Estate is one of Aberdeen's foremost industrial areas situated some two miles south of Aberdeen City Centre.

The estate benefits from good road communications to Aberdeen's major transport hubs, including the railway station and harbour together with the wider trunk road network.

Ocean Trade Centre is on the south side of Minto Avenue close to its junctions with Minto Drive and Hareness Road. Additionally, the site is in proximity to the Energy Transition Zone.