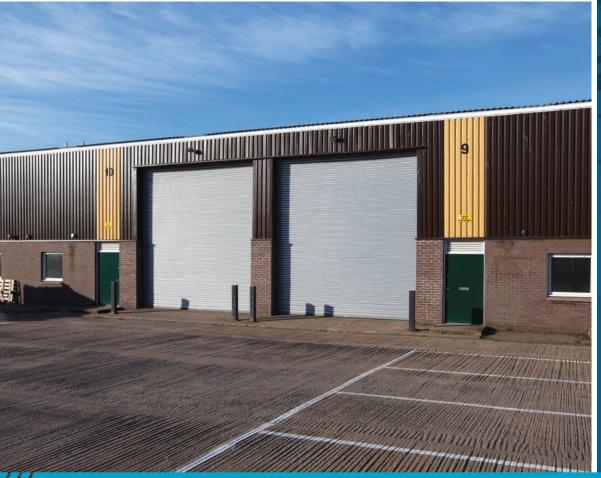

## **DESCRIPTION**

The units are contained within a terrace of similar industrial units which are generally of steel portal frame construction having concrete block and profiled metal sheet lined walls. The roofs are pitched and insulated internally.

The units provide warehouse/workshop accommodation together with office and welfare space. There are concrete surfaced forecourts for car parking and loading purposes.

Access to the units is by virtue of electric roller shutter doors and benefit from hi-bay lighting, three phase electricity and an eaves height equating to 6m (20ft), or thereby.

## **CURRENT AVAILABILITY**

Units 9 & 10 448.8 sq m

(4,831 sq ft)