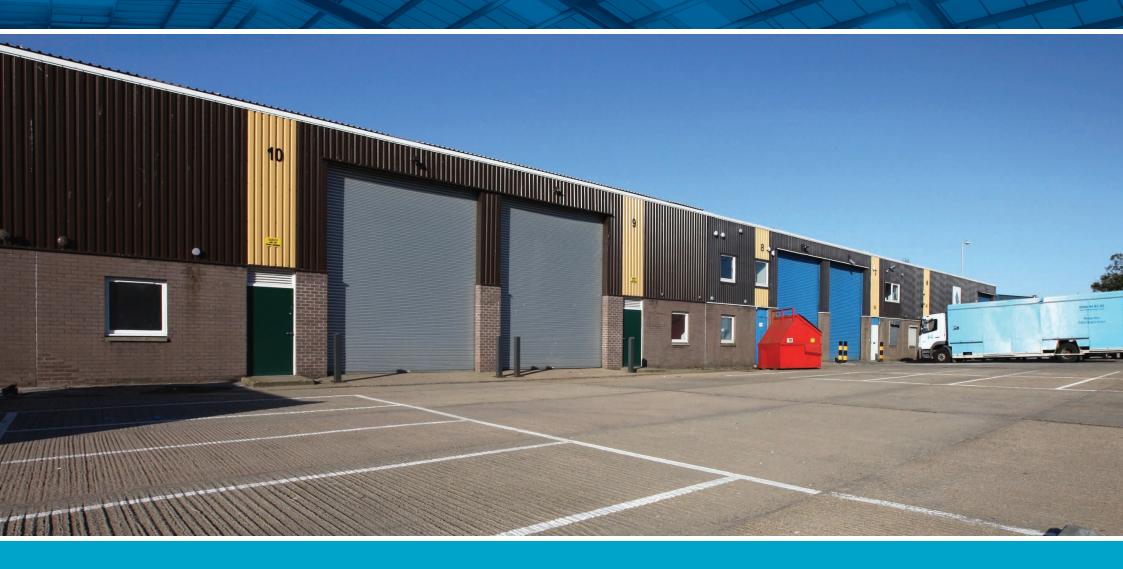

## **DESCRIPTION**

The units are contained within a terrace of similar industrial units which are generally of steel portal frame construction having concrete block and profiled metal sheet lined walls. The roofs are pitched and insulated internally.

The units provide warehouse/workshop accommodation together with office and welfare space. There are concrete surfaced forecourts for car parking and loading purposes.

Access to the units is by virtue of electric roller shutter doors and benefit from hi-bay lighting, three phase electricity and an eaves height equating to 6m (20ft), or thereby.