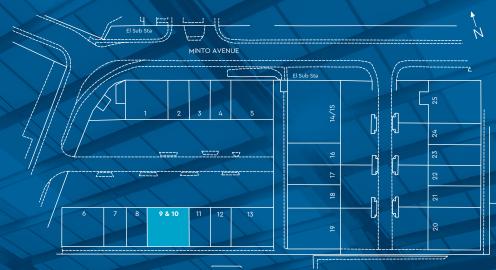

Ocean Trade Centre is on the south side of Minto Avenue close to its junctions with Minto Drive and Hareness Road. Additionally, the site is in proximity to the Energy Transition Zone.

## **CURRENT AVAILABILITY**

Units 9 & 10 448.8 sq m

(4,831 sq ft)