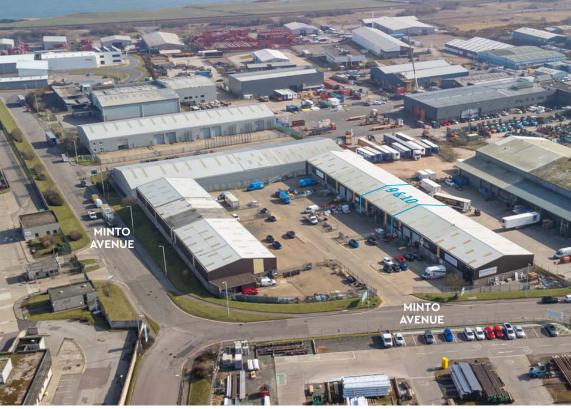

Ocean Trade Centre is on the south side of Minto Avenue close to its junctions with Minto Drive and Hareness Road. Additionally, the site is in proximity to the Energy Transition Zone.

## **DESCRIPTION**

The units are contained within a terrace of similar industrial units which are generally of steel portal frame construction having concrete block and profiled metal sheet lined walls. The roofs are pitched and insulated internally.