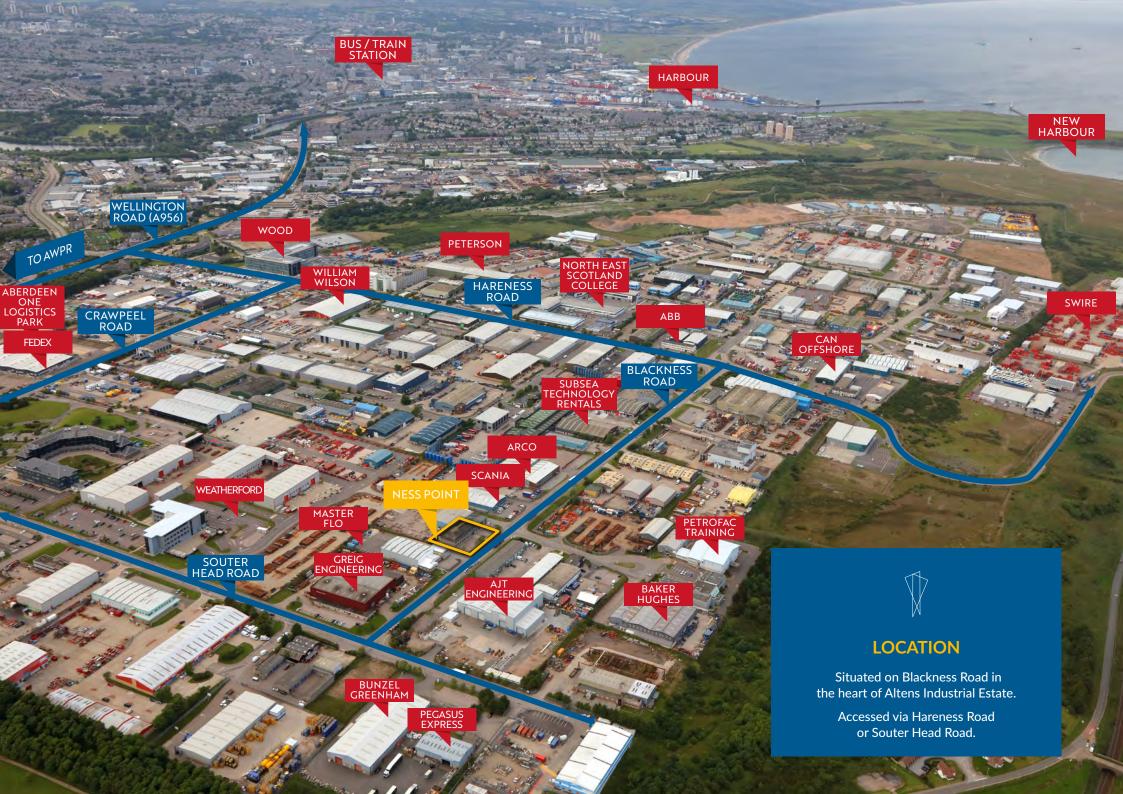

(SUBJECT TO GROUND LEASE)

**3 STOREY OFFICE AVAILABLE AS A WHOLE OR SEPARATELY** 

Blackness Road, Altens Industrial Estate, Aberdeen, AB12 3LH

892 sq.m (9,601 sq.ft) approx