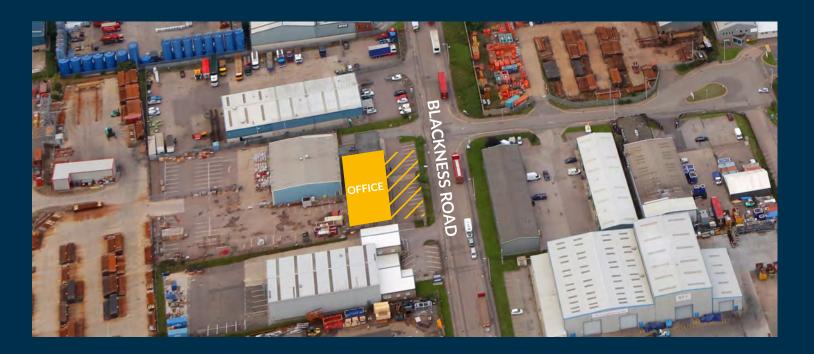

(SUBJECT TO GROUND LEASE)

**3 STOREY OFFICE AVAILABLE AS A WHOLE OR SEPARATELY** 

Blackness Road, Altens Industrial Estate, Aberdeen, AB12 3LH

892 sq.m (9,601 sq.ft) approx