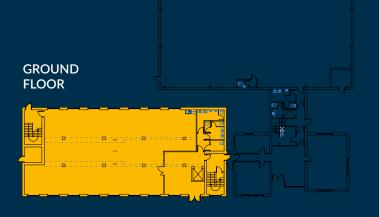

# **FLOOR AREAS**

| THREE STOREY OFFICE | sq.m  | sq.ft |
|---------------------|-------|-------|
| Reception           | 31.7  | 341   |
| Ground Floor        | 265.3 | 2,856 |
| First Floor         | 295.9 | 3,185 |
| Second Floor        | 299.1 | 3,219 |
| Total               | 892.0 | 9,601 |

Office floors are available in their individual components