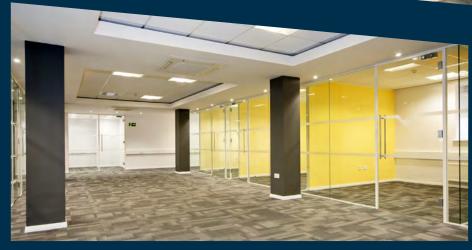

## **OFFICE**

- Suspended acoustic ceilings with recessed fluorescent lighting throughout
- ↓ Lift lobby waiting area
- √ Tea prep areas and toilet facilities on each floor
- 18 car parking spaces to the front.