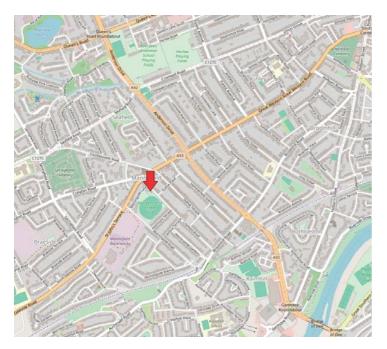

### LOCATION

The property is located within the Aberdeen Squash & Racketball Club, on Cranford Road. Cranford Road sits close to a busy traffic junction where Anderson Drive (A92) and Great Western Road (A93) meet. The Squash & Racketball Club is immediately adjacent to the Aberdeenshire Cricket Club, with Tesco Express, plus a number of local operators within close proximity.