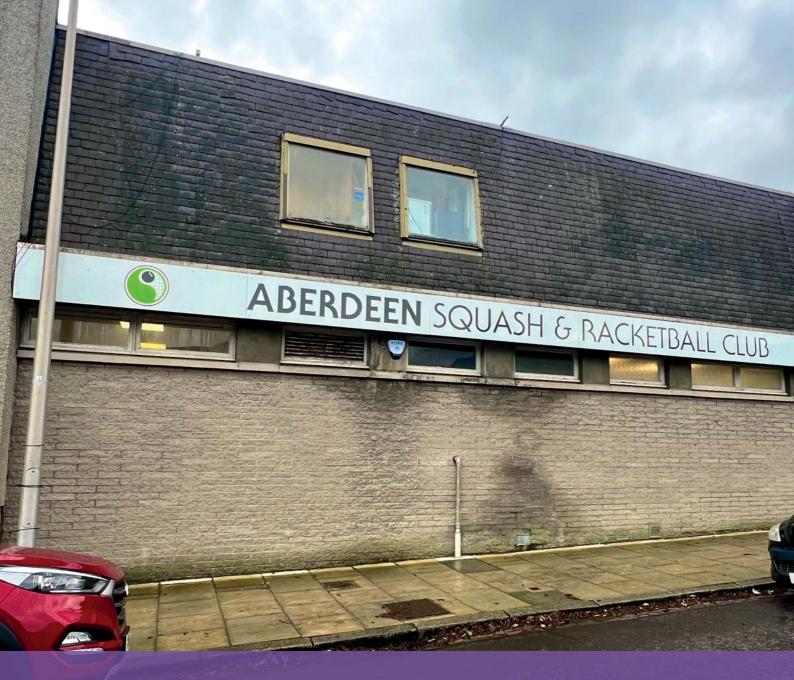

# TO LET Fitness Suite, Aberdeen Squash & Racketball Club

Cranford Road, Aberdeen, AB10 7ND | 20.2 sq.m (217 sq.ft)

### **DESCRIPTION**

The property comprises a private suite within the Squash & Racketball Club. The suite may be suitable for a number of Health and Wellness uses.

An ingoing tenant may benefit from:-

- A common reception area located at the main entrance to the club.
- Use of the Squash & Racketball club facilities including Squash Courts and Gyms
- Plentiful parking to the rear of the club and on the surrounding streets