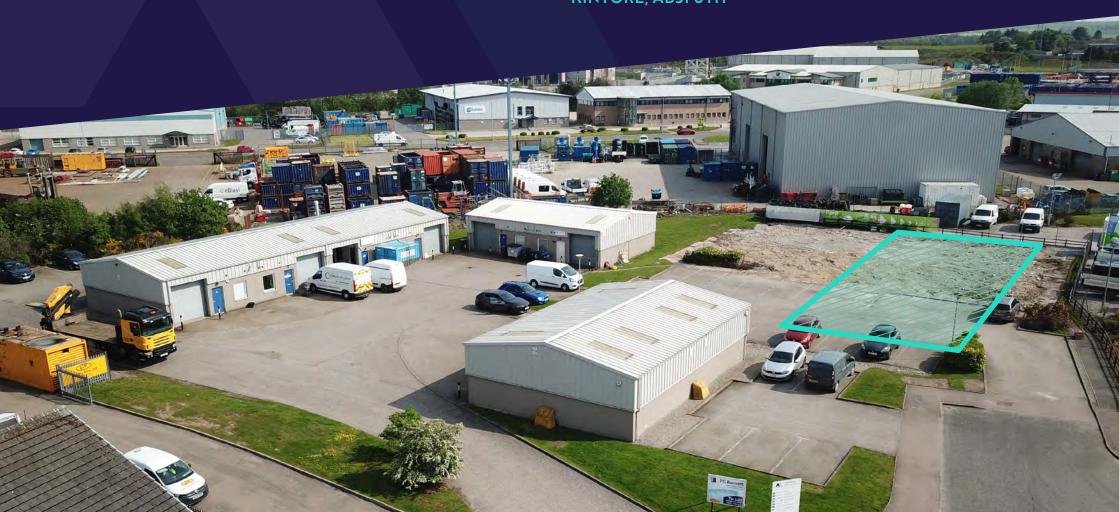

# TO LET

INDUSTRIAL UNITS UNITS 9 - 12

# **CRAIGEARN BUSINESS PARK**

MORRISON WAY KINTORE, AB51 0TH

### **INDUSTRIAL**

4 units from 116 sq.m (1,250 sq.ft) approximate Gross Internal Area

Available to let individually or multiple

Suitable for a variety of uses - class 4,5 and 6

Ample car parking