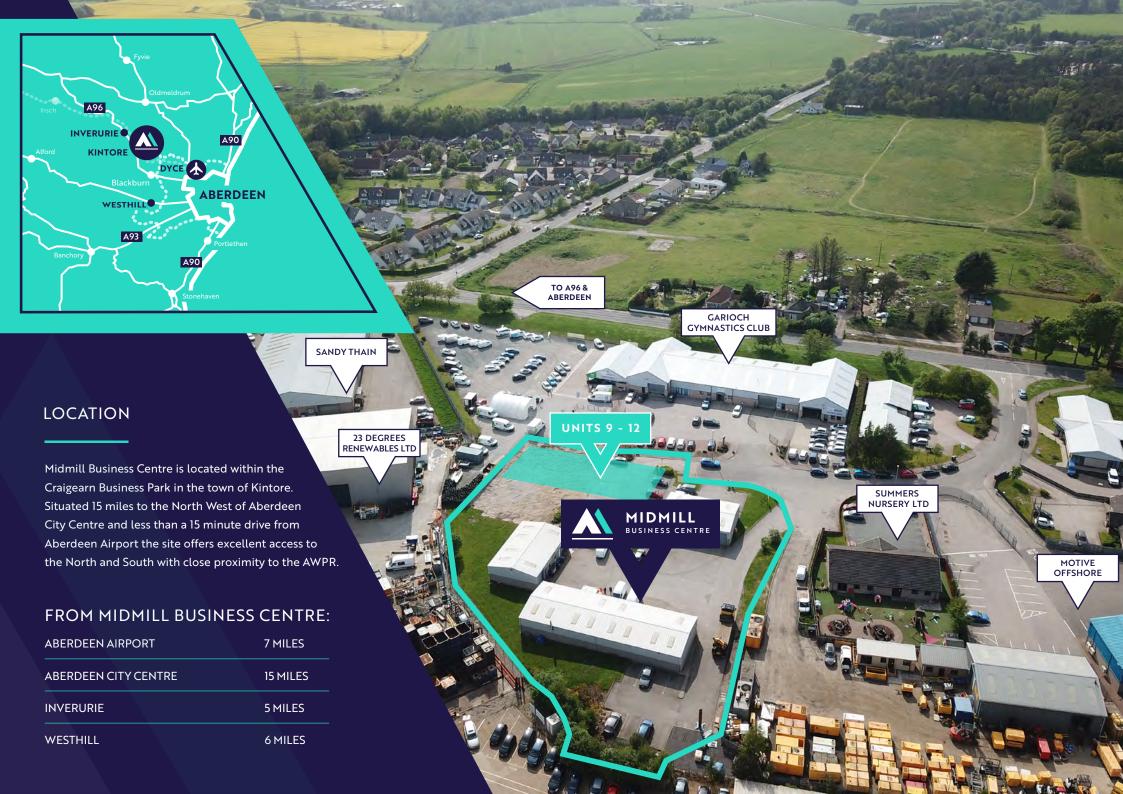

# TO LET

INDUSTRIAL UNITS UNITS 9 - 12

# **CRAIGEARN BUSINESS PARK**

MORRISON WAY KINTORE, AB51 0TH







#### **SPECIFICATION**

- The units will provide high quality accommodation ideal for a number of uses including trade counter, industrial workshops, and storage and distribution.
- · Min eaves height of 3m with electric roller shutter door
- · 3 phase power supply
- · Steel portal frame with insulated composite cladding

#### **LEASE TERMS**

The units are available on flexible lease terms.

#### **BUSINESS RATES**

The units will be required to be assessed upon occupation. Further information can be provided on request.

Various rates relief schemes may be available. Additional information can be obtained from Aberdeenshire City Council.

#### **SERVICE CHARGE**

A service charge will be payable for the maintenance and upkeep of the common areas. Further details are available upon re