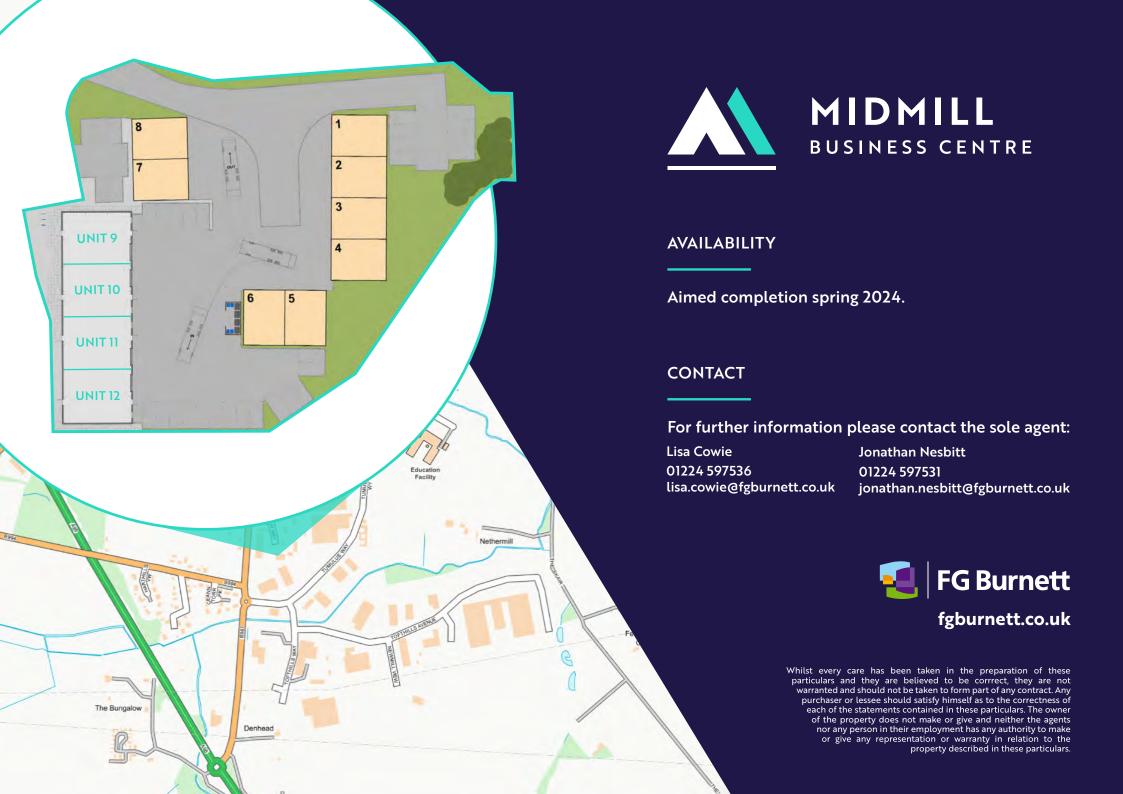

### **INDUSTRIAL**

4 units from 116 sq.m (1,250 sq.ft) approximate Gross Internal Area

Available to let individually or multiple

Suitable for a variety of uses - class 4,5 and 6

Ample car parking