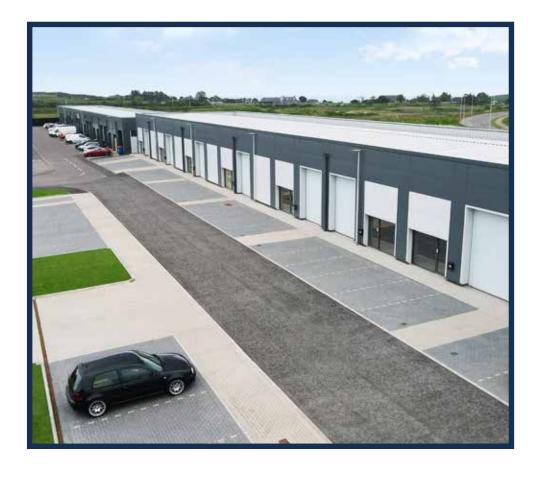

# High Quality Business Units

- Sizes from 850sq.ft to 2,250sq.ft.
- · Units can be combined into larger units if required
- Suitable for a variety of uses (Class 4)