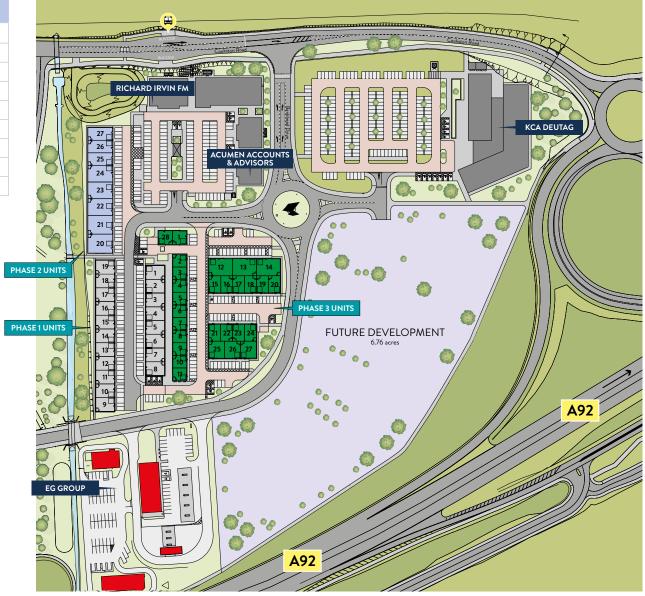

## Site Plan

| PHASE 2 |              |
|---------|--------------|
| UNIT    | SIZE (sq.ft) |
| 20      | 2,250        |
| 21      | 2,250        |
| 22      | 2,000        |
| 23      | 2,000        |
| 24      | 2,000        |
| 25      | 1,500        |
| 26      | 1,500        |
| 27      | 1,500        |

| PHASE 3 |              |
|---------|--------------|
| UNIT    | SIZE (sq.ft) |
| 1       | 960          |
| 2       | 850          |
| 3       | 850          |
| 4       | 850          |
| 5       | 850          |
| 6       | 850          |
| 7       | 850          |
| 8       | 850          |
| 9       | 850          |
| 10      | 850          |
| 11      | 850          |
| 12      | 2,000        |
| 13      | 2,000        |
| 14      | 2,000        |
| 15      | 1,000        |
| 16      | 1,000        |
| 17      | 1,000        |
| 18      | 1,000        |
| 19      | 1,000        |
| 20      | 1,000        |
| 21      | 1,000        |
| 22      | 1,000        |
| 23      | 1,000        |
| 24      | 1,000        |
| 25      | 1,330        |
| 26      | 1,330        |
| 27      | 1,330        |
| 28      | 960          |