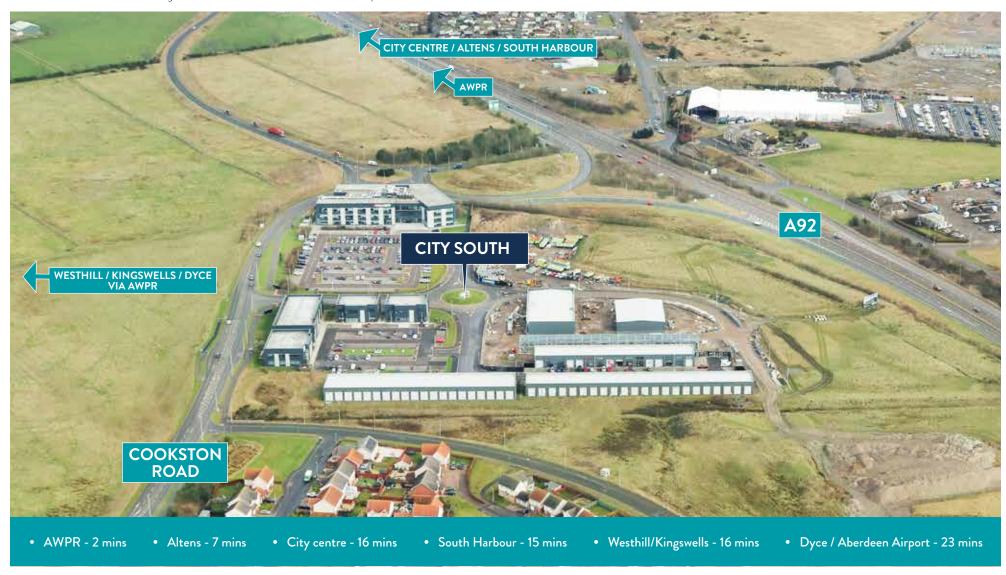

# Location

City South is a prime business location to the south of Aberdeen, around 5 miles from the city centre and benefits from excellent road connectivity with direct access via the A92 and a 2 minute drive to the southern junction of the Aberdeen Western Peripheral Route (AWPR).