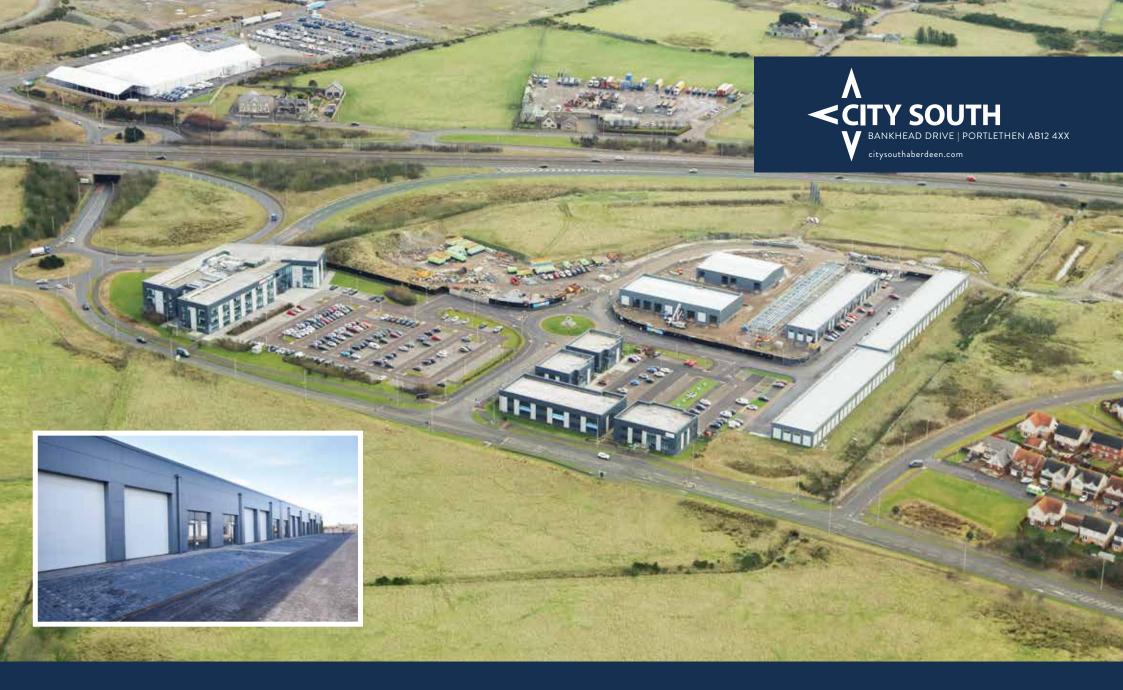

BUSINESS UNITS FOR SALE FROM 850 - 2,250 SQ.FT.

> dandara

# Location

City South is a prime business location to the south of Aberdeen, around 5 miles from the city centre and benefits from excellent road connectivity with direct access via the A92 and a 2 minute drive to the southern junction of the Aberdeen Western Peripheral Route (AWPR).