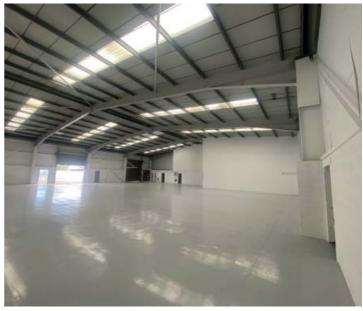

The warehousing element consists of solid concrete floors with natural lighting provided via translucent roof panels. Vehicular access is provided by two electric roller shutter doors. Internally the warehouse is large open plan space with a separate store room and toilet facilities.

The two storey office accommodation, extending to 591.8 sq.m. (6,370 sq.ft) is also available for lease, albeit will require a comprehensive refurbishment.

| RENT           | On application.                                                                                                                         | On application.                                                                                                                                                                                                                                                                                                                        |  |
|----------------|-----------------------------------------------------------------------------------------------------------------------------------------|----------------------------------------------------------------------------------------------------------------------------------------------------------------------------------------------------------------------------------------------------------------------------------------------------------------------------------------|--|
| RATEABLE VALUE | Roll as Retail Warehouse                                                                                                                | The property is contained in the Valuation Roll as Retail Warehouse with a Rateable Value of £81,000 with effect from 1 April 2023.                                                                                                                                                                                                    |  |
| RATES DETAIL   | appeal the Rateable Val<br>entitled to certain relief<br>the various schemes cu<br>Interested parties shoul<br>Local Authority and furt | Any ingoing occupier will have the right to appeal the Rateable Value and may also be entitled to certain relief from rates under the various schemes currently available.  Interested parties should contact the relevant Local Authority and further information can be found at <a href="https://www.saa.gov.uk">www.saa.gov.uk</a> |  |
| LEASE TERMS    | Flexible lease terms ava                                                                                                                | Flexible lease terms available.                                                                                                                                                                                                                                                                                                        |  |
| EPC            | Copy available on reque                                                                                                                 | Copy available on request.                                                                                                                                                                                                                                                                                                             |  |
| VAT            | Any price quoted is excl                                                                                                                | Any price quoted is exclusive of VAT.                                                                                                                                                                                                                                                                                                  |  |
| LEGAL COSTS    | Each party will be respo                                                                                                                | Each party will be responsible for their own legal costs incurred.                                                                                                                                                                                                                                                                     |  |
| FLOOR AREAS    | internal area in accordal<br>Code of Measuring Prac                                                                                     | The subjects have been measured on a gross internal area in accordance with the RICS Code of Measuring Practice (Sixth Edition) and the following approximate areas calculated: -                                                                                                                                                      |  |
| Warehouse      | 787.3 sq.m                                                                                                                              | 8,474 sq.ft                                                                                                                                                                                                                                                                                                                            |  |
| Secure Yard    | 862.6 sq.m                                                                                                                              | 9,285 sq.ft                                                                                                                                                                                                                                                                                                                            |  |