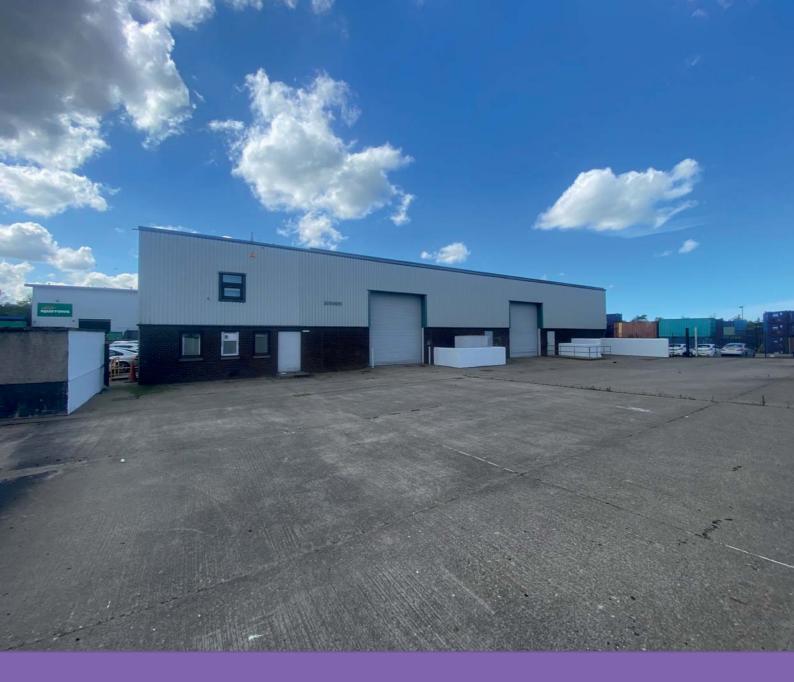

# TO LET Site 17, Denmore Road

Bridge of Don, Aberdeen, AB23 8JW Warehouse extending to 787.3 sq.m (8,474 sq.ft) With Secure Yard 862.6 sq.m (9,285 sq.ft)

**FGBURNETT.CO.UK** 

#### **DESCRIPTION**

A detached industrial building of warehouse and two storey office accommodation. There is also a secured yard with access directly off Denmore Road.

The building is of steel portal frame construction with blockwork walls to dado height and insulated metal cladding above with a pitched roof.

The warehousing element consists of solid concrete floors with natural lighting provided via translucent roof panels. Vehicular access is provided by two electric roller shutter doors. Internally the warehouse is large open plan space with a separate store room and toilet facilities.