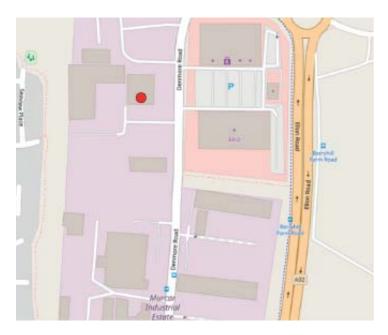

#### LOCATION

The premises are located on Denmore Road, the main arterial road in the heart of Bridge of Don Industrial Estate. It is approximately 4 miles north of Aberdeen city centre and benefits from excellent access to Ellon, Peterhead and the wider north.

Furthermore, the opening of the AWPR (A90) in 2019 has enhanced access to Aberdeen International Airport and the south. The closest junction is approximately 1.5 miles north of the site at Blackdog.

Nearby commercial occupiers in the near vicinity include Sparrows Offshore, Fugro Survey Limited, Ferguson Seacab and OEG Offshore UK. In addition, the neighbouring retail park is home to B&Q, Costa Coffee, M&S, Home Bargains, Trade Point and Pets at Home.