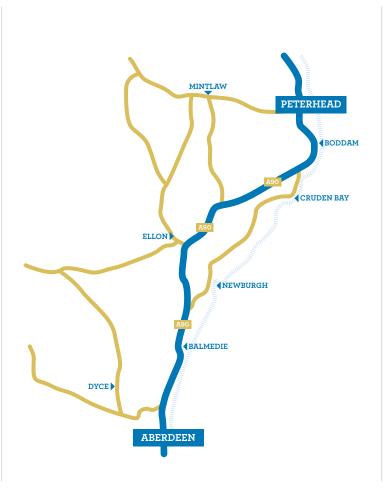

### LOCAL STATISTICS

# £51 million

PETERHEAD PORT DEVELOPMENT OF A LARGER FISH MARKET AND DEEPENING OF WATER. **INCREASE IN INDUSTRIAL AND COMMERCIAL SPACE** 

# £1.7 billion

**WORLDS FIRST FLOATING** OFFSHORE WINDFARM DEVELOPMENT NEAR PETERHEAD

24,000

PETERHEAD'S APPROXIMATE POPULATION