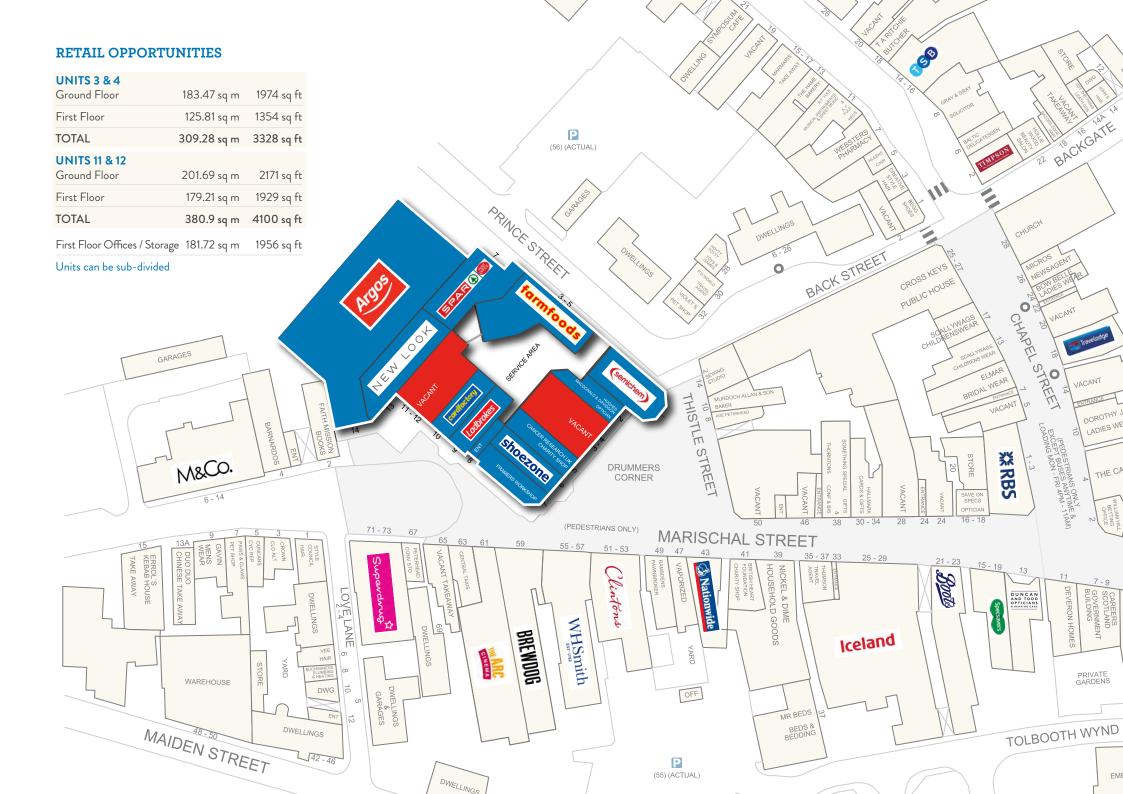

- RETAIL OPPORTUNITIES AVAILABLE
- PRIME TOWN CENTRE LOCATION

#### LOCAL AREA

Contact the letting agents to discuss asset management opportunities at Drummer's Corner Shopping Centre.