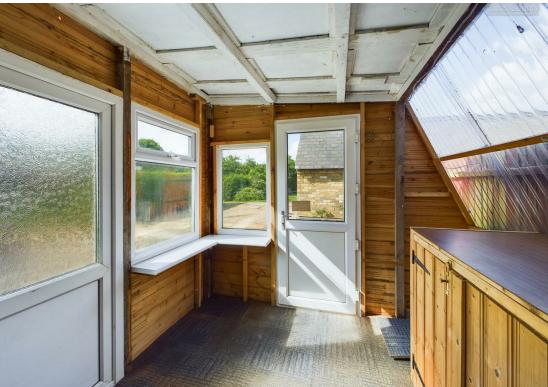

## Thorney, Peterborough, PE6 0SE

This two bedroom end of terraced Duke of Bedford cottage is located in the village of Thomey and is available unfurnished. The property briefly comprises of a good size kitchen dinner, lounge, one double bedroom, one single bedroom, bathroom with three piece suite. There are also front garden and a garage and parking to the rear. EPC E, Council tax B. Sorry no pets or smokers. Deposit £1096.00. Deposit replacement scheme available. Holding Deposit of £219.00 to be taken upon application and deducted from the 1st months rent.