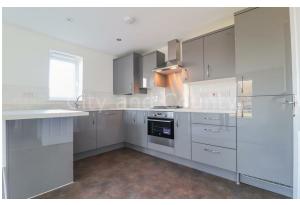

The property consists of all white goods integrated in the kitchen, including a dishwasher and washer/dryer.

Don't miss the opportunity to make this lovely flat your new home. Experience the beauty of lakeside living at Bernington View - a place where comfort and style harmoniously blend to create the perfect sanctuary for you. Unfortunately, no pets or smokers will be considered. Council tax band B, EPC B Rating. A holding deposit of £242.00 will be taken upon a application and a further security deposit of £1211 will be required. There is also the option of a deposit replacement.