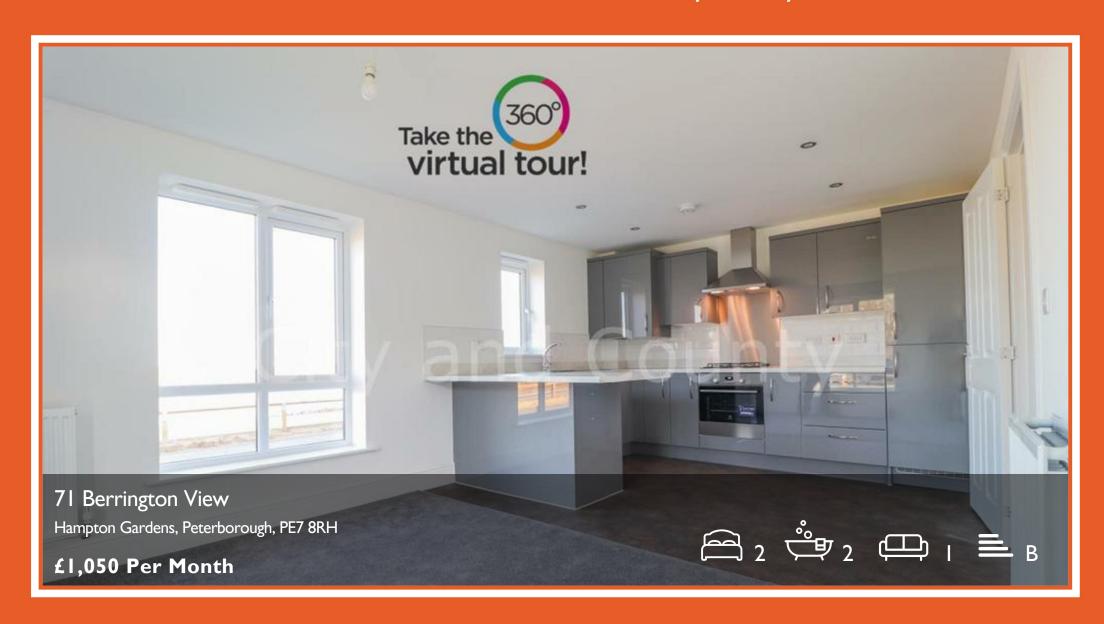

## **71 Berrington View**

## Hampton Gardens, Peterborough, PF7 RR H Welcome to Bernington View, a charming

Welcome to Berington View, a charming ground floor flat nestled in Hampton Gardens This delightful property boasts a modern interior with two double bedrooms, perfect for a small family or professionals seeking a comfortable living space.

Situated overlooking the serene lake, this unfurnished flat offers a tranquil setting for you to unwind after a long day. The property features two bathrooms, ensuring convenience and privacy for all residents.