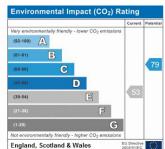

ur background checks the holding deposit will be placed on your tenancy account as a part payment of the first month's rent instalment.

Should all information on the application forms be found to be accurate and yet the landlord chooses not to grant a tenancy then the holding deposit will be returned in full.

#### COUNCIL TAX BAND

## **OPENING HOURS**

#### **Pudsey Office**

Monday to Friday Saturday Sunday & Bank Holidays 9.00am - 5.30pm 9.00am - 4.00pmClosed

Details are compiled from observation and information supplied by the vendors. Measurements have been taken with an electronic measure and, whilst believed to be accurate, may be subject to variation or mechanical error. Services and appliances have had only a visual inspection and have not been tested by HomeBuyers.

















homebuyers-property-services.co.uk