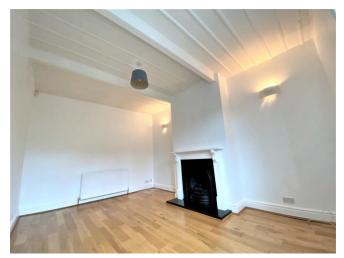

#### GENERAL DESCRIPTION

A Victorian stone built three double bedroom end terrace house situated in the heart of the popular village of Calverley. Will be of particular interest to professionals and families seeking character accommodation presented to a high standard and benefitting from: double glazed uPVC windows; gas central heating with combination boiler; large modern fitted dining kitchen; lounge with feature fireplace; modern white four bathroom suite; patio gardens; large cellars; character features.

Briefly comprises: entrance hall; dining kitchen including integral fridge freezer, double oven and dishwasher; living room with feature ceiling; first floor staircase and landing; double bedroom one with fitted dressing area and fireplace; double bedroom two with fitted wardrobes; bathroom with mains shower in shower cubicle; second floor staircase and double bedroom three with built in cupboards; en-suite shower room.; cellar with washing machine (if required). Offers good commuting access to both Leeds and Bradford and an early inspection is recommended to appreciate the style, presentation and charm of the accommodation on offer. Sorry, no smokers. Sorry, no pets. Available 04.11.20. Unfurnished. Bond

#### ROOM MEASUREMENTS

**DINING KITCHEN** 16' 10" x 14' 2" (5.13m x 4.32m) **LOUNGE** 15' 1" x 10' 10" (4.6m x 3.3m) **ENTRANCE HALL** 15' 2" x 5' 7" (4.62m x 1.7m) **DOUBLE BEDROOM ONE** 12' 2" x 10' 8" (3.71m x 3.25m) **DRESSING AREA** 6'9" x 5' 9" (2.06m x 1.75m) **DOUBLE BEDROOM TWO** 14' 2" x 9' 4" (4.32m x 2.84m) **BATHROOM** 14' 1" x 7' 1" (4.29m x 2.16m) **DOUBLE BEDROOM THREE** 13' 10" x 9' 4" (4.22m x 2.84m) **EN SUITE SHOWER ROOM** 7' 2" x 3' 3" (2.18m x 0.99m)