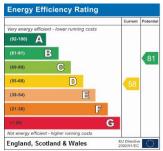

f your background checks the holding deposit will be placed on your tenancy account as a part payment of the first month's rent instalment.

Should all information on the application forms be found to be accurate and yet the landlord chooses not to grant a tenancy then the holding deposit will be returned in full.

#### COUNCIL TAX BAND

## **OPENING HOURS**

#### **Pudsey Office**

Monday to Friday Saturday Sunday & Bank Holidays 9.00am - 5.30pm 9.00am - 4.00pmClosed

Details are compiled from observation and information supplied by the vendors. Measurements have been taken with an electronic measure and, whilst believed to be accurate, may be subject to variation or mechanical error. Services and appliances have had only a visual inspection and have not been tested by HomeBuyers.

















homebuyers-property-services.co.uk