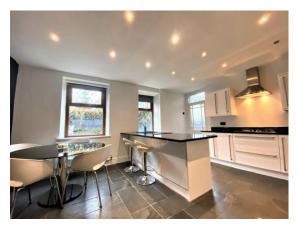

#### GENERAL DESCRIPTION

A Victorian stone built three double bedroom end terrace house situated in the heart of the popular village of Calverley. Will be of particular interest to professionals and families seeking character accommodation presented to a high standard and benefitting from: double glazed uPVC windows; gas central heating with combination boiler; large modern fitted dining kitchen; lounge with feature fireplace; modern white four bathroom suite; patio gardens; large cellars; character features.

Briefly comprises: entrance hall; dining kitchen including integral fridge freezer, double oven and dishwasher; living room with feature ceiling; first floor staircase and landing; double bedroom one with fitted dressing area and fireplace; double bedroom two with fitted wardrobes; bathroom with mains shower in shower cubicle; second floor staircase and double bedroom three with built in cupboards; en-suite shower room.; cellar with washing machine (if required). Offers good commuting access to both Leeds and Bradford and an early inspection is recommended to appreciate the style, presentation and charm of the accommodation on offer. Sorry, no smokers. Sorry, no pets. Available 04.11.20. Unfurnished. Bond

#### ROOM MEASUREMENTS

**DINING KITCHEN** 16' 10" x 14' 2" (5.13m x 4.32m) **LOUNGE** 15' 1" x 10' 10" (4.6m x 3.3m) **ENTRANCE HALL** 15' 2" x 5' 7" (4.62m x 1.7m) **DOUBLE BEDROOM ONE** 12' 2" x 10' 8" (3.71m x 3.25m) **DRESSING AREA** 6'9" x 5' 9" (2.06m x 1.75m) **DOUBLE BEDROOM TWO** 14' 2" x 9' 4" (4.32m x 2.84m) **BATHROOM** 14' 1" x 7' 1" (4.29m x 2.16m) **DOUBLE BEDROOM THREE** 13' 10" x 9' 4" (4.22m x 2.84m) **EN SUITE SHOWER ROOM** 7' 2" x 3' 3" (2.18m x 0.99m)