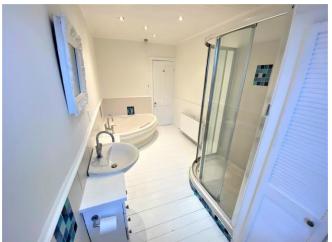

#### GENERAL DESCRIPTION

A Victorian stone built three double bedroom end terrace house situated in the heart of the popular village of Calverley. Will be of particular interest to professionals and families seeking character accommodation presented to a high standard and benefitting from: double glazed uPVC windows; gas central heating with combination boiler; large modern fitted dining kitchen; lounge with feature fireplace; modern white four bathroom suite; patio gardens; large cellars; character features.

Briefly comprises: entrance hall; dining kitchen including integral fridge freezer, double oven and dishwasher; living room with feature ceiling; first floor staircase and landing; double bedroom one with fitted dressing area and fireplace; double bedroom two with fitted wardrobes; bathroom with mains shower in shower cubicle; second floor staircase and double bedroom three with built in cupboards; en-suite shower room.; cellar with washing machine (if required). Offers good commuting access to both Leeds and Bradford and an early inspection is recommended to appreciate the style, presentation and charm of the accommodation on offer. Sorry, no smokers. Sorry, no pets. Available 04.11.20. Unfurnished. Bond

#### ROOM MEASUREMENTS

**DINING KITCHEN** 16' 10" x 14' 2" (5.13m x 4.32m) **LOUNGE** 15' 1" x 10' 10" (4.6m x 3.3m) **ENTRANCE HALL** 15' 2" x 5' 7" (4.62m x 1.7m) **DOUBLE BEDROOM ONE** 12' 2" x 10' 8" (3.71m x 3.25m) **DRESSING AREA** 6'9" x 5' 9" (2.06m x 1.75m) **DOUBLE BEDROOM TWO** 14' 2" x 9' 4" (4.32m x 2.84m) **BATHROOM** 14' 1" x 7' 1" (4.29m x 2.16m) **DOUBLE BEDROOM THREE** 13' 10" x 9' 4" (4.22m x 2.84m) **EN SUITE SHOWER ROOM** 7' 2" x 3' 3" (2.18m x 0.99m)