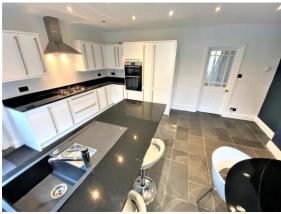

#### GENERAL DESCRIPTION

A Victorian stone built three double bedroom end terrace house situated in the heart of the popular village of Calverley. Will be of particular interest to professionals and families seeking character accommodation presented to a high standard and benefitting from: double glazed uPVC windows; gas central heating with combination boiler; large modern fitted dining kitchen; lounge with feature fireplace; modern white four bathroom suite; patio gardens; large cellars; character features.

Briefly comprises: entrance hall; dining kitchen including integral fridge freezer, double oven and dishwasher; living room with feature ceiling; first floor staircase and landing; double bedroom one with fitted dressing area and fireplace; double bedroom two with fitted wardrobes; bathroom with mains shower in shower cubicle; second floor staircase and double bedroom three with built in cupboards; en-suite shower room.; cellar with washing machine (if required). Offers good commuting access to both Leeds and Bradford and an early inspection is recommended to appreciate the style, presentation and charm of the accommodation on offer. Sorry, no smokers. Sorry, no pets. Available 04.11.20. Unfurnished. Bond

#### ROOM MEASUREMENTS

**DINING KITCHEN** 16' 10" x 14' 2" (5.13m x 4.32m) **LOUNGE** 15' 1" x 10' 10" (4.6m x 3.3m) **ENTRANCE HALL** 15' 2" x 5' 7" (4.62m x 1.7m) **DOUBLE BEDROOM ONE** 12' 2" x 10' 8" (3.71m x 3.25m) **DRESSING AREA** 6'9" x 5' 9" (2.06m x 1.75m) **DOUBLE BEDROOM TWO** 14' 2" x 9' 4" (4.32m x 2.84m) **BATHROOM** 14' 1" x 7' 1" (4.29m x 2.16m) **DOUBLE BEDROOM THREE** 13' 10" x 9' 4" (4.22m x 2.84m) **EN SUITE SHOWER ROOM** 7' 2" x 3' 3" (2.18m x 0.99m)