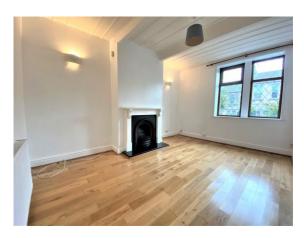

#### GENERAL DESCRIPTION

A Victorian stone built three double bedroom end terrace house situated in the heart of the popular village of Calverley. Will be of particular interest to professionals and families seeking character accommodation presented to a high standard and benefitting from: double glazed uPVC windows; gas central heating with combination boiler; large modern fitted dining kitchen; lounge with feature fireplace; modern white four bathroom suite; patio gardens; large cellars; character features.

Briefly comprises: entrance hall; dining kitchen including integral fridge freezer, double oven and dishwasher; living room with feature ceiling; first floor staircase and landing; double bedroom one with fitted dressing area and fireplace; double bedroom two with fitted wardrobes; bathroom with mains shower in shower cubicle; second floor staircase and double bedroom three with built in cupboards; en-suite shower room.; cellar with washing machine (if required). Offers good commuting access to both Leeds and Bradford and an early inspection is recommended to appreciate the style, presentation and charm of the accommodation on offer. Sorry, no smokers. Sorry, no pets. Available 04.11.20. Unfurnished. Bond