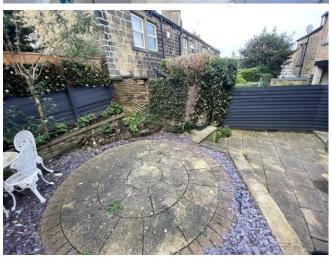

#### GENERAL DESCRIPTION

A Victorian stone built three double bedroom end terrace house situated in the heart of the popular village of Calverley. Will be of particular interest to professionals and families seeking character accommodation presented to a high standard and benefitting from: double glazed uPVC windows; gas central heating with combination boiler; large modern fitted dining kitchen; lounge with feature fireplace; modern white four bathroom suite; patio gardens; large cellars; character features.

#### **EXTERIOR REAR**